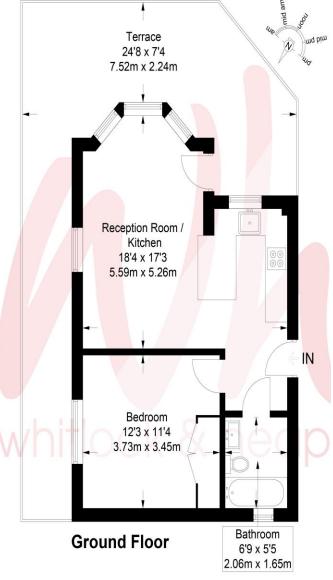

Situated on this desirable tree lined road being within easy reach of Seven Dials and Brighton City Centre offering an abundance of amenities. Access onto the A23/27 is also easily accessible.

The accommodation with approximate room measurements comprises;

## OPEN PLAN KITCHEN/LIVING ROOM

**KITCHEN AREA** Incorporating single sink, adjacent worksurface with cupboards and drawers under, eye level wall cupboards, four ring gas hob, stainless steel extractor over, wine rack, integrated fridge, dishwasher and washing machine, cupboard housing gas fired boiler, double glazed sash window.

**LIVING/DINING AREA** Double Aspect with double glazed sash windows, radiator, door to:

**TERRACE** Decked area, space for table and chairs.

**BEDROOM 1** Fitted double wardrobes, double glazed sash window, radiator.

**BATHROOM** Modern white suite comprising tiled panelled bath with mixer tap and shower attachment, glazed shower screen, wash hand basin with cupboards under, low level w.c, heated ladder style towel rail, tiled floor and walls.

OUTSIDE
ALLOCATED PARKING SPACE
PRIVATE TERRACE
Space for table and chairs.
OUTGOINGS
SHARE OF FREEHOLD
LEASE 999 Years from 2010

MAINTENANCE Approximately £400 per annum

Approximate Gross Internal Area = 471 sq ft / 43.8 sq m