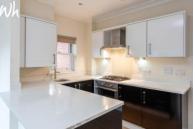

## OPEN PLAN KITCHEN/LIVING ROOM

**KITCHEN AREA** Incorporating single sink, adjacent worksurface with cupboards and drawers under, eye level wall cupboards, four ring gas hob, stainless steel extractor over, wine rack, integrated fridge, dishwasher and washing machine, cupboard housing gas fired boiler, double glazed sash window.