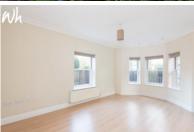

The flat forms part of the ground floor of this purpose built block being presented in excellent order throughout with a delightful double aspect open plan kitchen/living room with access onto the decked terrace. The property also features a modern bathroom, allocated parking space and is being sold with a share in the freehold.

## OPEN PLAN KITCHEN/LIVING ROOM

**KITCHEN AREA** Incorporating single sink, adjacent worksurface with cupboards and drawers under, eye level wall cupboards, four ring gas hob, stainless steel extractor over, wine rack, integrated fridge, dishwasher and washing machine, cupboard housing gas fired boiler, double glazed sash window.

**LIVING/DINING AREA** Double Aspect with double glazed sash windows, radiator, door to:

**TERRACE** Decked area, space for table and chairs.

**BEDROOM 1** Fitted double wardrobes, double glazed sash window, radiator.