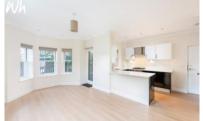

## OPEN PLAN KITCHEN/LIVING ROOM

**KITCHEN AREA** Incorporating single sink, adjacent worksurface with cupboards and drawers under, eye level wall cupboards, four ring gas hob, stainless steel extractor over, wine rack, integrated fridge, dishwasher and washing machine, cupboard housing gas fired boiler, double glazed sash window.

**LIVING/DINING AREA** Double Aspect with double glazed sash windows, radiator, door to:

**TERRACE** Decked area, space for table and chairs.

**BEDROOM 1** Fitted double wardrobes, double glazed sash window, radiator.