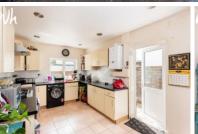

**ENTRANCE HALL** Stairs to first floor, radiator.

**KITCHEN** Incorporating stainless steel sink unit with drainer and mixer tap, adjacent laminate worksurface with cupboards and drawers under, matching eye level wall cupboards, inset four ring gas boy, electric oven, appliance space, 'Ideal' gas fired boiler, tiled floor, UPVC double glazed window and door to garden.