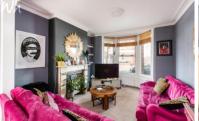

**LIVING/DINING ROOM** Feature fireplace with tiled insert and marble mantle over, double glazed bay window, two radiators, UPVC double glazed door to garden.