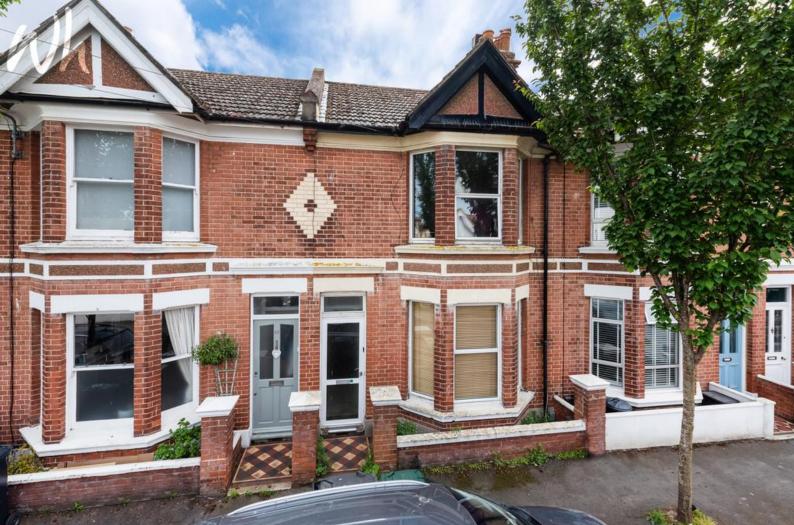

## 64 Stoneham Road Hove BN3 5HH

- THREE DOUBLE BEDROOMS
- SHOWER ROOM
- LIVING/DINNG ROOM
- KITCHEN/BREAKFAST ROOM

- SOUTH FACING REAR GARDEN
- NO ONWARD CHAIN
- DESIRABLE LOCATION
- SCOPE FOR EXTENSION (stnc)

Asking price of: £610,000

This attractive bay fronted Victorian property is situated in the desirable 'Poets Corner' district of Hove offering spacious three bedroom accommodation with the potential for extension (stnc). The accommodation is offered if good decorative order featuring a kitchen/breakfast room that leads onto the secluded south facing rear garden. The property is being sold with no onward chain.