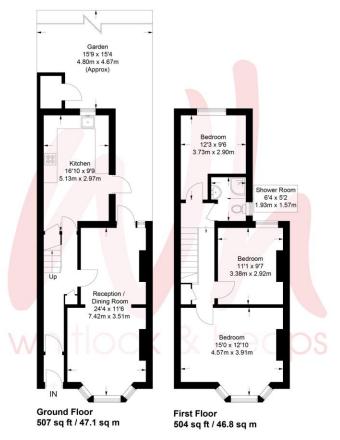

## **OUTSIDE**

**SOUTH FACING PATIO** Secluded area with raised borders, fitted cupboard.

Approximate Floor Area = 1011 sq ft / 93.9 sq m (Excluding External Store)

Illustration for identification purposes only, neasurements are approximate, not to scale. © Whitlock and Heaps 2022