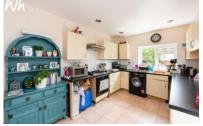

**ENTRANCE HALL** Stairs to first floor, radiator.

**KITCHEN** Incorporating stainless steel sink unit with drainer and mixer tap, adjacent laminate worksurface with cupboards and drawers under, matching eye level wall cupboards, inset four ring gas boy, electric oven, appliance space, 'Ideal' gas fired boiler, tiled floor, UPVC double glazed window and door to garden.