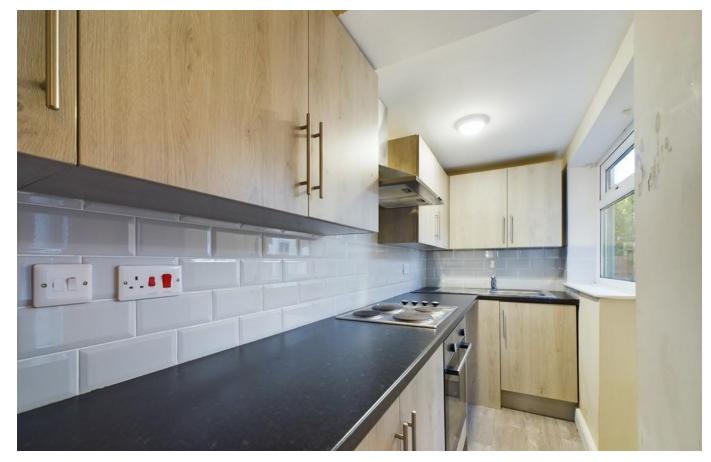

#### **KITCHEN**

Fitted wall and base units with work surfaces, sink unit, integrated electric oven with a gas hob and extractor hood, space for appliances, double glazed window.