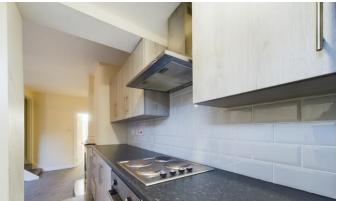

#### **KITCHEN**

Fitted wall and base units with work surfaces, sink unit, integrated electric oven with a gas hob and extractor hood, space for appliances, double glazed window.