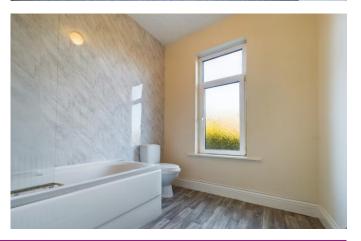

#### **BATHROOM**

White three piece suite comprising of a panelled bath with a shower over, pedestal wash hand basin, low level WC, double glazed window, radiator.