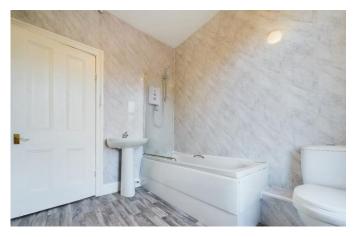

#### **BATHROOM**

White three piece suite comprising of a panelled bath with a shower over, pedestal wash hand basin, low level WC, double glazed window, radiator.