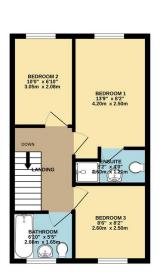

## Phillips George

1ST FLOOR 375 sq.ft. (34.8 sq.m.) approx.

TOTAL FLOOR AREA: 749 sq.ft. (69.6 sq.m.) approx.

While every attempt has been made to ensure the accuracy of the floorplan consistent been, measurements, of doors, windows, owners and any driver them are approximate and or inspirationally so taken for larger entry, consisten or mis-statement. This plans is for libertrative purposes only and should be used as such by any supportive purchases. The services, systems and appliances shown have not been settled and on guarantees.