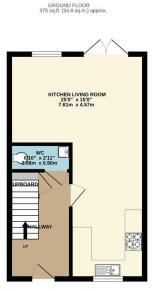

## Phillips George

1ST FLOOR 375 sq.ft. (34.8 sq.m.) approx.

TOTAL FLOOR AREA: 749 sq.ft. (69.6 sq.m.) approx.

While every attempt has been made to ensure the accuracy of the floorplan consistent been, measurements, of doors, windows, owners and any driver them are approximate and or inspirationally so taken for larger entry, consisten or mis-statement. This plans is for libertrative purposes only and should be used as such by any supportive purchases. The services, systems and appliances shown have not been settled and on guarantees.