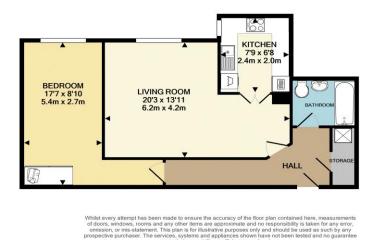

# 23 Jubilee Court, High Street Billingshurst | West Sussex | RH14 9EF |

Accessed by stairs or passenger lift, this first floor apartment has a large living room that incorporates a defined dining section. Communal facilities at Jubilee Court consist of residents lounge, a guest suite for friends or relatives to use, there is also a house manager available at predetermined times. The apartment has a large hall with cupboard for storage, a double bedroom with wardrobe and a well-proportioned living room. The kitchen is well fitted with units and has many appliances. Many rooms in the property are served by intercom access in the event of emergency. Pleasant communal gardens with extensive planting and seating areas located to the rear of the development.

#### Hall

Night storage heater, emergency pull cord, walk-in storage cupboard also housing hot water tank.

### **Living Room**

Double glazed window overlooking communal gardens, night storage heater, TV Point, telephone point, emergency pull cord, coved ceiling, double opening doors to:

#### Kitchen

Worksurface with inset one and a half bowl stainless steel sink unit with base cupboard under, fitted washing machine, further 'L' shaped worksurface with inset four ring electric hob and free-standing fridge beneath, base cupboard and drawer, space for further domestic appliance, cooker unit housing integrated oven with

#### **Bedroom**

Fitted wardrobe with mirror fronted doors, night storage heater, double glazed window, emergency pull cord, access to roof space.

#### **Bathoom**

Suite comprising; panelled bath, mixer shower with glazed shower screen, vanity unit with mixer tap having storage under, mirror, light/shaver point, w.c., heated towel rail, fully tiled walls, wall-mounted electric heater, extractor fan.