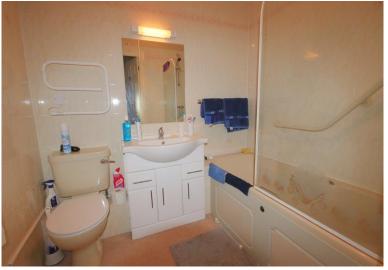

#### **Bathoom**

Suite comprising; panelled bath, mixer shower with glazed shower screen, vanity unit with mixer tap having storage under, mirror, light/shaver point, w.c., heated towel rail, fully tiled walls, wall-mounted electric heater, extractor fan.