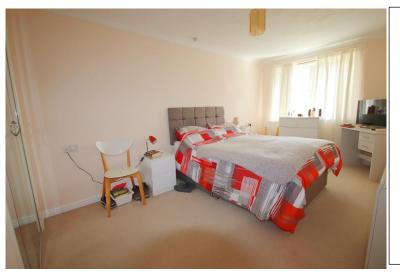

#### **Bedroom**

Fitted wardrobe with mirror fronted doors, night storage heater, double glazed window, emergency pull cord, access to roof space.