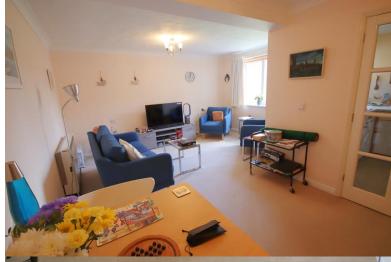

### **Living Room**

Double glazed window overlooking communal gardens, night storage heater, TV Point, telephone point, emergency pull cord, coved ceiling, double opening doors to: