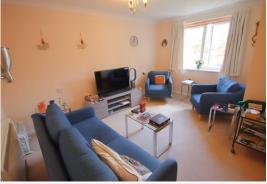

### **Living Room**

Double glazed window overlooking communal gardens, night storage heater, TV Point, telephone point, emergency pull cord, coved ceiling, double opening doors to: