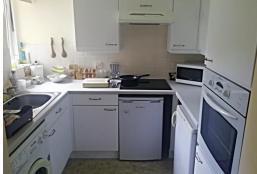

#### Kitchen

Worksurface with inset one and a half bowl stainless steel sink unit with base cupboard under, fitted washing machine, further 'L' shaped worksurface with inset four ring electric hob and free-standing fridge beneath, base cupboard and drawer, space for further domestic appliance, cooker unit housing integrated oven with

storage above and below, range of matching eye-level units, extractor hood over hob, double glazed window, emergency pull cord.