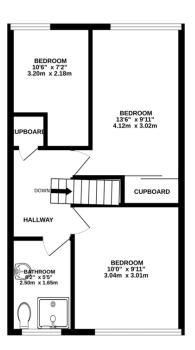

 $\%epcGraph\_c\_1\_300\%$ 

TOTAL FLOOR AREA: 797 sq.ft. (74.1 sq.m.) approx

Whilst every attempt has been made to ensure the accuracy of the floright contained here, measurements of doors, windows, comma and any other terms are approximate and no responsibility is taken for any error, prospective purchaser. The services, yelesms and applicance shown here not been tested and no guarantee as to their operability or efficiency can be given.