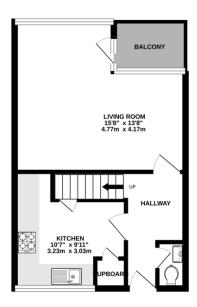

 $\%epcGraph\_c\_1\_300\%$ 

TOTAL FLOOR AREA: 797 sq.ft. (74.1 sq.m.) approx

Whilst every attempt has been made to ensure the accuracy of the floright contained here, measurements of doors, windows, comma and any other terms are approximate and no responsibility is taken for any error, prospective purchaser. The services, yelesms and applicance shown here not been tested and no guarantee as to their operability or efficiency can be given.