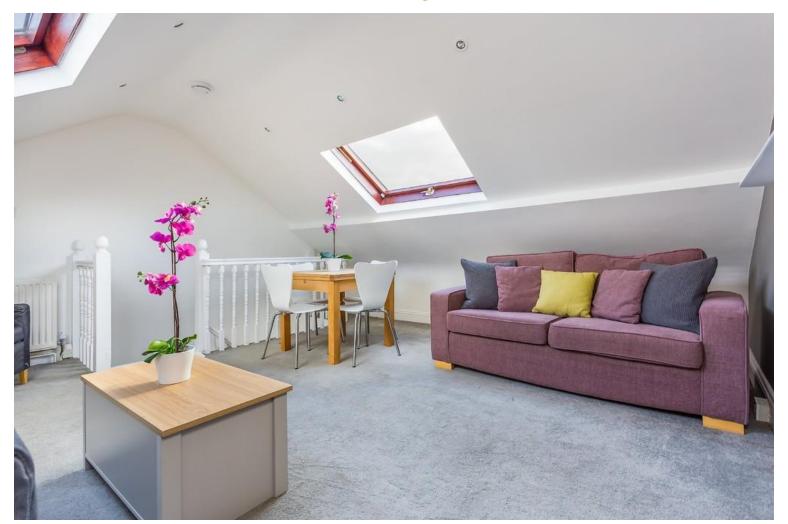

A beautifully presented, light and spacious three double bedroom apartment. New kitchen and high specification throughout. Arranged over the top two floors of this Victorian property, the three double bedrooms are on one level and the lounge is up in the loft conversion, with a pretty fireplace and skyline views. Excellent location for Clapham tube, restaurants and shops. Ideal for professional sharers. Available now, furnished.

LOUNGE 15'6 x 15'5 4.7m x 4.7m

> LOFT LOUNGE APPROX. FLOOR AREA 239 SQ.FT. (22.2 SQ.M.)

GROUND FLOOR APPROX. FLOOR AREA 558 SQ.FT. (51.8 SQ.M.)