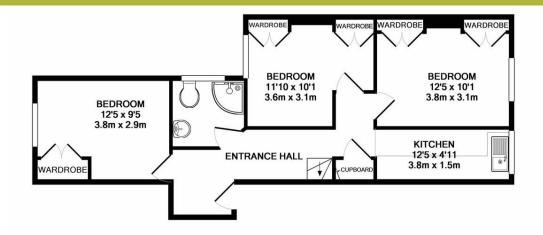

LOUNGE 15'6 x 15'5 4.7m x 4.7m

> LOFT LOUNGE APPROX. FLOOR AREA 239 SQ.FT. (22.2 SQ.M.)

GROUND FLOOR APPROX. FLOOR AREA 558 SQ.FT. (51.8 SQ.M.)

## TOTAL APPROX. FLOOR AREA 797 SQ.FT. (74.1 SQ.M.)

Whilst every attempt has been made to ensure the accuracy of the floor plan contained here, measurements of doors, windows, rooms and any other items are approximate and no responsibility is taken for any error, omission, or mis-statement. This plan is for illustrative purposes only and should be used as such by any prospective purchaser. The services, systems and appliances shown have not been tested and no guarantee as to their operability or efficiency can be given Made with Metropix ©2018