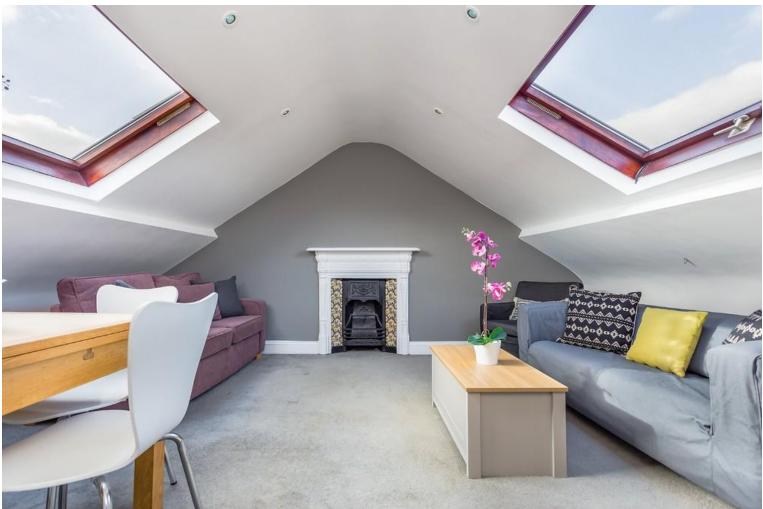

A beautifully presented, light and spacious three double bedroom apartment. New kitchen and high specification throughout. Arranged over the top two floors of this Victorian property, the three double bedrooms are on one level and the lounge is up in the loft conversion, with a pretty fireplace and skyline views. Excellent location for Clapham tube, restaurants and shops. Ideal for professional sharers. Available now, furnished.

LOUNGE 15'6 x 15'5 4.7m x 4.7m

> LOFT LOUNGE APPROX. FLOOR AREA 239 SQ.FT. (22.2 SQ.M.)

GROUND FLOOR APPROX. FLOOR AREA 558 SQ.FT. (51.8 SQ.M.)