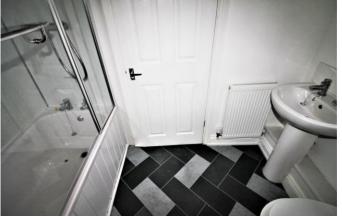

#### **BATHROOM**

White three piece suite comprising of a panelled bath with shower over, pedestal wash hand basin, low level WC, radiator and double glazed window to rear.