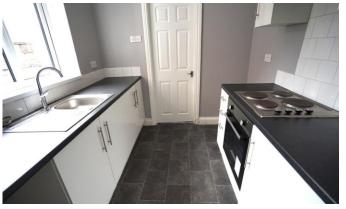

#### **KITCHEN**

7' 5" x 8' 9" (2.27m x 2.68m) Part tiled walls, fitted wall and base units, work surfaces, single bowl sink and drainer unit, integrated electric oven, integrated electric hob, extractor hood, combination boiler, radiator and double glazed window to rear.