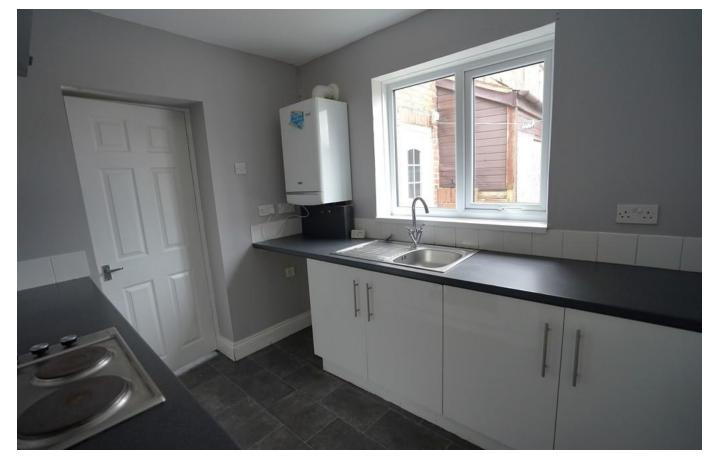

#### **KITCHEN**

7' 5" x 8' 9" (2.27m x 2.68m) Part tiled walls, fitted wall and base units, work surfaces, single bowl sink and drainer unit, integrated electric oven, integrated electric hob, extractor hood, combination boiler, radiator and double glazed window to rear.