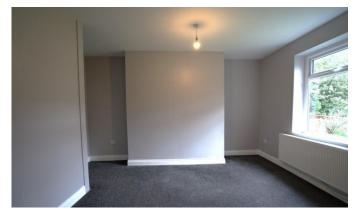

#### LOUNGE

13' 8" x 12' 11" (4.17m x 3.96m) Double glazed window to front, built in storage cupboard, staircase to first floor, radiator and double glazed door to rear.

# **MASTER BEDROOM**

16' 0" x 8' 3" (4.88m x 2.52m) Double glazed window to front and radiator.

# BEDROOM 2

7' 3" x 12' 8" (2.21 m x 3.88 m) Double glazed window to rear and radiator.