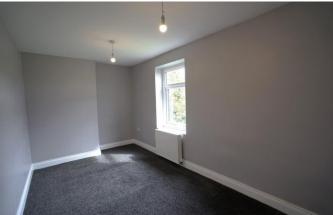

# **MASTER BEDROOM**

16' 0" x 8' 3" (4.88m x 2.52m) Double glazed window to front and radiator.

# BEDROOM 2

7' 3" x 12' 8" (2.21 m x 3.88 m) Double glazed window to rear and radiator.