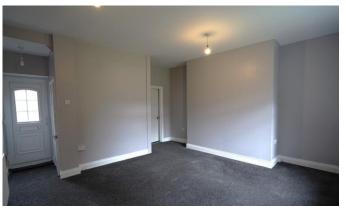

#### LOUNGE

13' 8" x 12' 11" (4.17m x 3.96m) Double glazed window to front, built in storage cupboard, staircase to first floor, radiator and double glazed door to rear.