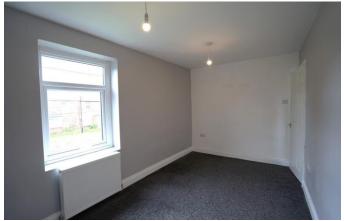

# **MASTER BEDROOM**

16' 0" x 8' 3" (4.88m x 2.52m) Double glazed window to front and radiator.

# BEDROOM 2

7' 3" x 12' 8" (2.21 m x 3.88 m) Double glazed window to rear and radiator.