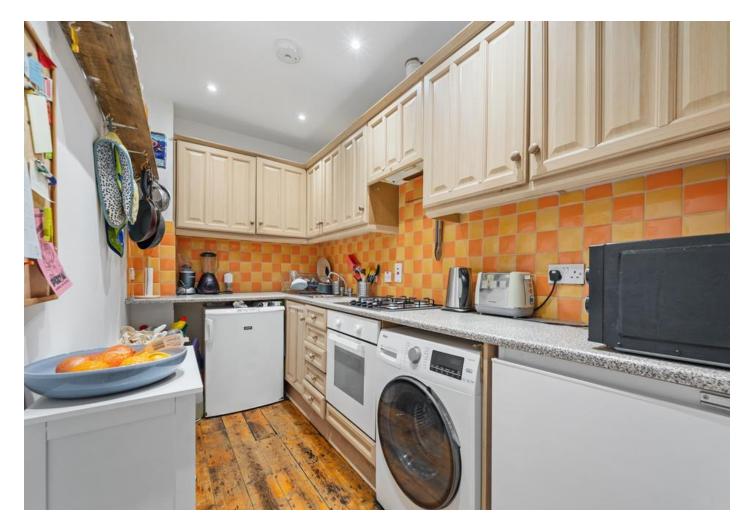

# £3,400 pcm

Three bedroom garden flat, situated on the ground floor of an attractive period conversion. The internal space offers a sizeable & bright reception room beside high ceilings and vast windows, a separate kitchen, three well-proportioned double bedrooms and a recently modernised shower room. To the rear of the property, there is access to a generous private garden, which is also accessible via a side access gate.