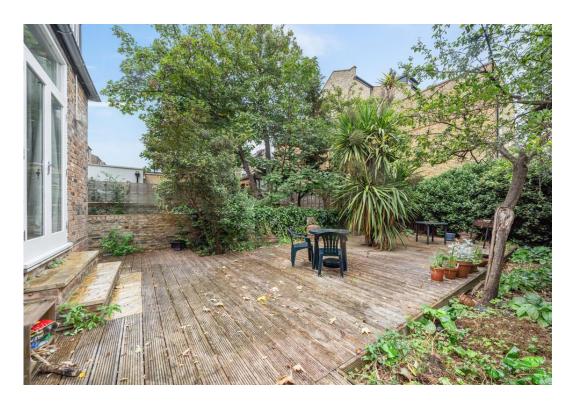

# £3,400 pcm

Three bedroom garden flat, situated on the ground floor of an attractive period conversion. The internal space offers a sizeable & bright reception room beside high ceilings and vast windows, a separate kitchen, three well-proportioned double bedrooms and a recently modernised shower room. To the rear of the property, there is access to a generous private garden, which is also accessible via a side access gate.

- Three bedroom
- Private garden flat
- Victorian conversion
- Spacious living room

- Excellent local transport links
- 815 sq.ft / 75 SQM
- Part furnished
- Available End of May 2024