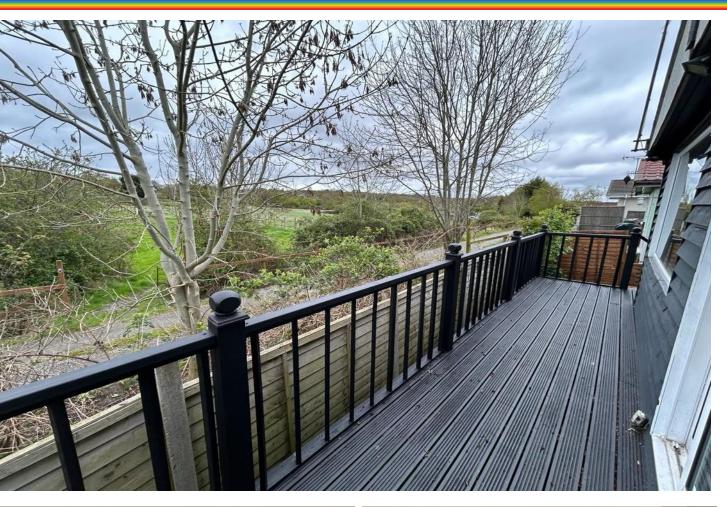

There are two double bedrooms and bathroom fitted with a white suite.

The lounge which faces to the rear aspect offers fabulous views over the open countryside and allows access via double doors to the rear timber sun deck.

Externally there is a manageable personal plot with an established front and side courtyard. The rear aspect is enjoyed by a raised timber sun deck accessed from the lounge.

Residents must be aged 50 or over and interested parties should note that one car park space (if required) will be provided per unit. The Elms does operate a no-dog policy

# EXTERIOR

Courtyard style front and side garden with established planting. Rear raised sun deck accessed from lounge. CAR PARKING One allocated space per unit if required