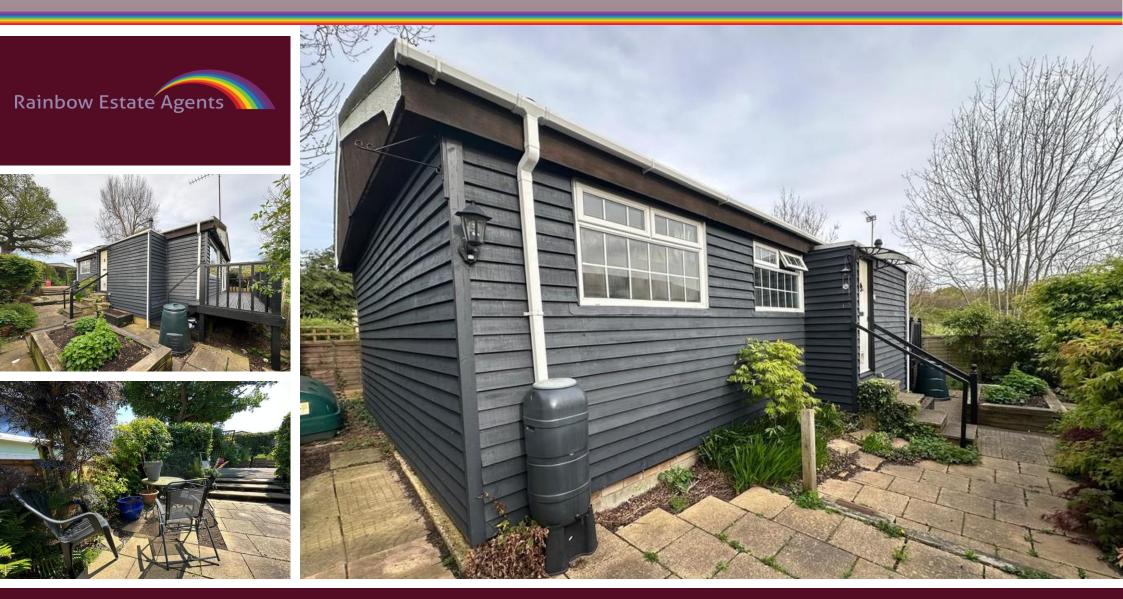

- 32' x 20' PARK HOME
- PICTURESQUE SITE WITHIN EPPING FOREST
- OVER 50'S ONLY
- STUNNIN<u>G REAR VIEWS.</u>

The Elms , Lippitts Hill, Loughton, IG10 4AW

32' x 20' park home set on a popular retirement site in the heart of Epping Forest. Two double bedrooms. Large lounge with stunning views over open countryside. CASH PURCHASE ONLY.

## **Property Description**

Situated on a manageable plot with rear raised sun deck we are delighted to bring to market this 32' x 20' park home on this established retirement site for residents aged 50 or over. The Elms Caravan Park is set in the heart of Epping Forest and therefore affords stunning views over Essex countryside.

Externally there is a manageable personal plot with an established front and side courtyard. The rear aspect is enjoyed by a raised timber sun deck accessed from the lounge.

Residents must be aged 50 or over and interested parties should note that one car park space (if required) will be provided per unit. The Elms does operate a no-dog policy

# EXTERIOR

Courtyard style front and side garden with established planting. Rear raised sun deck accessed from lounge. CAR PARKING One allocated space per unit if required