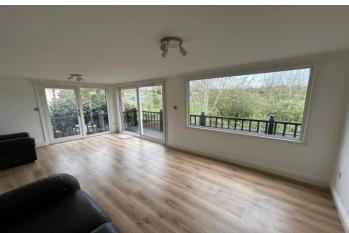

There are two double bedrooms and bathroom fitted with a white suite.

The lounge which faces to the rear aspect offers fabulous views over the open countryside and allows access via double doors to the rear timber sun deck.

#### ACCOMMODATION IN BRIEF COMPRISES:

ENTRANCE PORCH KITCHEN 9' 10" x 9' 10" (3m x 3m) BEDROOM TWO 9' 3" x 9' 1" (2.82m x 2.77m) INNER HALL BEDROOM ONE 11' 3" x 9' 6" (3.43m x 2.9m) BATHROOM 8' 0" x 6' 8" (2.44m x 2.03m) LOUNGE 19' 7" x 12' 9" (5.97m x 3.89m)