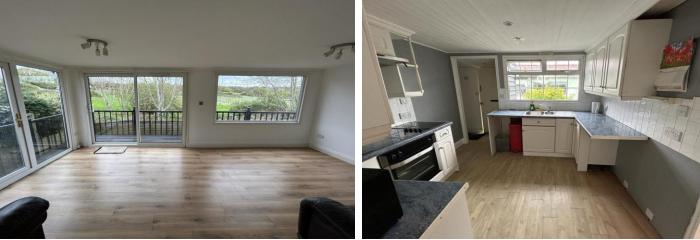

The home itself is presented on a traditional floorplan with stairs ascending to the entrance porch which houses the oil fired central heating boiler. This provides direct access to the kitchen which is fitted with a range of white wall and base units and provides space for kitchen appliances.

There are two double bedrooms and bathroom fitted with a white suite.

The lounge which faces to the rear aspect offers fabulous views over the open countryside and allows access via double doors to the rear timber sun deck.

#### ACCOMMODATION IN BRIEF COMPRISES:

ENTRANCE PORCH KITCHEN 9' 10" x 9' 10" (3m x 3m) BEDROOM TWO 9' 3" x 9' 1" (2.82m x 2.77m) INNER HALL BEDROOM ONE 11' 3" x 9' 6" (3.43m x 2.9m) BATHROOM 8' 0" x 6' 8" (2.44m x 2.03m) LOUNGE 19' 7" x 12' 9" (5.97m x 3.89m)