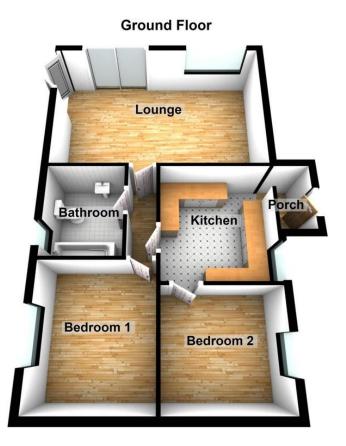

The home itself is presented on a traditional floorplan with stairs ascending to the entrance porch which houses the oil fired central heating boiler. This provides direct access to the kitchen which is fitted with a range of white wall and base units and provides space for kitchen appliances.

There are two double bedrooms and bathroom fitted with a white suite.

The lounge which faces to the rear aspect offers fabulous views over the open countryside and allows access via double doors to the rear timber sun deck.

#### ACCOMMODATION IN BRIEF COMPRISES:

ENTRANCE PORCH KITCHEN 9' 10" x 9' 10" (3m x 3m) BEDROOM TWO 9' 3" x 9' 1" (2.82m x 2.77m) INNER HALL BEDROOM ONE 11' 3" x 9' 6" (3.43m x 2.9m) BATHROOM 8' 0" x 6' 8" (2.44m x 2.03m) LOUNGE 19' 7" x 12' 9" (5.97m x 3.89m)