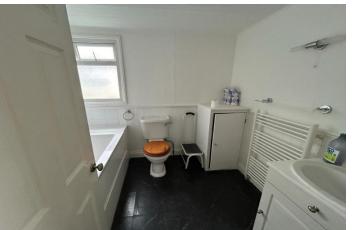

There are two double bedrooms and bathroom fitted with a white suite.

The lounge which faces to the rear aspect offers fabulous views over the open countryside and allows access via double doors to the rear timber sun deck.

#### ACCOMMODATION IN BRIEF COMPRISES:

ENTRANCE PORCH KITCHEN 9' 10" x 9' 10" (3m x 3m) BEDROOM TWO 9' 3" x 9' 1" (2.82m x 2.77m) INNER HALL BEDROOM ONE 11' 3" x 9' 6" (3.43m x 2.9m) BATHROOM 8' 0" x 6' 8" (2.44m x 2.03m) LOUNGE 19' 7" x 12' 9" (5.97m x 3.89m)