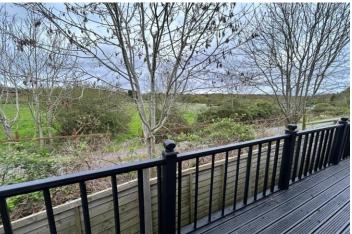

## **Property Description**

Situated on a manageable plot with rear raised sun deck we are delighted to bring to market this 32' x 20' park home on this established retirement site for residents aged 50 or over. The Elms Caravan Park is set in the heart of Epping Forest and therefore affords stunning views over Essex countryside.

There are two double bedrooms and bathroom fitted with a white suite.

The lounge which faces to the rear aspect offers fabulous views over the open countryside and allows access via double doors to the rear timber sun deck.

Externally there is a manageable personal plot with an established front and side courtyard. The rear aspect is enjoyed by a raised timber sun deck accessed from the lounge.

Residents must be aged 50 or over and interested parties should note that one car park space (if required) will be provided per unit. The Elms does operate a no-dog policy