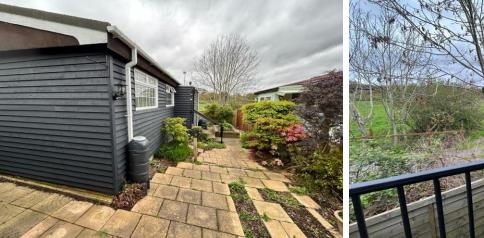

## **Property Description**

Situated on a manageable plot with rear raised sun deck we are delighted to bring to market this 32' x 20' park home on this established retirement site for residents aged 50 or over. The Elms Caravan Park is set in the heart of Epping Forest and therefore affords stunning views over Essex countryside.

Externally there is a manageable personal plot with an established front and side courtyard. The rear aspect is enjoyed by a raised timber sun deck accessed from the lounge.

Residents must be aged 50 or over and interested parties should note that one car park space (if required) will be provided per unit. The Elms does operate a no-dog policy

# EXTERIOR

Courtyard style front and side garden with established planting. Rear raised sun deck accessed from lounge. CAR PARKING One allocated space per unit if required