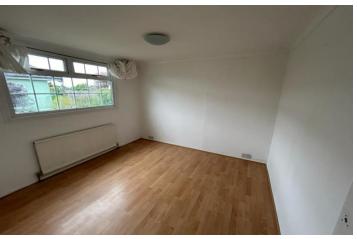

There are two double bedrooms and bathroom fitted with a white suite.

The lounge which faces to the rear aspect offers fabulous views over the open countryside and allows access via double doors to the rear timber sun deck.

#### ACCOMMODATION IN BRIEF COMPRISES:

ENTRANCE PORCH KITCHEN 9' 10" x 9' 10" (3m x 3m) BEDROOM TWO 9' 3" x 9' 1" (2.82m x 2.77m) INNER HALL BEDROOM ONE 11' 3" x 9' 6" (3.43m x 2.9m) BATHROOM 8' 0" x 6' 8" (2.44m x 2.03m) LOUNGE 19' 7" x 12' 9" (5.97m x 3.89m)