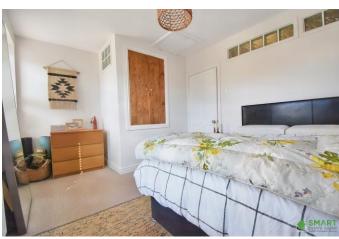

On the first floor of the property we have the bedrooms and family bathroom. The master bedroom is a great size, very light and airy thanks to the two windows, there is also a built-in wardrobe with rail perfect for hanging clothes. The master bedroom has space for an office desk or dressing area. You will also find access to the loft which has a built in ladder making it perfect for storage.