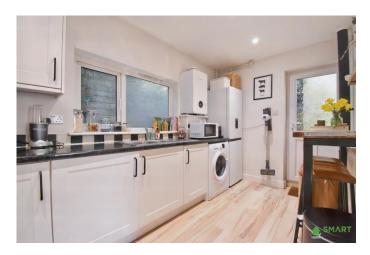

The living room has an archway that leads on to the modern kitchen/diner. The kitchen has modern fitted units with plenty of storage cupboards for those kitchen essentials. There is ample space for appliances and more than enough space to have a dining table or, as the current owners have, a breakfast bar.