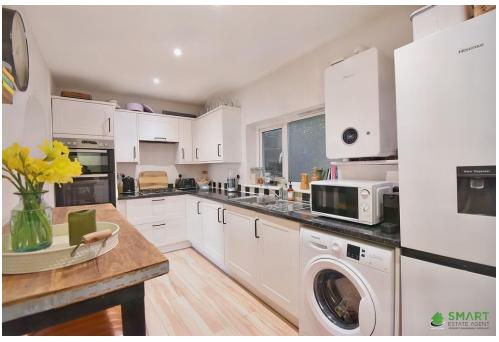

The living room has an archway that leads on to the modern kitchen/diner. The kitchen has modern fitted units with plenty of storage cupboards for those kitchen essentials. There is ample space for appliances and more than enough space to have a dining table or, as the current owners have, a breakfast bar.