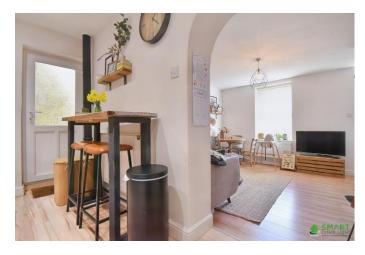

## **Full Description**

This beautifully presented RIVERSIDE property makes a fantastic FIRST home, it is fully gas central heated by a Worcester Bosch boiler which was installed in early 2023. It's complimented by a smart heating Hive thermostat and double glazed windows throughout. The property consists of a spacious ground floor with a great sized living room, feature fireplace, space for a family dining table and a large window that allows light to flood the room.

The living room has an archway that leads on to the modern kitchen/diner. The kitchen has modern fitted units with plenty of storage cupboards for those kitchen essentials. There is ample space for appliances and more than enough space to have a dining table or, as the current owners have, a breakfast bar.