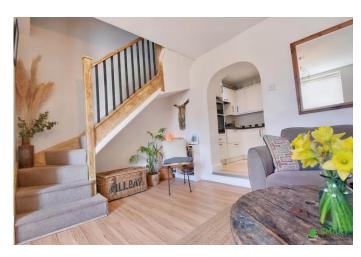

## **Full Description**

This beautifully presented RIVERSIDE property makes a fantastic FIRST home, it is fully gas central heated by a Worcester Bosch boiler which was installed in early 2023. It's complimented by a smart heating Hive thermostat and double glazed windows throughout. The property consists of a spacious ground floor with a great sized living room, feature fireplace, space for a family dining table and a large window that allows light to flood the room.

On the first floor of the property we have the bedrooms and family bathroom. The master bedroom is a great size, very light and airy thanks to the two windows, there is also a built-in wardrobe with rail perfect for hanging clothes. The master bedroom has space for an office desk or dressing area. You will also find access to the loft which has a built in ladder making it perfect for storage.