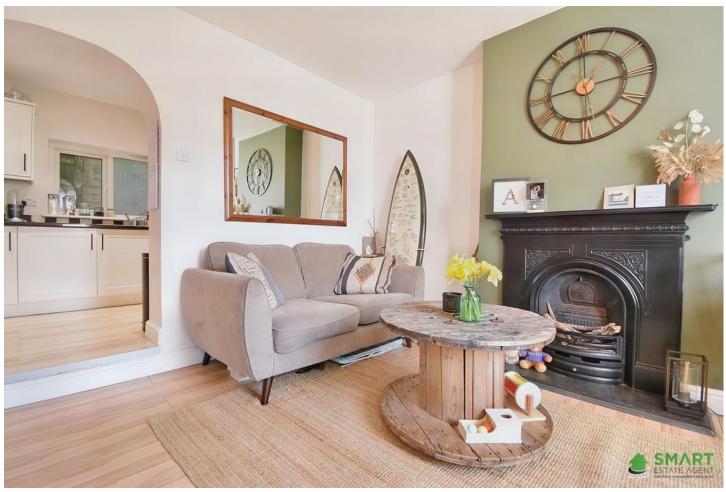

## **Full Description**

This beautifully presented RIVERSIDE property makes a fantastic FIRST home, it is fully gas central heated by a Worcester Bosch boiler which was installed in early 2023. It's complimented by a smart heating Hive thermostat and double glazed windows throughout. The property consists of a spacious ground floor with a great sized living room, feature fireplace, space for a family dining table and a large window that allows light to flood the room.

The living room has an archway that leads on to the modern kitchen/diner. The kitchen has modern fitted units with plenty of storage cupboards for those kitchen essentials. There is ample space for appliances and more than enough space to have a dining table or, as the current owners have, a breakfast bar.