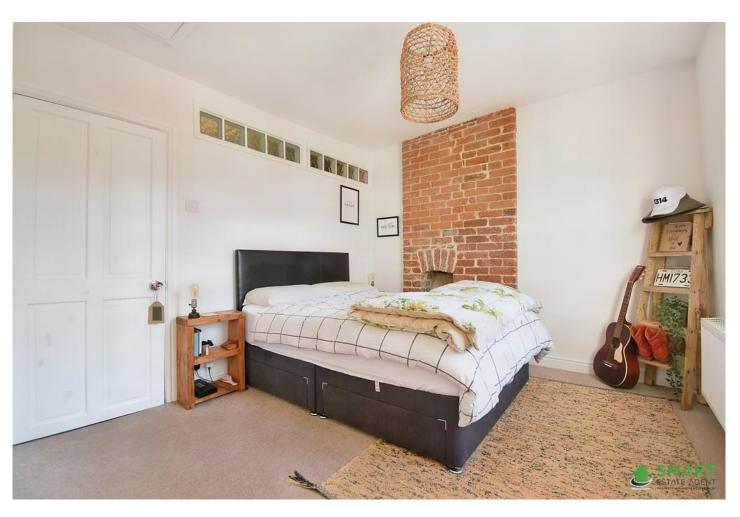

On the first floor of the property we have the bedrooms and family bathroom. The master bedroom is a great size, very light and airy thanks to the two windows, there is also a built-in wardrobe with rail perfect for hanging clothes. The master bedroom has space for an office desk or dressing area. You will also find access to the loft which has a built in ladder making it perfect for storage.