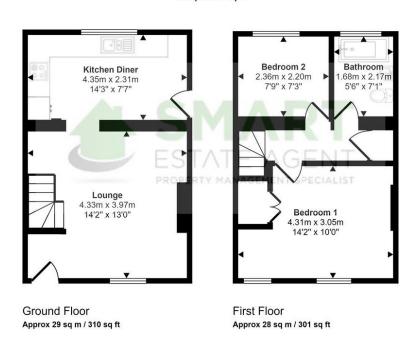

## **Full Description**

This beautifully presented RIVERSIDE property makes a fantastic FIRST home, it is fully gas central heated by a Worcester Bosch boiler which was installed in early 2023. It's complimented by a smart heating Hive thermostat and double glazed windows throughout. The property consists of a spacious ground floor with a great sized living room, feature fireplace, space for a family dining table and a large window that allows light to flood the room.

The living room has an archway that leads on to the modern kitchen/diner. The kitchen has modern fitted units with plenty of storage cupboards for those kitchen essentials. There is ample space for appliances and more than enough space to have a dining table or, as the current owners have, a breakfast bar.

On the first floor of the property we have the bedrooms and family bathroom. The master bedroom is a great size, very light and airy thanks to the two windows, there is also a built-in wardrobe with rail perfect for hanging clothes. The master bedroom has space for an office desk or dressing area. You will also find access to the loft which has a built in ladder making it perfect for storage.

Bedroom 2 is a good sized single room.

The bathroom is a three piece suite which was updated by the current owners.

The property comes with a stunning, riverside outdoor space. The garden is fully enclosed with river access which will be missed deeply by the current owners. The garden in my opinion is the best part of this property with views across the river and access for kayaking or a refreshing swim - the perfect place to spend your summer days.

Approx Gross Internal Area 57 sq m / 611 sq ft

This floorplan is only for illustrative purposes and is not to scale. Measurements of rooms, doors, windows, and any items are approximate and no responsibility is taken for any error, omission or mis-statement. Icons of items such as bathroom suites are representations only and may not look like the real items. Made with Made Snappy 360.