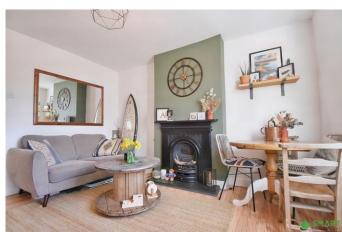

## **Full Description**

This beautifully presented RIVERSIDE property makes a fantastic FIRST home, it is fully gas central heated by a Worcester Bosch boiler which was installed in early 2023. It's complimented by a smart heating Hive thermostat and double glazed windows throughout. The property consists of a spacious ground floor with a great sized living room, feature fireplace, space for a family dining table and a large window that allows light to flood the room.