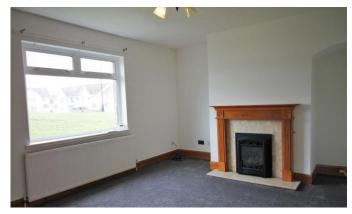

#### LOUNGE

13' 11" x 12' 0" (4.25m x 3.66m) Double glazed window to front, electric fire, marble inset and hearth, wood effect fireplace and radiator.