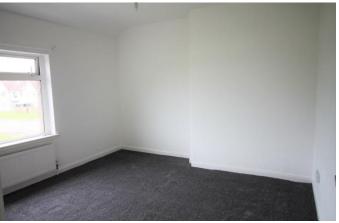

#### **MASTER BEDROOM**

11' 4" x 12' 0" (3.46m x 3.66m) Double glazed window to rear and radiator.

#### BEDROOM 2

12' 11" x 8' 3" (3.96m x 2.54m) Double glazed window to front and radiator.