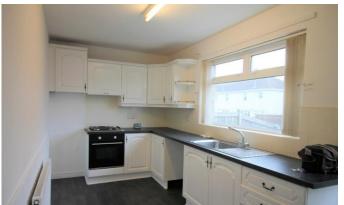

#### **KITCHEN**

16' 0" x 7' 5" (4.88m x 2.28m) Part tiled walls, fitted wall and base units, work surfaces, single drainer sink, integrated electric oven, integrated gas hob, space for washing machine, double glazed door to rear, double glazed window to rear, radiator and walk in storage cupboard housing combination boiler.