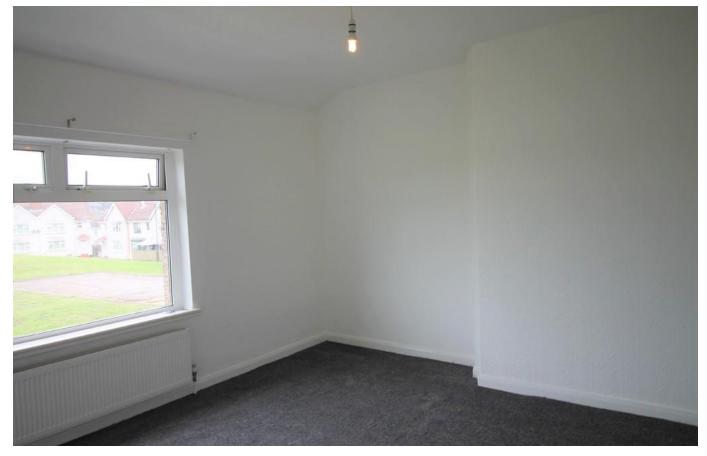

#### **MASTER BEDROOM**

11' 4" x 12' 0" (3.46m x 3.66m) Double glazed window to rear and radiator.

#### BEDROOM 2

12' 11" x 8' 3" (3.96m x 2.54m) Double glazed window to front and radiator.