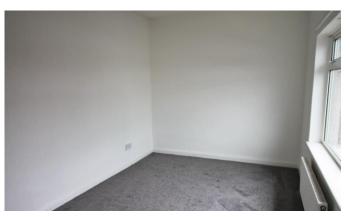

#### **MASTER BEDROOM**

11' 4" x 12' 0" (3.46m x 3.66m) Double glazed window to rear and radiator.

#### BEDROOM 2

12' 11" x 8' 3" (3.96m x 2.54m) Double glazed window to front and radiator.