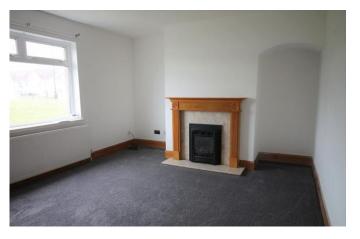

#### LOUNGE

13' 11" x 12' 0" (4.25m x 3.66m) Double glazed window to front, electric fire, marble inset and hearth, wood effect fireplace and radiator.