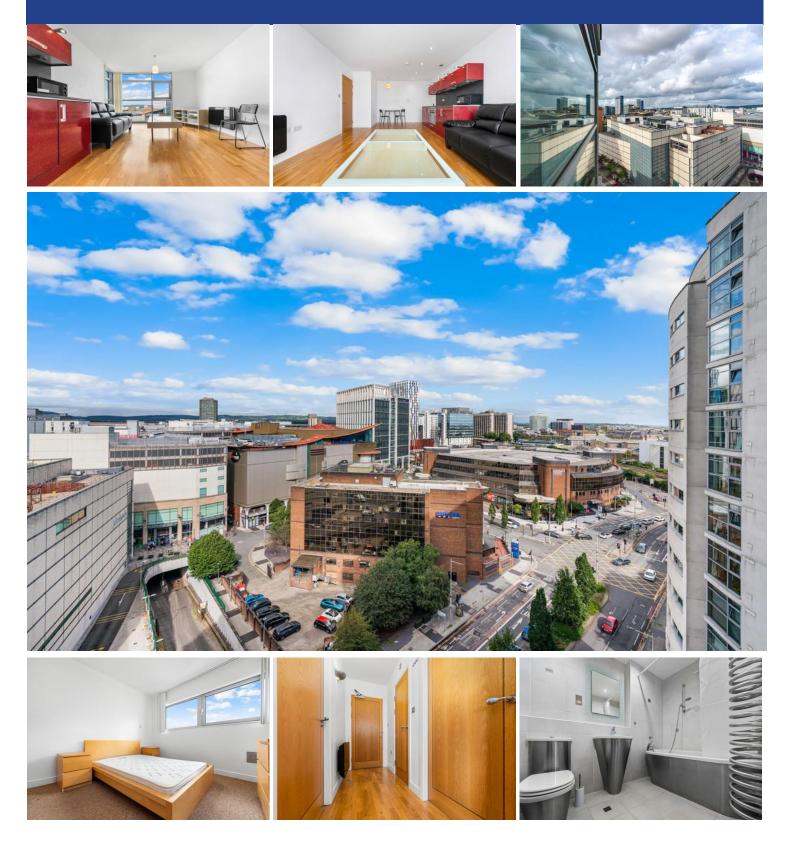

### LOCATION

Altolusso development is situated in a prime location, in the heart of the City Centre, with numerous bars and restaurants on its doorstep. Ample shops, including St Davids and St Davids 2 shopping centres, which are a stone's throw away. Cardiff central train station and public transport is within close proximity, linking to surrounding areas of Cardiff. A fantastic location to enjoy the vibrant city.

#### BEDROOM

10' 56" x 12.75' 0" (4.47m x 3.66m) Double glazed uPVC windows to front, with lovely city centre views. Carpeted flooring. Built in double wardrobe. Wall mounted electric panel heater. TV Aerial point. Telephone point. Air vent.

#### BATHROOM

8' 18" x 6' 46" (2.9m x 3m) Tiled flooring. Fully tiled walls. Bath, with shower attachment over. Pedestal wash hand basin, with mixer tap. W.C. Shaver point. Heated spiral towel rail. Extractor fan. Spotlights.