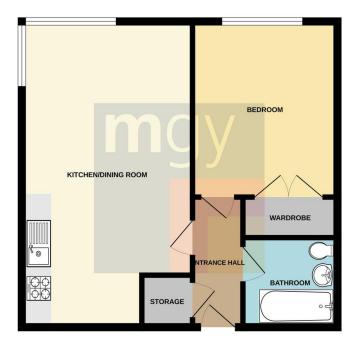

#### ENTRANCE HALL

9' 07" x 3' 64" (2.92m x 2.54m) Entered via wooden door, with security spy hole. Spacious hallway. Wood flooring. Wall mounted lighting. Large storage cupboard, housing hot water tank. Wall mounted electric panel heater.

#### **KITCHEN/DINER**

11' 93" x 10' 08" (5.72m x 3.25m) Base and wall units, with work surfaces incorporating stainless steel sink with mixer tap. Splash back. Both over unit and under unit spotlights. Built in oven, four ring electric hob, with extractor over. Integrated washer/dryer. Space for fridge freezer. Extractor fan. Open Plan living.

#### BEDROOM

10' 56" x 12.75' 0" (4.47m x 3.66m) Double glazed uPVC windows to front, with lovely city centre views. Carpeted flooring. Built in double wardrobe. Wall mounted electric panel heater. TV Aerial point. Telephone point. Air vent.

#### BATHROOM

8' 18" x 6' 46" (2.9m x 3m) Tiled flooring. Fully tiled walls. Bath, with shower attachment over. Pedestal wash hand basin, with mixer tap. W.C. Shaver point. Heated spiral towel rail. Extractor fan. Spotlights.

#### While every attempt has been made to ensure the accuracy of the floorplan contained here, measurements of doors, undows, noom and any other terms are approximate and no responsibility to taken for any erors, omostion or mis-statement. This plan is for illustrative purposes only and should be used as such by any prospective purchaser. The services, systems and applicate shown have no been tested and no guarantee as to their operatility or efficiency can be given. Made with Mercipic 2022.