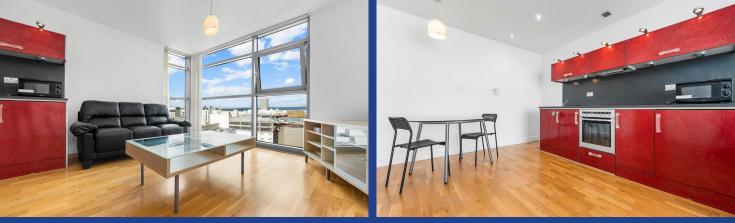

#### **KITCHEN/DINER**

11' 93" x 10' 08" (5.72m x 3.25m) Base and wall units, with work surfaces incorporating stainless steel sink with mixer tap. Splash back. Both over unit and under unit spotlights. Built in oven, four ring electric hob, with extractor over. Integrated washer/dryer. Space for fridge freezer. Extractor fan. Open Plan living.

#### LOUNGE

13' 35" x 11' 49" (4.85m x 4.6m) Double glazed uPVC floor to ceiling windows to front, with fantastic city centre views. Ample natural daylight. Wood flooring. Two wall mounted electric panel heaters. TV Aerial point. Telephone point. Air vent.