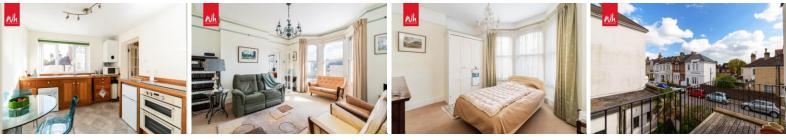

## ENTRANCE HALL

**LIVING ROOM** South facing, sash bay window with secondary glazing, radiator.

**KITCHEN/BREAKFAST ROOM** Incorporating circular sink unit with drainer and mixer tap, adjacent worksurface with cupboards and drawers under, inset ceramic hob, electric double oven, space for fridge and washing machine, UPVC double glazed window, wall mounted gas-fired boiler, UPVC door to:-

## BALCONY

DINING ROOM/STUDY Sash window, radiator.

**BEDROOM** Sash bay window, fitted wardrobe, radiator.

**EN-SUITE SHOWER ROOM** Comprising walk-in shower with tiled surround, wash-hand basin, low level w.c., heated ladder style towel rail, UPVC double glazed window.