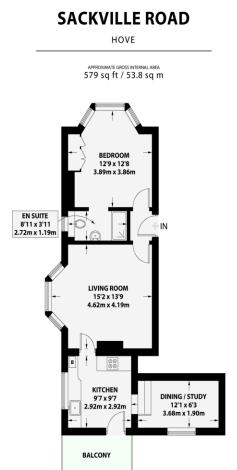

OUTGOINGS Share of freehold. Lease: Maintenace: Adhoc basis.

**First Floor** 

or illustration Jaro ben'n Kallon parpose diny and a not for scale. The blockies and encount and acent Kallon and the only and a not scaled from all ana T blockies in and encount and acentary from all ana T has been produced in accordance with Royal Institution of Chartered intra been produced in accordance with Royal Institution of Chartered thas been produced in accordance with Royal Institution of Chartered thas been made to ensure the accuracy however all measurements, a and data shown is an approximate interpretation for illustrative 6. W

| Ceiling Height<br>iot Water Tank<br>ridge / Freezer<br>yht Below 1.5m<br>sasuring Points |      | E         |
|------------------------------------------------------------------------------------------|------|-----------|
| rage Cupboard<br>ted Wardrobes                                                           | RICS | Ce<br>Pro |
| ned for Display                                                                          | RICS | Me        |