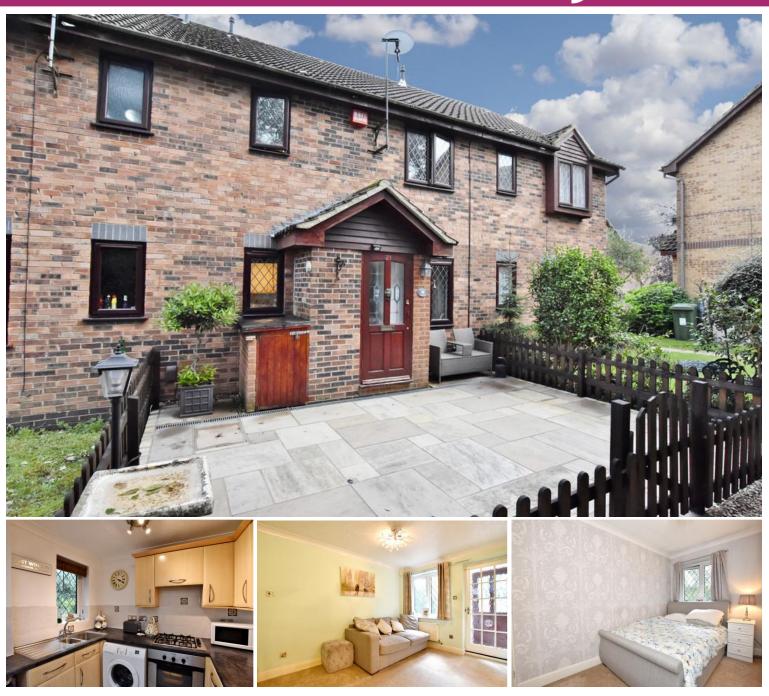

## Aspen Park Drive Watford, WD25 0RS

 $Charming \ 1 \ bed \ house \ with \ patio \ garden \ and \ allocated \ off \ street \ parking.$ 

Watford Borough Council Tax Band C

Available from 17th May 2024

Ground floor contains; open plan living room / dining room and kitchen.

First floor contains; double bedroom and stylish bathroom.

To the front there is a patio garden and the property also benefits from allocated parking spaces. Due to its brilliant location; this house is in close proximity to excellent schools, has easy access to the major road links of the M1 & M25 and is only a short distance to all local amenities.

## £1,300 pcm

- 1 bed mid-terrace house
- Available from 17th May 2024
- Patio Garden
- Allocated off street parking.
- Double bedroom
- EPC Rating: C