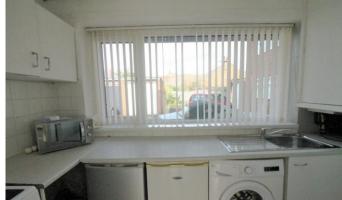

### **KITCHEN**

Part tiled walls, fitted wall and base units, work surfaces, single bowl sink and drainer unit, combination boiler, radiator and double glazed window to rear.