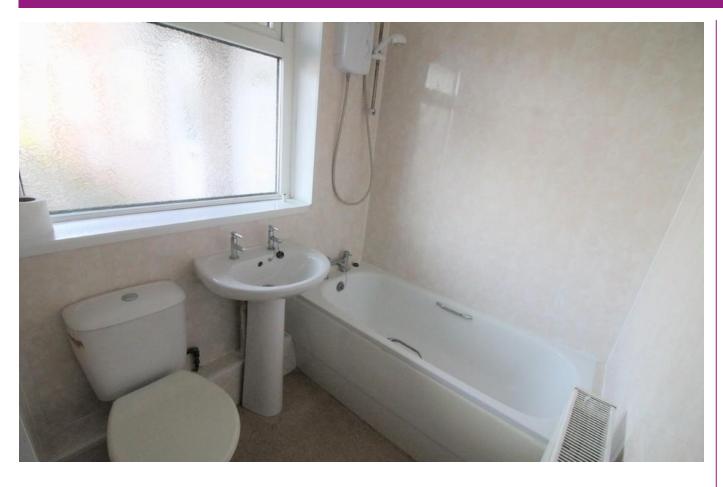

#### **BATHROOM**

White three piece suite comprising of a panelled bath with shower over, pedestal wash hand basin, low level WC, radiator and double glazed window to rear.

Local Authority
Council Tax Band
EPC Rating