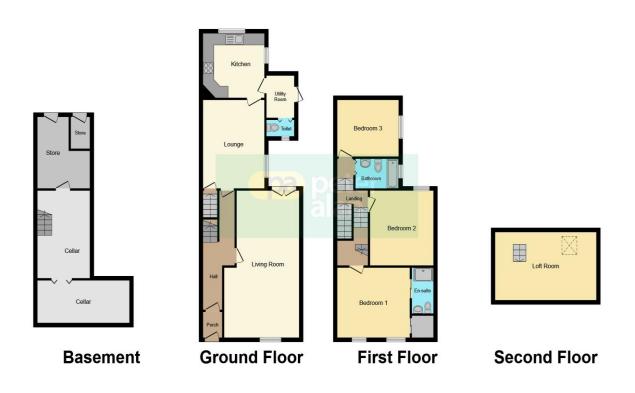

## About the property

This traditional three bedroom detached house offered for sale with no ongoing chain. Situated in Morriston centre and within walking distance to local schools, shops and transport links. The generously sized accommodation briefly comprises; entrance porch, entrance hall, living room, lounge, kitchen and utility room with ground floor WC. To the first floor there are three bedrooms with master en-suite and a spacious bathroom, and an attic room to the second floor. To the outside there is a frontage area and rear courtyard with steps down to the rear garden with access to a spacious basement. Viewing is highly recommended to appreciate the full potential and character this family home has to offer.

### Living Room

24' 5" x 13' 5" (7.44m x 4.09m)

Fitted carpet, with two radiators and spacious room with dining area to the rear. Window to the front, and rear.

### Lounge

14' 9" x 10' 6" ( 4.50m x 3.20m )

Laminate flooring, with under the stairs storage. Window to the side, and a radiator.

#### Kitchen

11' 5" x 10' 9" ( 3.48m x 3.28m )

Laminate flooring, with matching wall and base units and counter surface over. 1 1/2 sink with a window to the rear. Gas hob, with integrated oven and hood over. Tiled splash back with space for fridge freezer.

## **Utility Room**

7' 2'' x 4' 7'' ( 2.18m x 1.40m )

Vinyl tile flooring, with space for washing machine and dryer. Window to the side and door to rear garden

## Wc

Vinyl tile flooring, with a WC and wash-hand basin.

## Landing

## **Bedroom One**

11' 9" x 11' 4" ( 3.58m x 3.45m )

Fitted carpet, with two windows to the front. Built in wardrobes, with en-suite. Radiator.

### **En-Suite**

WC, wash-hand basin and shower cubicle.

### **Bedroom Two**

12' 7" x 11' 8" ( 3.84m x 3.56m )

Fitted carpet, with a window to the rear. Radiator.

Split landing with doors to:

01792 798201 morriston@peteralan.co.uk

## Floorplan

This floorplan is for illustrative purposes only and is not drawn to scale. Measurements, floor-areas, openings and orientations are approximate. They should not be relied upon for any purpose and do not form any part of an agreement. No liability is taken for any error or mis-statement. All parties must rely on their own inspections.