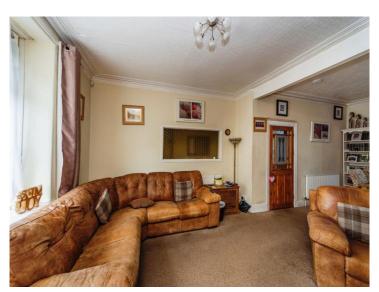

### Living Room

24' 5" x 13' 5" (7.44m x 4.09m)

Fitted carpet, with two radiators and spacious room with dining area to the rear. Window to the front, and rear.