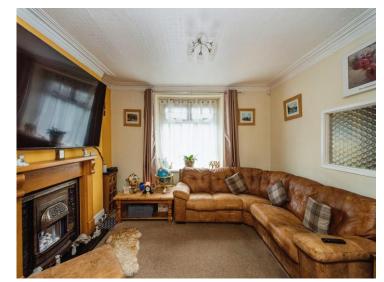

### Living Room

24' 5" x 13' 5" (7.44m x 4.09m)

Fitted carpet, with two radiators and spacious room with dining area to the rear. Window to the front, and rear.