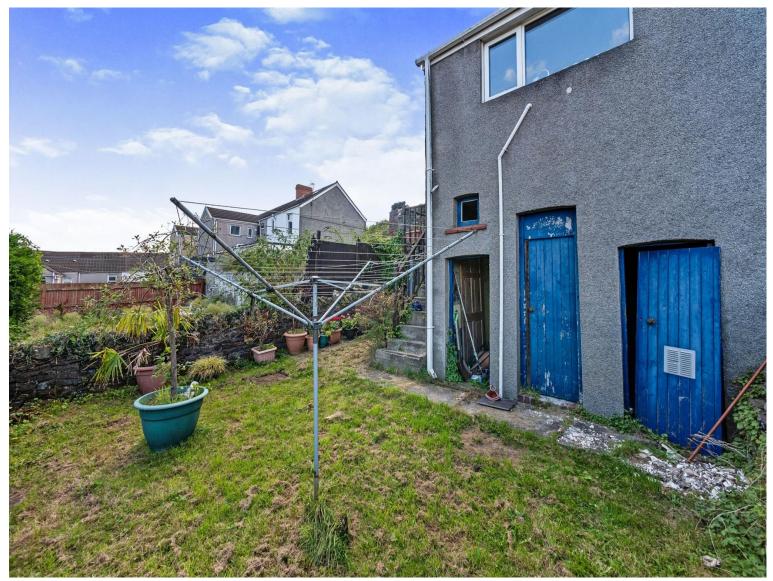

## About the property

This traditional three bedroom detached house offered for sale with no ongoing chain. Situated in Morriston centre and within walking distance to local schools, shops and transport links. The generously sized accommodation briefly comprises; entrance porch, entrance hall, living room, lounge, kitchen and utility room with ground floor WC. To the first floor there are three bedrooms with master en-suite and a spacious bathroom, and an attic room to the second floor. To the outside there is a frontage area and rear courtyard with steps down to the rear garden with access to a spacious basement. Viewing is highly recommended to appreciate the full potential and character this family home has to offer.