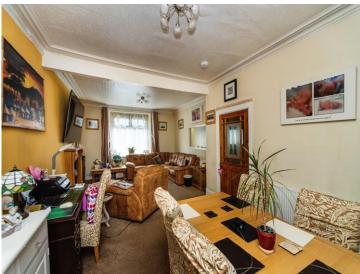

### Living Room

24' 5" x 13' 5" (7.44m x 4.09m)

Fitted carpet, with two radiators and spacious room with dining area to the rear. Window to the front, and rear.

### Lounge

14' 9" x 10' 6" ( 4.50m x 3.20m )

Laminate flooring, with under the stairs storage. Window to the side, and a radiator.