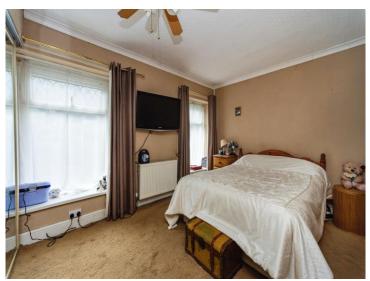

## **Bedroom One**

11' 9" x 11' 4" ( 3.58m x 3.45m )

Fitted carpet, with two windows to the front. Built in wardrobes, with en-suite. Radiator.

### **En-Suite**

WC, wash-hand basin and shower cubicle.