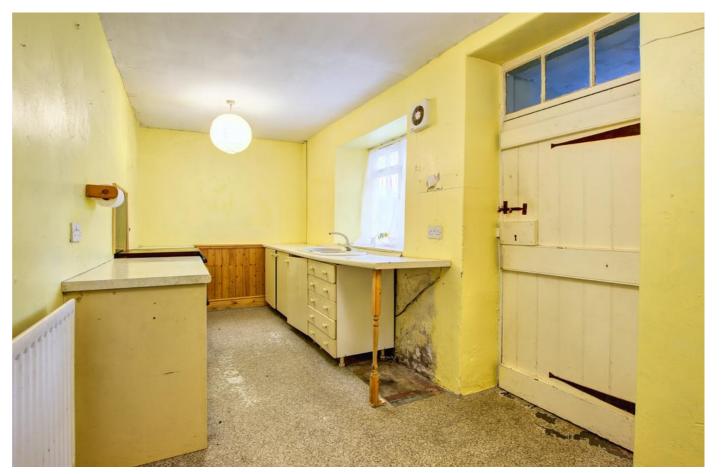

## DESCRIPTION

East Highford House is a fantastic, stone built property with circa 3.93 acres of land, pleasantly situated on the edge of the popular market town of Hexham.

The property does require renovation and is full of character and charm, with original features showcased throughout.

The accommodation comprises of two reception rooms and a kitchen on the ground floor with useful pantry cupboard and porch. A staircase in the hallway leads to the first floor with three bedrooms and a bathroom.