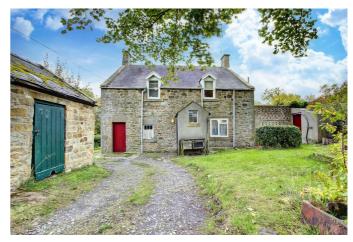

East Highford House, Hexham, Northumberland, NE46 2JJ

# East Highford House Causey Hill Way Hexham Northumberland NE46 2JJ

East Highford House is a fantastic, stone built property with circa 3.93 acres of land, pleasantly situated on the edge of the popular market town of Hexham.

## DESCRIPTION

East Highford House is a fantastic, stone built property with circa 3.93 acres of land, pleasantly situated on the edge of the popular market town of Hexham.

The property does require renovation and is full of character and charm, with original features showcased throughout.