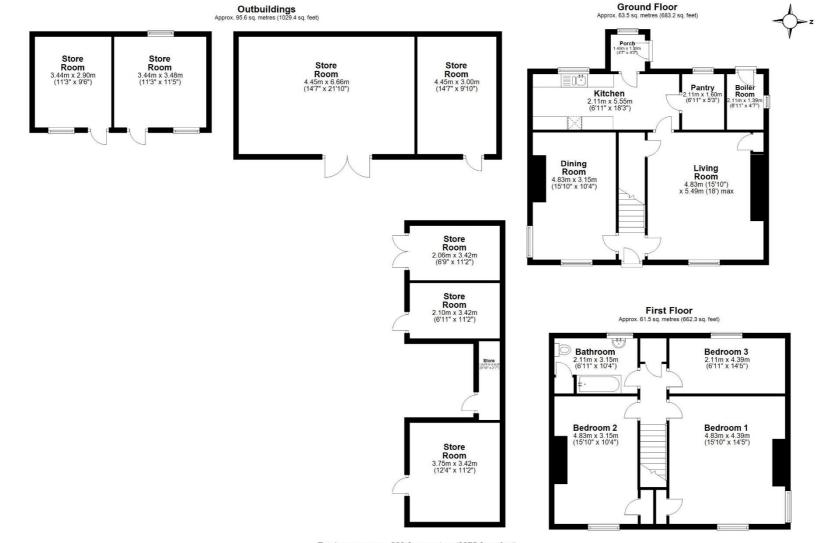

The accommodation comprises of two reception rooms and a kitchen on the ground floor with useful pantry cupboard and porch. A staircase in the hallway leads to the first floor with three bedrooms and a bathroom.

Externally there is a driveway leading round to the rear of the property, with a range of outbuildings including a car port, store rooms and two stable style outbuildings. The property is set within circa 3.93 acres of land which includes grazing land and a charming garden mainly laid to lawn.

## FREE MARKET APPRAISAL

We would be pleased to provide professional, unbiased advice on the current value and marketing of your existing home.

Total area: approx. 220.6 sq. metres (2375.0 sq. feet) East Highford House, HEXHAM