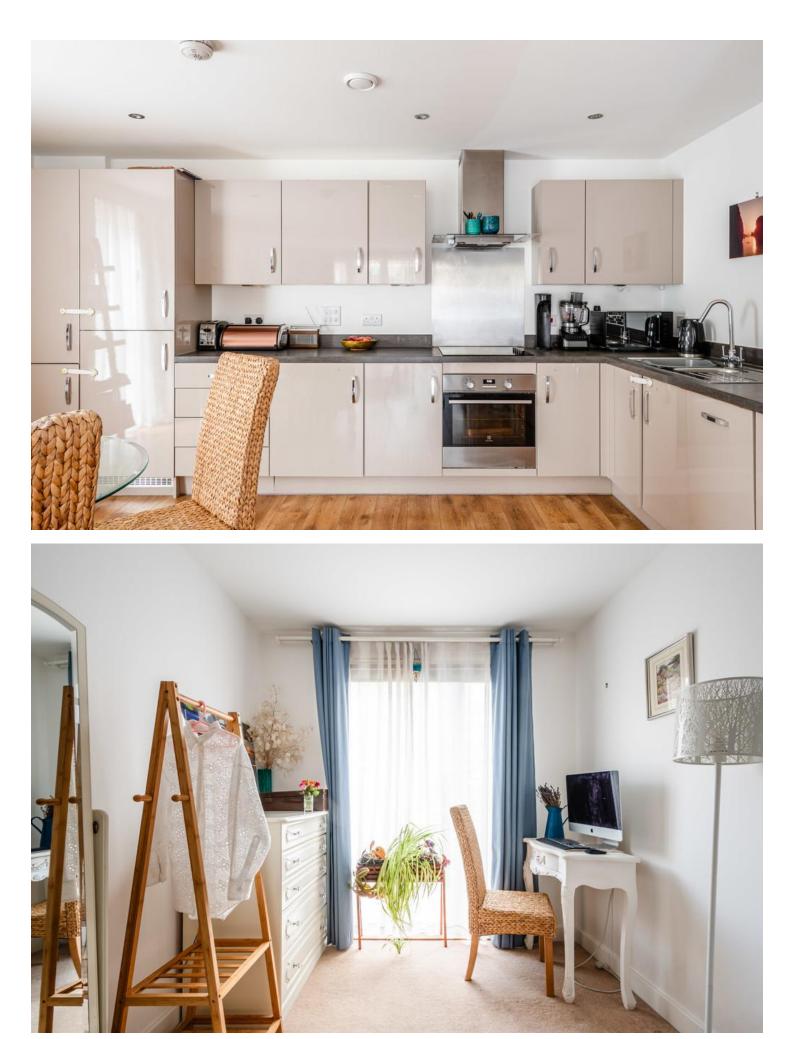

## Haggerston Road, E8

Situated on the ground floor of a modern development is this two-bedroom apartment with a front patio garden, which Blakestanley are pleased to present to the market. The property offers 894sqft (83sqm) of living space, comprising of two double bedrooms, one with an en-suite bathroom, a shower room and an open plan kitchen/reception which provides ample space for entertaining. Each room is flooded with light from the floor to ceiling windows and doors that lead to the patio garden offering inside/outside living. The flat also benefits from a multitude of storage space. Located close to many green open spaces including London Fields with its Lido, Shoreditch Park and Haggerston Park, as well as being within walking distance to the entertainment and amenities of Broadway Market and Hoxton/Shoreditch. An array of transport links and the Regents Canal put the City and beyond within easy reach.

## KEY FEATURES

- Two double sized Bedrooms
- Two bathrooms
- Front patio Garden
- Open plan living

- Has its own Entrance
- Ample storage solutions
- Close to Haggerston Station
- Close to Regents Canal