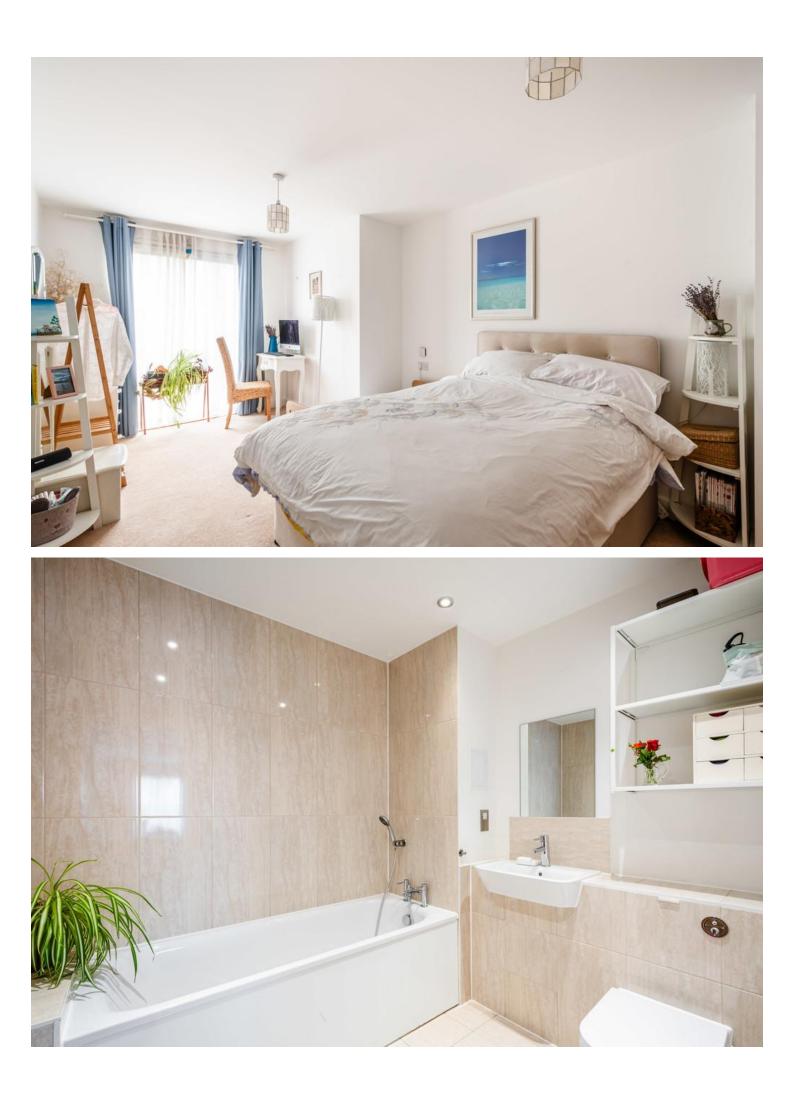

## Haggerston Road, E8

Situated on the ground floor of a modern development is this two-bedroom apartment with a front patio garden, which Blakestanley are pleased to present to the market. The property offers 894sqft (83sqm) of living space, comprising of two double bedrooms, one with an en-suite bathroom, a shower room and an open plan kitchen/reception which provides ample space for entertaining. Each room is flooded with light from the floor to ceiling windows and doors that lead to the patio garden offering inside/outside living. The flat also benefits from a multitude of storage space. Located close to many green open spaces including London Fields with its Lido, Shoreditch Park and Haggerston Park, as well as being within walking distance to the entertainment and amenities of Broadway Market and Hoxton/Shoreditch. An array of transport links and the Regents Canal put the City and beyond within easy reach.

## KEY FEATURES

- Two double sized Bedrooms
- Two bathrooms
- Front patio Garden
- Open plan living

- Has its own Entrance
- Ample storage solutions
- Close to Haggerston Station
- Close to Regents Canal