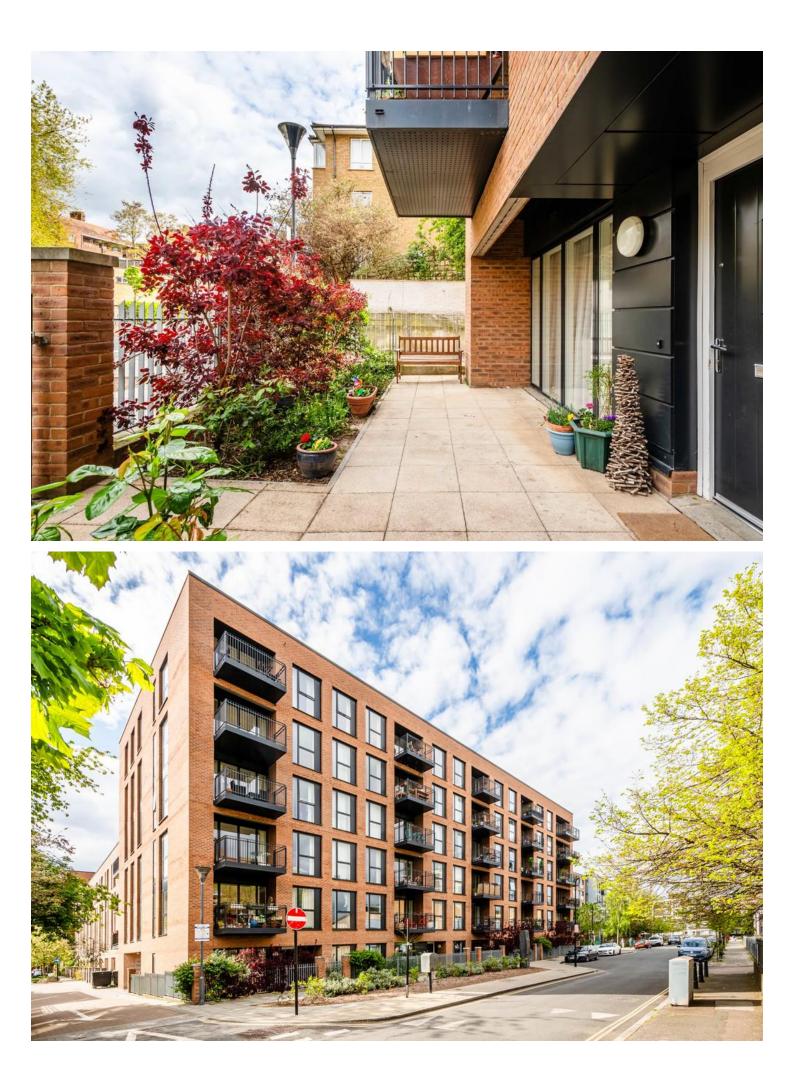

## Haggerston Road, E8

Situated on the ground floor of a modern development is this two-bedroom apartment with a front patio garden, which Blakestanley are pleased to present to the market. The property offers 894sqft (83sqm) of living space, comprising of two double bedrooms, one with an en-suite bathroom, a shower room and an open plan kitchen/reception which provides ample space for entertaining. Each room is flooded with light from the floor to ceiling windows and doors that lead to the patio garden offering inside/outside living. The flat also benefits from a multitude of storage space. Located close to many green open spaces including London Fields with its Lido, Shoreditch Park and Haggerston Park, as well as being within walking distance to the entertainment and amenities of Broadway Market and Hoxton/Shoreditch. An array of transport links and the Regents Canal put the City and beyond within easy reach.

## KEY FEATURES

- Two double sized Bedrooms
- Two bathrooms
- Front patio Garden
- Open plan living

- Has its own Entrance
- Ample storage solutions
- Close to Haggerston Station
- Close to Regents Canal