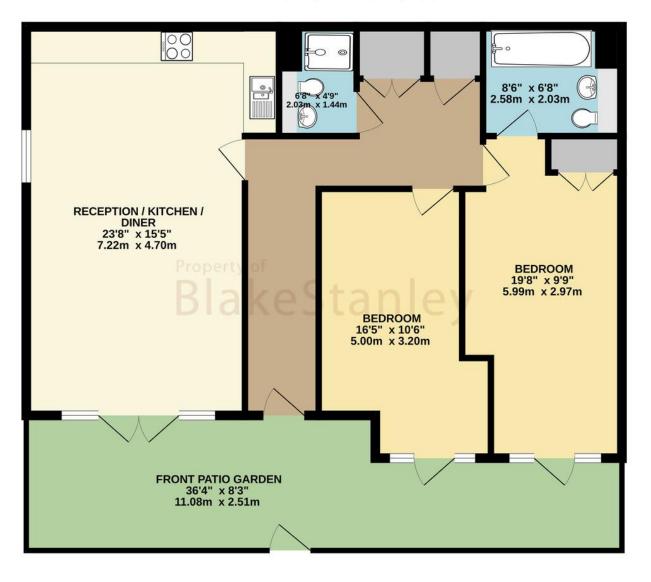

GROUND FLOOR 894 sq.ft. (83.1 sq.m.) approx.

> TOTAL FLOOR AREA: 894 sq.ft. (83.1 sq.m.) approx. Whist every attempt has been made to ensure the accuracy of the floorplan contained here, measurements of doors, windows, rooms and any other lems are approximate and no responsibility is taken for any error, omission or mis-statement. This plan is for illustrative purposes only and should be used as such by any prospective purchaser. The services, systems and appliances shown have not been tested and no guarantee as to their operating or density or density of gueres. Made with Merrops, c2020