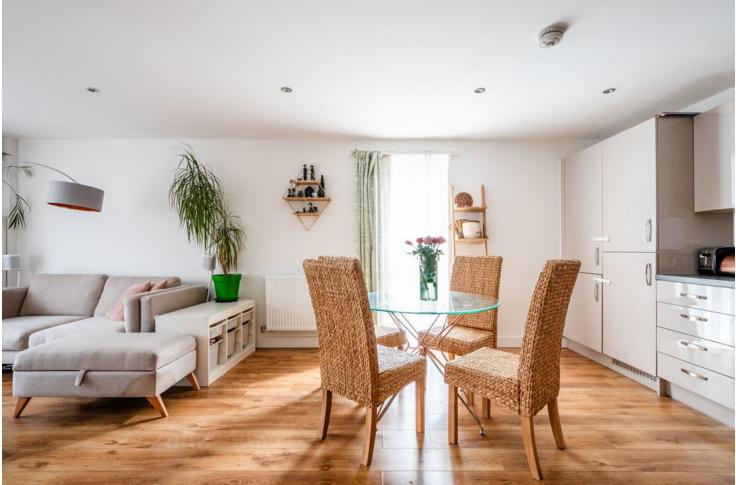

## Haggerston Road, E8

Situated on the ground floor of a modern development is this two-bedroom apartment with a front patio garden, which Blakestanley are pleased to present to the market. The property offers 894sqft (83sqm) of living space, comprising of two double bedrooms, one with an en-suite bathroom, a shower room and an open plan kitchen/reception which provides ample space for entertaining. Each room is flooded with light from the floor to ceiling windows and doors that lead to the patio garden offering inside/outside living. The flat also benefits from a multitude of storage space. Located close to many green open spaces including London Fields with its Lido, Shoreditch Park and Haggerston Park, as well as being within walking distance to the entertainment and amenities of Broadway Market and Hoxton/Shoreditch. An array of transport links and the Regents Canal put the City and beyond within easy reach.

## KEY FEATURES

- Two double sized Bedrooms
- Two bathrooms
- Front patio Garden
- Open plan living

- Has its own Entrance
- Ample storage solutions
- Close to Haggerston Station
- Close to Regents Canal