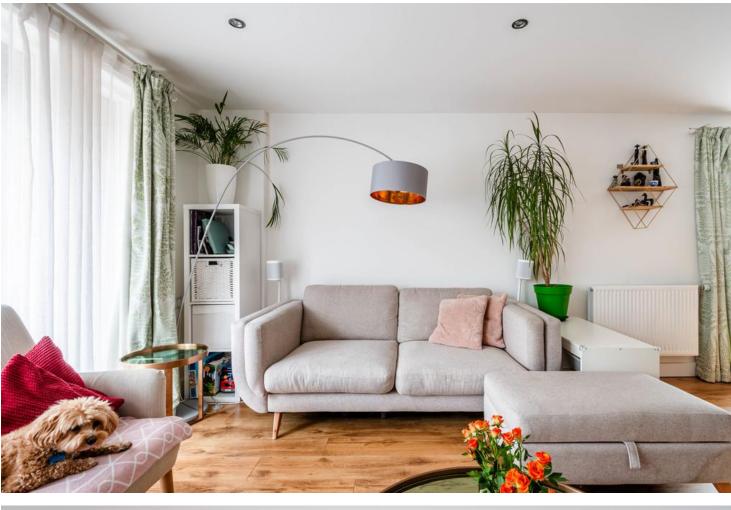

## Haggerston Road, E8

Situated on the ground floor of a modern development is this two-bedroom apartment with a front patio garden, which Blakestanley are pleased to present to the market. The property offers 894sqft (83sqm) of living space, comprising of two double bedrooms, one with an en-suite bathroom, a shower room and an open plan kitchen/reception which provides ample space for entertaining. Each room is flooded with light from the floor to ceiling windows and doors that lead to the patio garden offering inside/outside living. The flat also benefits from a multitude of storage space. Located close to many green open spaces including London Fields with its Lido, Shoreditch Park and Haggerston Park, as well as being within walking distance to the entertainment and amenities of Broadway Market and Hoxton/Shoreditch. An array of transport links and the Regents Canal put the City and beyond within easy reach.

## KEY FEATURES

- Two double sized Bedrooms
- Two bathrooms
- Front patio Garden
- Open plan living

- Has its own Entrance
- Ample storage solutions
- Close to Haggerston Station
- Close to Regents Canal