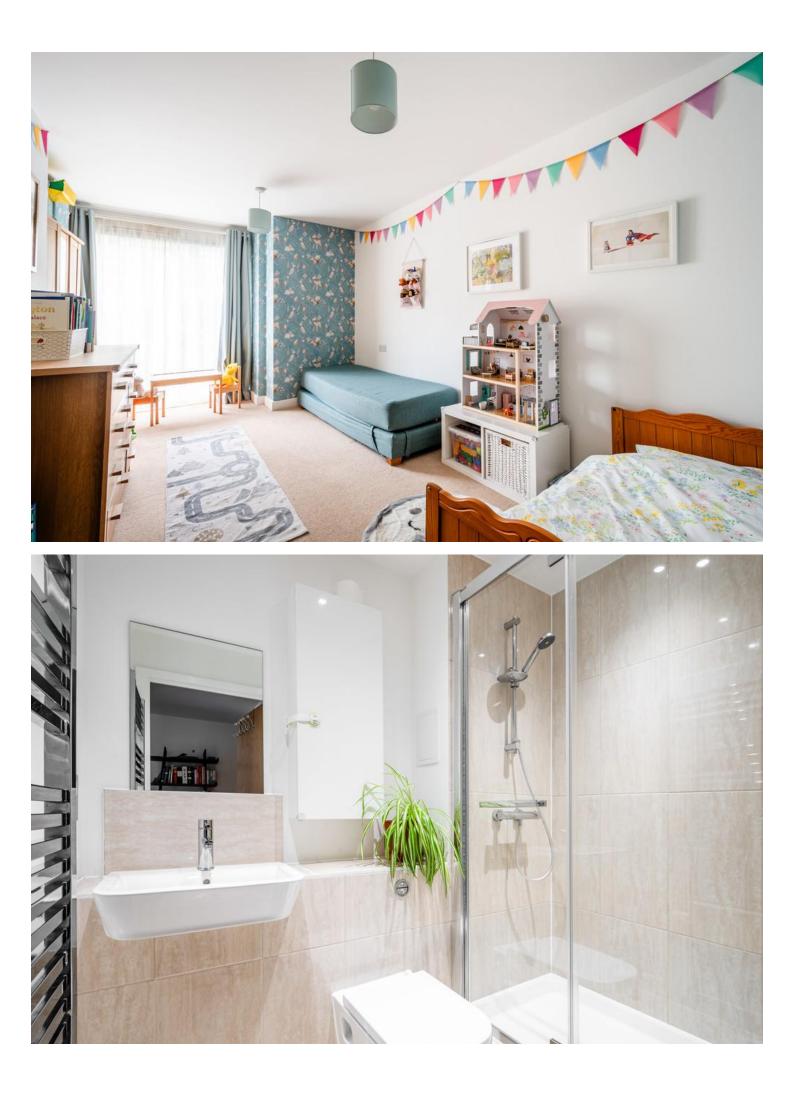

## Haggerston Road, E8

Situated on the ground floor of a modern development is this two-bedroom apartment with a front patio garden, which Blakestanley are pleased to present to the market. The property offers 894sqft (83sqm) of living space, comprising of two double bedrooms, one with an en-suite bathroom, a shower room and an open plan kitchen/reception which provides ample space for entertaining. Each room is flooded with light from the floor to ceiling windows and doors that lead to the patio garden offering inside/outside living. The flat also benefits from a multitude of storage space. Located close to many green open spaces including London Fields with its Lido, Shoreditch Park and Haggerston Park, as well as being within walking distance to the entertainment and amenities of Broadway Market and Hoxton/Shoreditch. An array of transport links and the Regents Canal put the City and beyond within easy reach.

## KEY FEATURES

- Two double sized Bedrooms
- Two bathrooms
- Front patio Garden
- Open plan living

- Has its own Entrance
- Ample storage solutions
- Close to Haggerston Station
- Close to Regents Canal