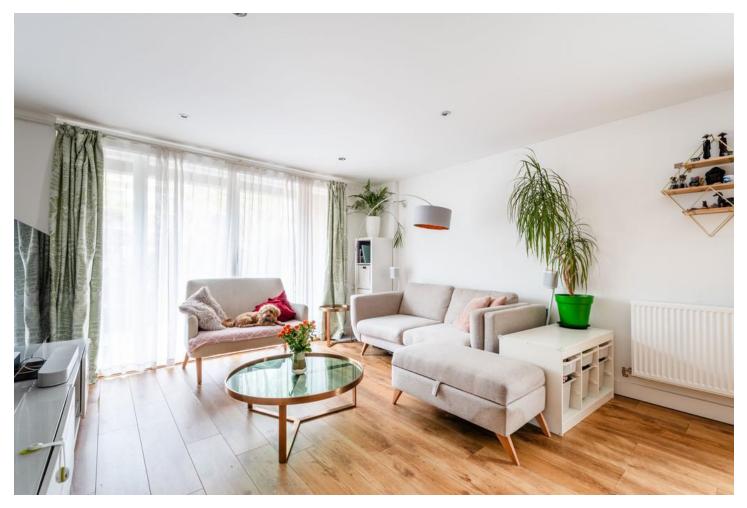

## Haggerston Road, E8

Situated on the ground floor of a modern development is this two-bedroom apartment with a front patio garden, which Blakestanley are pleased to present to the market. The property offers 894sqft (83sqm) of living space, comprising of two double bedrooms, one with an en-suite bathroom, a shower room and an open plan kitchen/reception which provides ample space for entertaining. Each room is flooded with light from the floor to ceiling windows and doors that lead to the patio garden offering inside/outside living. The flat also benefits from a multitude of storage space. Located close to many green open spaces including London Fields with its Lido, Shoreditch Park and Haggerston Park, as well as being within walking distance to the entertainment and amenities of Broadway Market and Hoxton/Shoreditch. An array of transport links and the Regents Canal put the City and beyond within easy reach.

## KEY FEATURES

- Two double sized Bedrooms
- Two bathrooms
- Front patio Garden
- Open plan living

- Has its own Entrance
- Ample storage solutions
- Close to Haggerston Station
- Close to Regents Canal