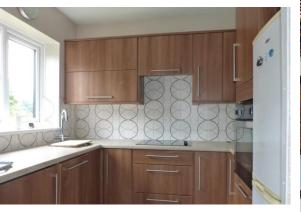

#### **KITCHEN**

 $8' \, 1'' \, x \, 6' \, 5'' \, (2.46 \, m \, x \, 1.96 \, m)$  Fitted with an attractive range of wall and base units. Integrated washing machine and slim-line dishwasher (untested and un-used by previous tenant)