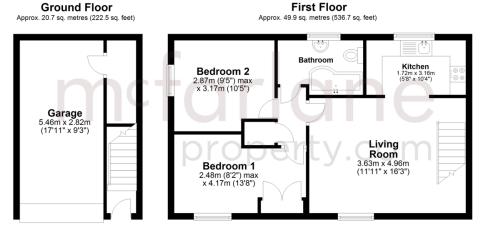

Total area: approx. 70.5 sq. metres (759.2 sq. feet)

- NO ONWARD CHAIN
- LARGE SEMI DETACHED COACH HOUSE
- TWO DOUBLE BEDROOMS
- LARGE GARAGE AND OFF ROAD PARKING
- FAMILY BATHROOM
- LONG LEASE 980 YEARS
- LOW SERVICE CHARGES
- QUIET LOCATION IN POPULAR OAKHURST
- IDEAL FIRST TIME OR INVESTMENT PURCHASE

Because every home needs a personal touch.

If you would like to view this property then please get in touch.

**1** 01793 296600

xwindon@mcfarlaneproperty.com

mcfarlaneproperty.com

\*\*\* NO ONWARD CHAIN \*\*\*This large SEMI DETACHED Coach House, with TWO DOUBLE BEDROOMS, family bathroom, with LARGE GAR AGE with access to the under stairs storage and parking in front. It is available with NO ONWARD CHAIN and benefits from a LONG LEASE and LOW SER VICE CHARGES an ideal first time or investment purchase.

Council Tax Band C - Estimated cost £1954 p.a. Remaining Lease 980 years Service Charge £492 p.a. Ground Rent £205 p.a.