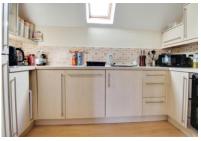

Total area: approx. 70.5 sq. metres (759.2 sq. feet)

- NO ONWARD CHAIN
- LARGE SEMI DETACHED COACH HOUSE
- TWO DOUBLE BEDROOMS
- LARGE GARAGE AND OFF ROAD PARKING
- FAMILY BATHROOM
- LONG LEASE 980 YEARS
- LOW SERVICE CHARGES
- QUIET LOCATION IN POPULAR OAKHURST
- IDEAL FIRST TIME OR INVESTMENT PURCHASE