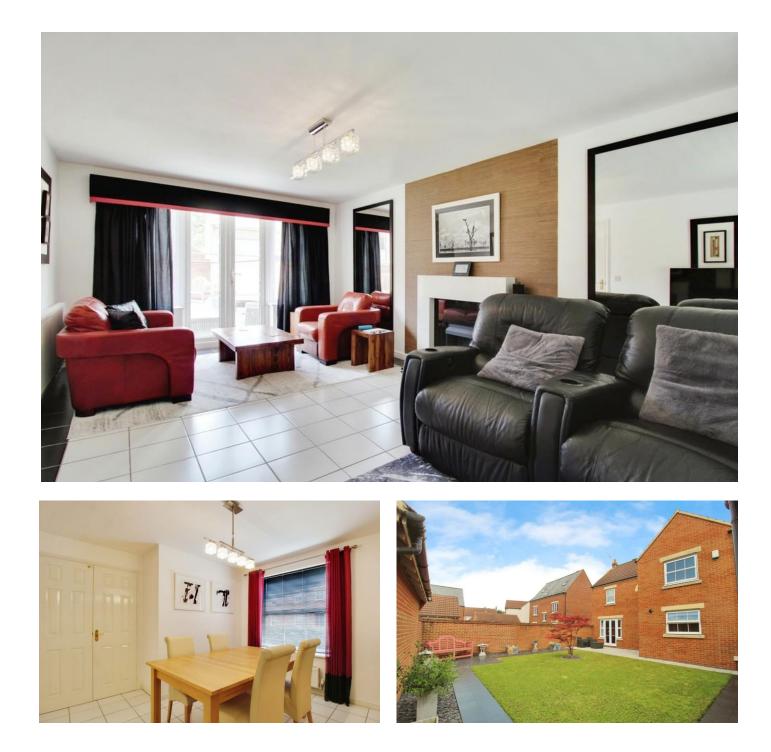

## 4 Bedroom Detached House

Swindon, North Swindon

- DETACHED
- 4 DOUBLE BEDROOMS
- WELL PRESENTED THROUGHOUT

Situated in the popular Haydon End is this WELL PRESENTED 4 **BEDROOM DETACHED family** home that has been updated by the current owner. The accommodation offers a DUAL ASPECT living room, dining room, kitchen, utility room and cloakroom on the ground floor whilst upstairs has 4 DOUBLE BEDROOMS with **REFITTED ENSUITE to the master** and a REFITTED BATHROOM. Externally the property has a detached garage, driveway for 2/3 cars and a PRIVATE REAR GARDEN. An internal viewing is recommended to fully appreciate.