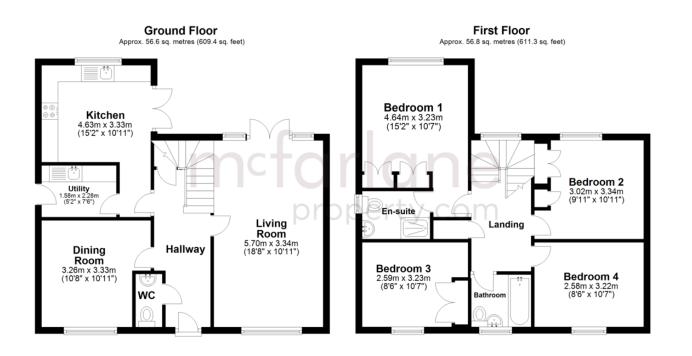

## 4 Bedroom Detached House

Swindon, North Swindon

- DETACHED
- 4 DOUBLE BEDROOMS
- WELL PRESENTED THROUGHOUT

Situated in the popular Haydon End is this WELL PRESENTED 4 **BEDROOM DETACHED family** home that has been updated by the current owner. The accommodation offers a DUAL ASPECT living room, dining room, kitchen, utility room and cloakroom on the ground floor whilst upstairs has 4 DOUBLE BEDROOMS with **REFITTED ENSUITE to the master** and a REFITTED BATHROOM. Externally the property has a detached garage, driveway for 2/3 cars and a PRIVATE REAR GARDEN. An internal viewing is recommended to fully appreciate.

Total area: approx. 113.4 sq. metres (1220.7 sq. feet)

Our team are friendly, experienced and are all local. They know it better than they do their own living rooms and can help you find what you're looking for because we love where we live.