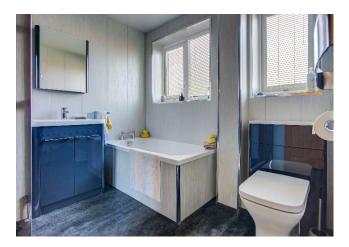

attached private shower room comprising shower cubicle, wash hand basin and WC. The first floor has three spacious bedrooms, two double bedrooms and a good-sized single room. The main bedroom has fitted wardrobes and is situated to the front of the property, the second bedroom overlooks the garden and to the park beyond. The recently fitted family bathroom is equipped with a modern bathroom suite comprising; Luvanto flooring and cladded walls, bath, double shower, wash hand basin and WC. Externally, the property boasts one of the largest rear gardens in the street, which has been thoughtfully landscaped to create a great family area, the majority being mainly laid to lawn with a paved patio area, the main lawn includes a raised bedded border including fruit trees. We highly recommend a viewing to fully appreciate this fantastic family home.