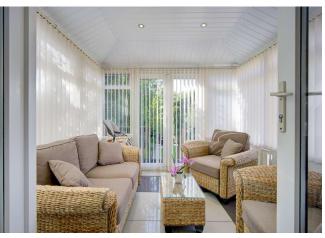

The property benefits from being the final plot in the cul-desac, allowing for no passing traffic. A mature front garden and off-road parking leads to the front door. The entrance hallway with stairs to the first floor, LVT flooring. The main living/dining area enjoys dual aspect with large window to the front of the property and French doors to the rear through to the dining area leading to the conservatory. The living area has a bespoke built in media wall with fitted back lighting and custom designed space that presently encloses a 65" TV above a modern electric flame effect fireplace. The conservatory with lightweight thermal roof is a bright and inviting space that enjoys a pleasant outlook over the rear garden.