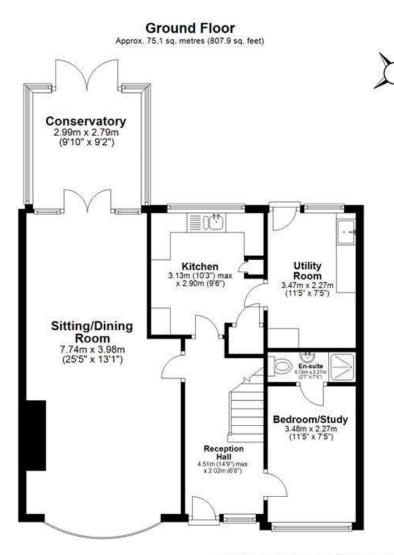

The property benefits from being the final plot in the cul-desac, allowing for no passing traffic. A mature front garden and off-road parking leads to the front door. The entrance hallway with stairs to the first floor, LVT flooring. The main living/dining area enjoys dual aspect with large window to the front of the property and French doors to the rear through to the dining area leading to the conservatory. The living area has a bespoke built in media wall with fitted back lighting and custom designed space that presently encloses a 65" TV above a modern electric flame effect fireplace. The conservatory with lightweight thermal roof is a bright and inviting space that enjoys a pleasant outlook over the rear garden.

The kitchen has fitted wall and base cabinets with laminate worktops, space for presently a rangemaster double oven cooker and multi ringed hob with extractor hood. Fitted integrated dishwasher, stainless steel sink and drainer with mixer tap. The spacious utility room has wall and base units, sink with mixer tap, plumbing space for washing machine and having access to the rear garden. The former integral garage has been converted into an additional reception/office area or potential fourth bedroom with

attached private shower room comprising shower cubicle, wash hand basin and WC. The first floor has three spacious bedrooms, two double bedrooms and a good-sized single room. The main bedroom has fitted wardrobes and is situated to the front of the property, the second bedroom overlooks the garden and to the park beyond. The recently fitted family bathroom is equipped with a modern bathroom suite comprising; Luvanto flooring and cladded walls, bath, double shower, wash hand basin and WC. Externally, the property boasts one of the largest rear gardens in the street, which has been thoughtfully landscaped to create a great family area, the majority being mainly laid to lawn with a paved patio area, the main lawn includes a raised bedded border including fruit trees. We highly recommend a viewing to fully appreciate this fantastic family home.

#### FREE MARKET APPRAISAL

We would be pleased to provide professional, unbiased advice on the current value and marketing of your existing home.

**First Floor** Approx. 47.6 sq. metres (512.1 sq. feet)