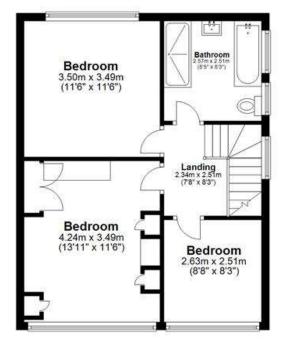

attached private shower room comprising shower cubicle, wash hand basin and WC. The first floor has three spacious bedrooms, two double bedrooms and a good-sized single room. The main bedroom has fitted wardrobes and is situated to the front of the property, the second bedroom overlooks the garden and to the park beyond. The recently fitted family bathroom is equipped with a modern bathroom suite comprising; Luvanto flooring and cladded walls, bath, double shower, wash hand basin and WC. Externally, the property boasts one of the largest rear gardens in the street, which has been thoughtfully landscaped to create a great family area, the majority being mainly laid to lawn with a paved patio area, the main lawn includes a raised bedded border including fruit trees. We highly recommend a viewing to fully appreciate this fantastic family home.

#### FREE MARKET APPRAISAL

We would be pleased to provide professional, unbiased advice on the current value and marketing of your existing home.

**First Floor** Approx. 47.6 sq. metres (512.1 sq. feet)