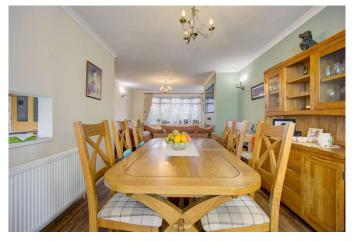

The property benefits from being the final plot in the cul-desac, allowing for no passing traffic. A mature front garden and off-road parking leads to the front door. The entrance hallway with stairs to the first floor, LVT flooring. The main living/dining area enjoys dual aspect with large window to the front of the property and French doors to the rear through to the dining area leading to the conservatory. The living area has a bespoke built in media wall with fitted back lighting and custom designed space that presently encloses a 65" TV above a modern electric flame effect fireplace. The conservatory with lightweight thermal roof is a bright and inviting space that enjoys a pleasant outlook over the rear garden.