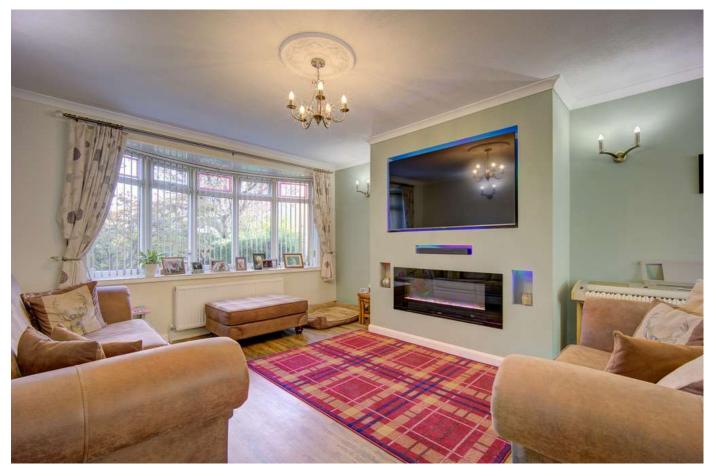

The property benefits from being the final plot in the cul-desac, allowing for no passing traffic. A mature front garden and off-road parking leads to the front door. The entrance hallway with stairs to the first floor, LVT flooring. The main living/dining area enjoys dual aspect with large window to the front of the property and French doors to the rear through to the dining area leading to the conservatory. The living area has a bespoke built in media wall with fitted back lighting and custom designed space that presently encloses a 65" TV above a modern electric flame effect fireplace. The conservatory with lightweight thermal roof is a bright and inviting space that enjoys a pleasant outlook over the rear garden.