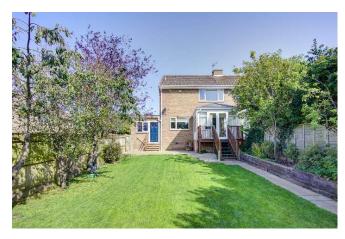

attached private shower room comprising shower cubicle, wash hand basin and WC. The first floor has three spacious bedrooms, two double bedrooms and a good-sized single room. The main bedroom has fitted wardrobes and is situated to the front of the property, the second bedroom overlooks the garden and to the park beyond. The recently fitted family bathroom is equipped with a modern bathroom suite comprising; Luvanto flooring and cladded walls, bath, double shower, wash hand basin and WC. Externally, the property boasts one of the largest rear gardens in the street, which has been thoughtfully landscaped to create a great family area, the majority being mainly laid to lawn with a paved patio area, the main lawn includes a raised bedded border including fruit trees. We highly recommend a viewing to fully appreciate this fantastic family home.