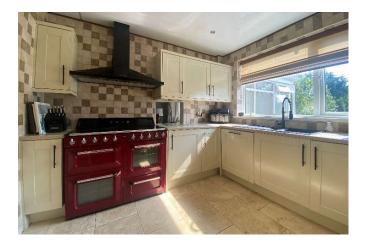

The kitchen has fitted wall and base cabinets with laminate worktops, space for presently a rangemaster double oven cooker and multi ringed hob with extractor hood. Fitted integrated dishwasher, stainless steel sink and drainer with mixer tap. The spacious utility room has wall and base units, sink with mixer tap, plumbing space for washing machine and having access to the rear garden. The former integral garage has been converted into an additional reception/office area or potential fourth bedroom with