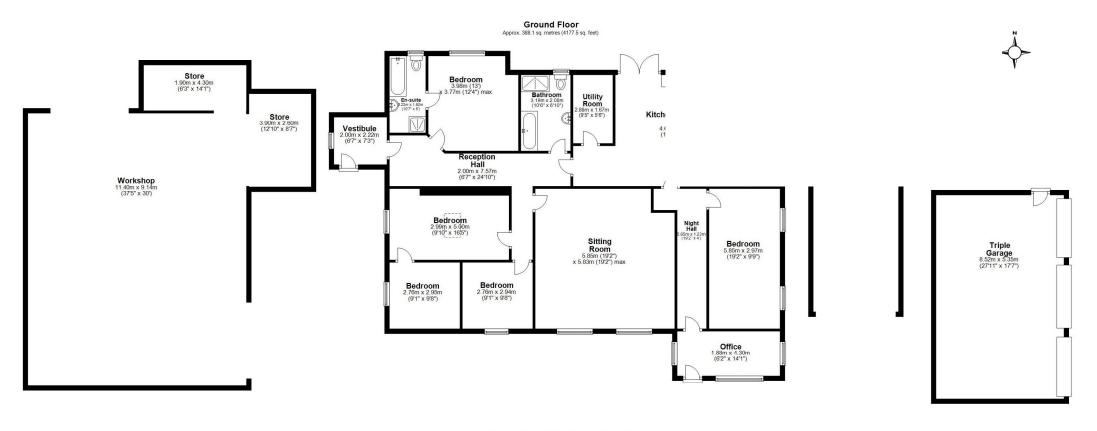

# **DESCRIPTION**

Situated in an idyllic location surrounded by beautiful countryside on the outskirts of the desirable village of Gunnerton, Cragside Cottage is a detached stone built four bedroom bungalow with extensive gardens, detached triple garage, large car port, detached pole barn and various wooden sheds/outbuildings. Internally the well proportioned and versatile accommodation comprises; entrance vestibule leading through to the reception hall. There is a sitting room with central feature fireplace housing a wood burning stove. The breakfasting kitchen is a large and spacious room with a range of stylish wall and floor units with complementary work surfaces incorporating a sink unit with mixer tap over, integrated dishwasher, space for washing machine and large fridge, Range cooker with extractor above and large central island. Double patio doors overlook the gardens and fields beyond. Off the kitchen is a utility/boiler room and off the rear hall is a useful home office with door proving access to outside. There are five double bedrooms, one with an en suite bathroom, and a family bathroom comprising a panelled bath, large separate shower cubicle, wash hand basin and low level WC

The property is approached via a gravelled driveway leading to a detached triple garage and a large carport suitable for two vehicles. A second driveway provides further parking and leads to

the entrance to the property. The property enjoys extensive gardens laid mainly to lawn bordered by mature trees, bushes, shrubs and flower borders. The gardens back onto open fields and enjoy stunning views of the surrounding countryside. There is a summerhouse, greenhouse and various wooden sheds and a detached pole barn used for general storage.

# FREE MARKET APPRAISAL

We would be pleased to provide professional, unbiased advice on the current value and marketing of your existing home.

Total area: approx. 388.1 sq. metres (4177.5 sq. feet)

Overall area includes Garage and Outbuildings
Plan produced using PlanUp.