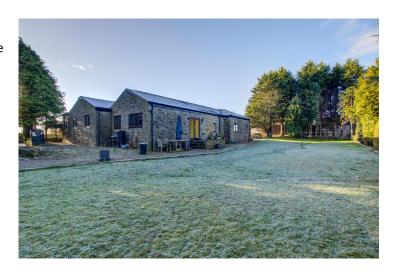

# Cragside Cottage Gunnerton Hexham Northumberland NE48 4ED

A detached stone built four bedroom bungalow with extensive gardens, detached triple garage, large car port, detached pole barn along with various wooden sheds/outbuildings.

# **DESCRIPTION**

Situated in an idyllic location surrounded by beautiful countryside on the outskirts of the desirable village of Gunnerton, Cragside Cottage is a detached stone built four bedroom bungalow with extensive gardens, detached triple garage, large car port, detached pole barn and various wooden sheds/outbuildings. Internally the well proportioned and versatile accommodation comprises; entrance vestibule leading through to the reception hall. There is a sitting room with central feature fireplace housing a wood burning stove. The breakfasting kitchen is a large and spacious room with a range of stylish wall and floor units with complementary work surfaces incorporating a sink unit with mixer tap over, integrated dishwasher, space for washing machine and large fridge, Range cooker with extractor above and large central island. Double patio doors overlook the gardens and fields beyond. Off the kitchen is a utility/boiler room and off the rear hall is a useful home office with door proving access to outside. There are five double bedrooms, one with an en suite bathroom, and a family bathroom comprising a panelled bath, large separate shower cubicle, wash hand basin and low level WC

The property is approached via a gravelled driveway leading to a detached triple garage and a large carport suitable for two vehicles. A second driveway provides further parking and leads to

the entrance to the property. The property enjoys extensive gardens laid mainly to lawn bordered by mature trees, bushes, shrubs and flower borders. The gardens back onto open fields and enjoy stunning views of the surrounding countryside. There is a summerhouse, greenhouse and various wooden sheds and a detached pole barn used for general storage.