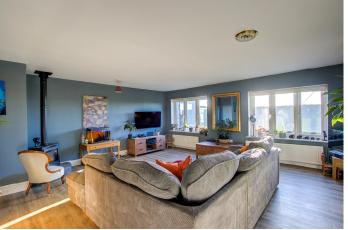

# **DESCRIPTION**

Situated in an idyllic location surrounded by beautiful countryside on the outskirts of the desirable village of Gunnerton, Cragside Cottage is a detached stone built four bedroom bungalow with extensive gardens, detached triple garage, large car port, detached pole barn and various wooden sheds/outbuildings. Internally the well proportioned and versatile accommodation comprises; entrance vestibule leading through to the reception hall. There is a sitting room with central feature fireplace housing a wood burning stove. The breakfasting kitchen is a large and spacious room with a range of stylish wall and floor units with complementary work surfaces incorporating a sink unit with mixer tap over, integrated dishwasher, space for washing machine and large fridge, Range cooker with extractor above and large central island. Double patio doors overlook the gardens and fields beyond. Off the kitchen is a utility/boiler room and off the rear hall is a useful home office with door proving access to outside. There are five double bedrooms, one with an en suite bathroom, and a family bathroom comprising a panelled bath, large separate shower cubicle, wash hand basin and low level WC