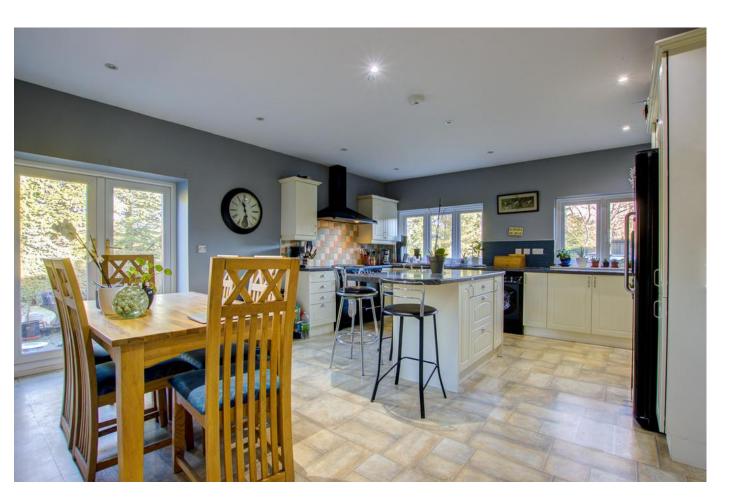

# **DESCRIPTION**

Situated in an idyllic location surrounded by beautiful countryside on the outskirts of the desirable village of Gunnerton, Cragside Cottage is a detached stone built four bedroom bungalow with extensive gardens, detached triple garage, large car port, detached pole barn and various wooden sheds/outbuildings. Internally the well proportioned and versatile accommodation comprises; entrance vestibule leading through to the reception hall. There is a sitting room with central feature fireplace housing a wood burning stove. The breakfasting kitchen is a large and spacious room with a range of stylish wall and floor units with complementary work surfaces incorporating a sink unit with mixer tap over, integrated dishwasher, space for washing machine and large fridge, Range cooker with extractor above and large central island. Double patio doors overlook the gardens and fields beyond. Off the kitchen is a utility/boiler room and off the rear hall is a useful home office with door proving access to outside. There are five double bedrooms, one with an en suite bathroom, and a family bathroom comprising a panelled bath, large separate shower cubicle, wash hand basin and low level WC