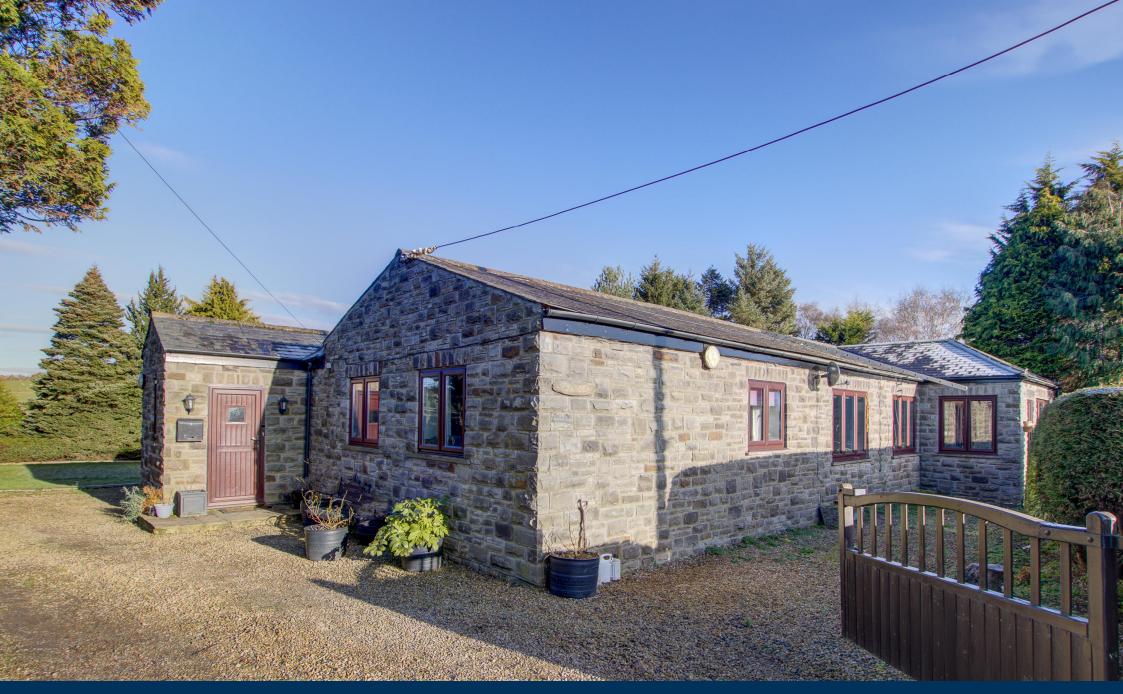

# Cragside Cottage Gunnerton Hexham Northumberland NE48 4ED

A detached stone built four bedroom bungalow with extensive gardens, detached triple garage, large car port, detached pole barn along with various wooden sheds/outbuildings.

# **DESCRIPTION**

Situated in an idyllic location surrounded by beautiful countryside on the outskirts of the desirable village of Gunnerton, Cragside Cottage is a detached stone built four bedroom bungalow with extensive gardens, detached triple garage, large car port, detached pole barn and various wooden sheds/outbuildings. Internally the well proportioned and versatile accommodation comprises; entrance vestibule leading through to the reception hall. There is a sitting room with central feature fireplace housing a wood burning stove. The breakfasting kitchen is a large and spacious room with a range of stylish wall and floor units with complementary work surfaces incorporating a sink unit with mixer tap over, integrated dishwasher, space for washing machine and large fridge, Range cooker with extractor above and large central island. Double patio doors overlook the gardens and fields beyond. Off the kitchen is a utility/boiler room and off the rear hall is a useful home office with door proving access to outside. There are five double bedrooms, one with an en suite bathroom, and a family bathroom comprising a panelled bath, large separate shower cubicle, wash hand basin and low level WC

The property is approached via a gravelled driveway leading to a detached triple garage and a large carport suitable for two vehicles. A second driveway provides further parking and leads to

the entrance to the property. The property enjoys extensive gardens laid mainly to lawn bordered by mature trees, bushes, shrubs and flower borders. The gardens back onto open fields and enjoy stunning views of the surrounding countryside. There is a summerhouse, greenhouse and various wooden sheds and a detached pole barn used for general storage.