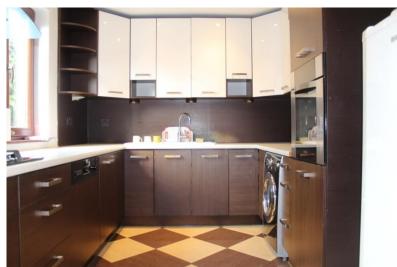

Viewing comes highly advised.

ENTRANCE HALL

THROUGH LOUNGE/DINER 20' 11" x 13' 8" (6.38m x 4.17m)

KITCHEN 10' 11" x 8' 6" (3.33m x 2.59m)

FIRST FLOOR LANDING

GENERAL INFORMATION

BEDROOM I 12' x 12' (3.66m x 3.66m)