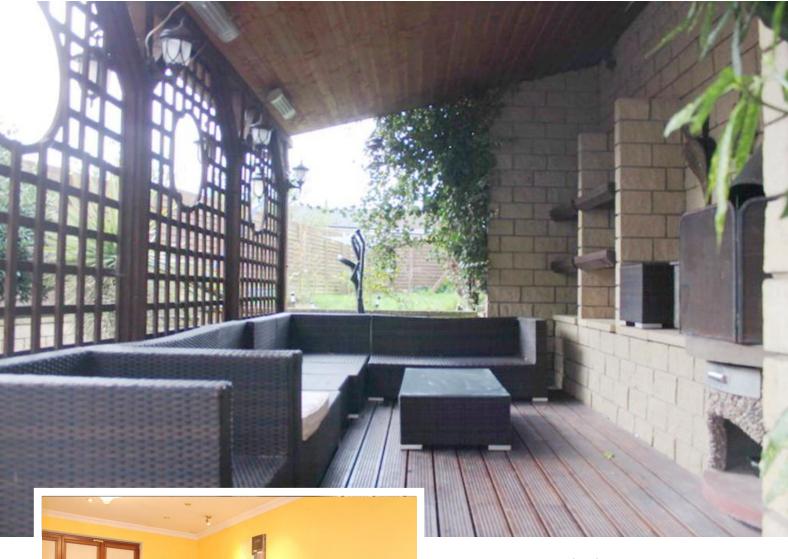

## Property Description

A REFURBISHED THREE BEDROOM EX-LOCAL AUTHORITY "BISF" TYPE SEMI DETACHED HOUSE well positioned for shopping and transport facilities in the surrounding area. As mentioned, the property has undergone a program of refurbishment which has resulted in this BISF house being one of the best we have seen over the years. Benefits to the property include gas central heating, double glazed windows, modern kitchen and bathroom fittings, generous room sizes a a delightful rear garden with a Mediterran ean feel featuring a large covered outside entertaining area.

BEDROOM II 12' 1" x 8' 6" (3.68m x 2.59m)

BEDROOM III 8' 11" x 8' 7" (2.72m x 2.62m)

FRONT GARDEN

REAR GARDEN