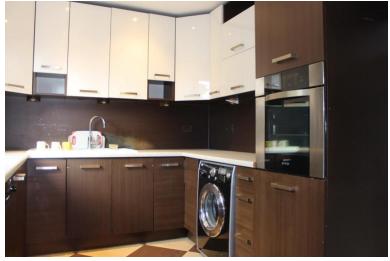

## Property Description

A REFURBISHED THREE BEDROOM EX-LOCAL AUTHORITY "BISF" TYPE SEMI DETACHED HOUSE well positioned for shopping and transport facilities in the surrounding area. As mentioned, the property has undergone a program of refurbishment which has resulted in this BISF house being one of the best we have seen over the years. Benefits to the property include gas central heating, double glazed windows, modern kitchen and bathroom fittings, generous room sizes a a delightful rear garden with a Mediterran ean feel featuring a large covered outside entertaining area.

Viewing comes highly advised.

ENTRANCE HALL

THROUGH LOUNGE/DINER 20' 11" x 13' 8" (6.38m x 4.17m)

KITCHEN 10' 11" x 8' 6" (3.33m x 2.59m)

FIRST FLOOR LANDING

GENERAL INFORMATION

BEDROOM I 12' x 12' (3.66m x 3.66m)