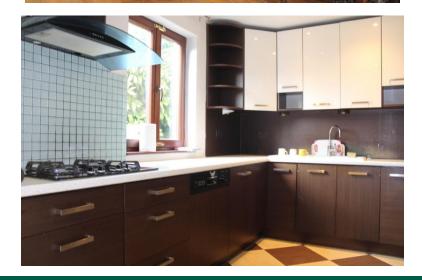

## Property Description

A REFURBISHED THREE BEDROOM EX-LOCAL AUTHORITY "BISF" TYPE SEMI DETACHED HOUSE well positioned for shopping and transport facilities in the surrounding area. As mentioned, the property has undergone a program of refurbishment which has resulted in this BISF house being one of the best we have seen over the years. Benefits to the property include gas central heating, double glazed windows, modern kitchen and bathroom fittings, generous room sizes a a delightful rear garden with a Mediterran ean feel featuring a large covered outside entertaining area.

Viewing comes highly advised.

ENTRANCE HALL

THROUGH LOUNGE/DINER 20' 11" x 13' 8" (6.38m x 4.17m)

KITCHEN 10' 11" x 8' 6" (3.33m x 2.59m)

FIRST FLOOR LANDING

GENERAL INFORMATION

BEDROOM I 12' x 12' (3.66m x 3.66m)