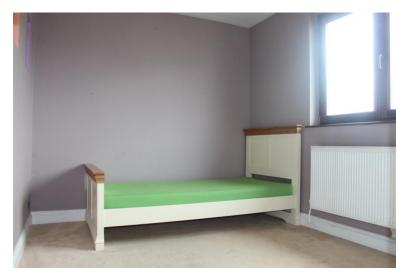

Viewing comes highly advised.

ENTRANCE HALL

THROUGH LOUNGE/DINER 20' 11" x 13' 8" (6.38m x 4.17m)

KITCHEN 10' 11" x 8' 6" (3.33m x 2.59m)

FIRST FLOOR LANDING

GENERAL INFORMATION

BEDROOM I 12' x 12' (3.66m x 3.66m)

BEDROOM II 12' 1" x 8' 6" (3.68m x 2.59m)

BEDROOM III 8' 11" x 8' 7" (2.72m x 2.62m)

FRONT GARDEN

REAR GARDEN