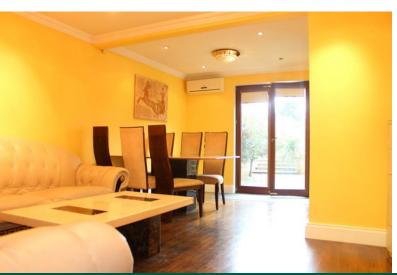

Viewing comes highly advised.

ENTRANCE HALL

THROUGH LOUNGE/DINER 20' 11" x 13' 8" (6.38m x 4.17m)

KITCHEN 10' 11" x 8' 6" (3.33m x 2.59m)

FIRST FLOOR LANDING

GENERAL INFORMATION

BEDROOM I 12' x 12' (3.66m x 3.66m)