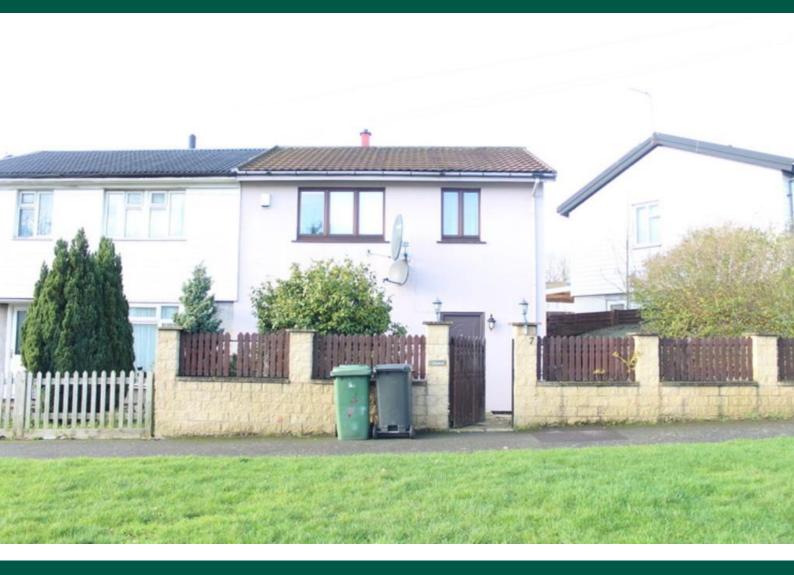

## **Hutton Gardens**

Harrow Weald HA3 6RA

- A three bedroom BISF type semi detached house
- One of the best we have seen
- Offered for sale in very good order throughout
- Gas fired central heating and double

## Property Description

A REFURBISHED THREE BEDROOM EX-LOCAL AUTHORITY "BISF" TYPE SEMI DETACHED HOUSE well positioned for shopping and transport facilities in the surrounding area. As mentioned, the property has undergone a program of refurbishment which has resulted in this BISF house being one of the best we have seen over the years. Benefits to the property include gas central heating, double glazed windows, modern kitchen and bathroom fittings, generous room sizes a a delightful rear garden with a Mediterran ean feel featuring a large covered outside entertaining area.