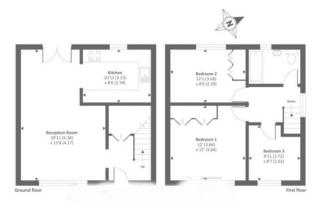

Viewing comes highly advised.

ENTRANCE HALL

THROUGH LOUNGE/DINER 20' 11" x 13' 8" (6.38m x 4.17m)

KITCHEN 10' 11" x 8' 6" (3.33m x 2.59m)

FIRST FLOOR LANDING

GENERAL INFORMATION

BEDROOM I 12' x 12' (3.66m x 3.66m)

BEDROOM II 12' 1" x 8' 6" (3.68m x 2.59m)

BEDROOM III 8' 11" x 8' 7" (2.72m x 2.62m)

FRONT GARDEN

REAR GARDEN