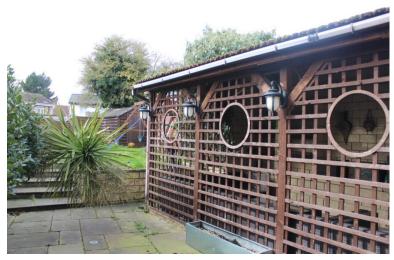

## Property Description

A REFURBISHED THREE BEDROOM EX-LOCAL AUTHORITY "BISF" TYPE SEMI DETACHED HOUSE well positioned for shopping and transport facilities in the surrounding area. As mentioned, the property has undergone a program of refurbishment which has resulted in this BISF house being one of the best we have seen over the years. Benefits to the property include gas central heating, double glazed windows, modern kitchen and bathroom fittings, generous room sizes a a delightful rear garden with a Mediterran ean feel featuring a large covered outside entertaining area.

BEDROOM II 12' 1" x 8' 6" (3.68m x 2.59m)

BEDROOM III 8' 11" x 8' 7" (2.72m x 2.62m)

FRONT GARDEN

REAR GARDEN