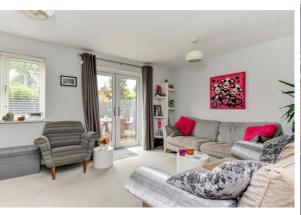

Accommodation comprises lounge with doors opening onto a lovely facing rear garden, refitted kitchen/diner, stairs rising to firs floor, Bedroom with fitted wardrobe and en-suite shower, two further double bedrooms, modern family bathroom.