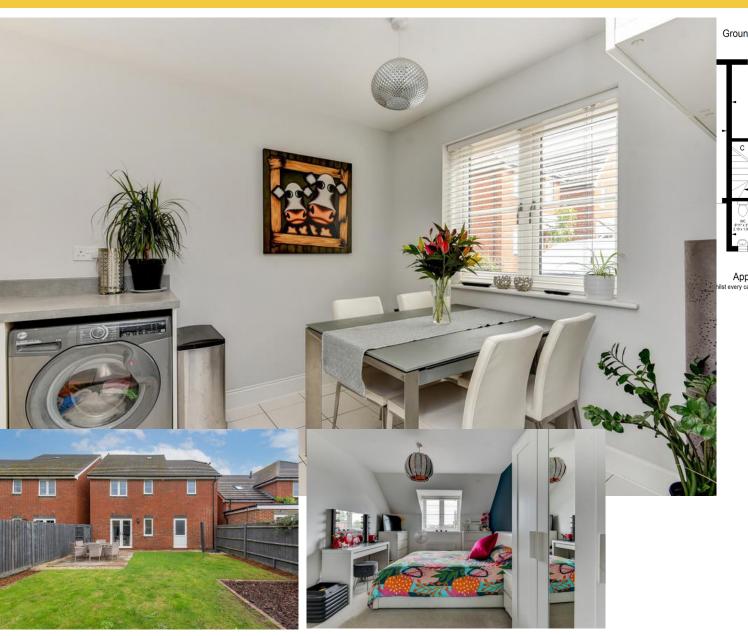

Accommodation comprises lounge with doors opening onto a lovely facing rear garden, refitted kitchen/diner, stairs rising to firs floor, Bedroom with fitted wardrobe and en-suite shower, two further double bedrooms, modern family bathroom.

Ground Floor

First Floor

Living
Room
165" x 114"
5.00 x 3.46m

Rithen

Rithe

Approximate gross internal floor area 126.3 sq m/ 1359.5 sq ft nilst every care has been taken to ensure accuracy, dimensions are approximate and for illustrative purposes only. All rights reserved.