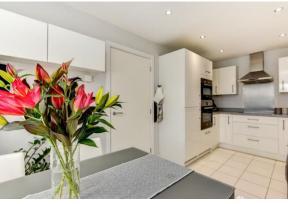

Accommodation comprises lounge with doors opening onto a lovely facing rear garden, refitted kitchen/diner, stairs rising to firs floor, Bedroom with fitted wardrobe and en-suite shower, two further double bedrooms, modern family bathroom.