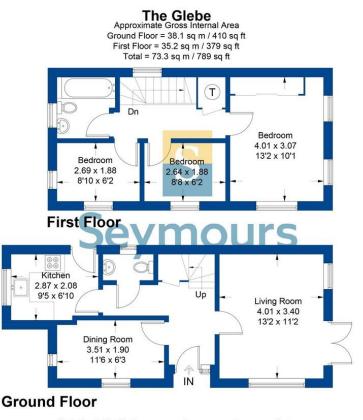

## **Property Details**

- 🛏 3 bedrooms
- 📰 1 baths
- 💶 EPC Rating TBC
- 789 sqft
- ➡ Black water Station (0.4 miles)
- Living room and dining room
- Kitchen
- Three Bedrooms
- Bathroom
- Plenty of drive way parking
- Private and secluded rear garden
- Convenient for Black water and the local
- shops and amenities
- Council tax band D currently £2079

## per annum

A charming three bedroom detached home which is conveniently located for Blackwater and the local shops and amenities as well as Blackwater station. The property benefits from plenty of driveway parking as well as a private and secluded garden. Inside there is a living room, dining room, kitchen, a double bedroom and two single bedrooms as well a white bathroom suite. Viewings are highly recommended.