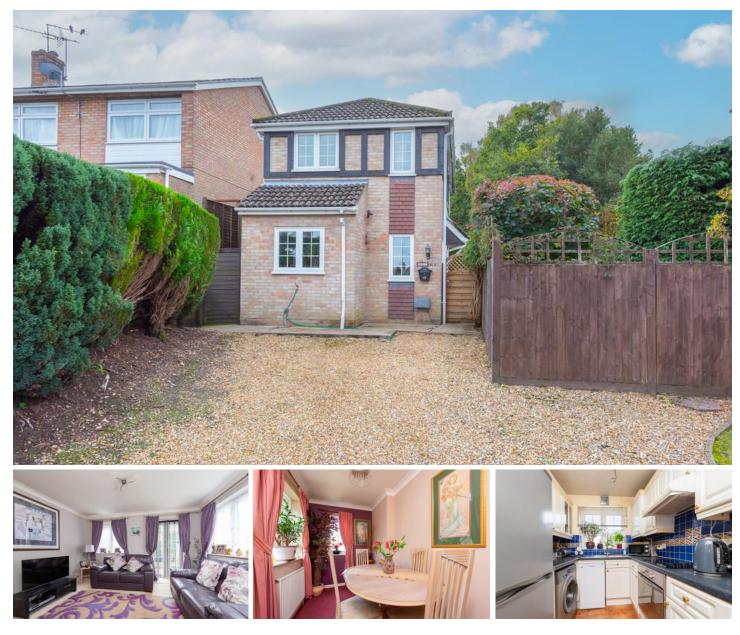

## per annum

A charming three bedroom detached home which is conveniently located for Blackwater and the local shops and amenities as well as Blackwater station. The property benefits from plenty of driveway parking as well as a private and secluded garden. Inside there is a living room, dining room, kitchen, a double bedroom and two single bedrooms as well a white bathroom suite. Viewings are highly recommended.