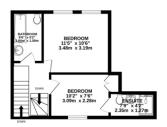

TOTAL FLOOR AREA: 1259 sq.ft. (117.0 sq.m.) approx.

mpt has been made to ensure the accuracy of the floorplan contained here, meas

se rooms and any other lieus are approximate and no responsibility is taken for a

Whilst every attempt has been made to ensure the accuracy of the floorplan contained here, measurements of doors, windows, comms and any other teams are approximate and or responsibly is taken for any error, omission or mis statement. This plan is for illustrative purposes only and should be used as such by any prospective purchaser. The services, systems and appliances shown have not been tested and no guarantee as to their operability or efficiency can be given.