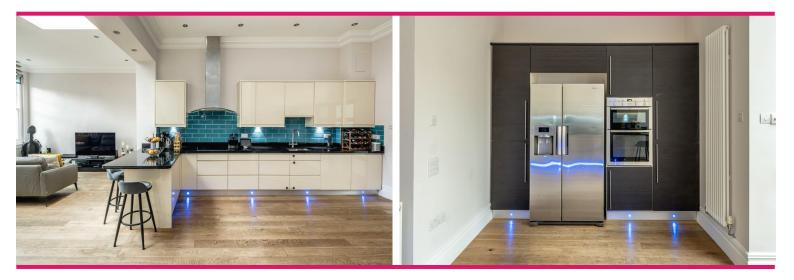

£980,000

Denhill house was formerly a grand detached Victoria house, converted into four freehold houses back in 2010, offering a perfect blend of period features and contemporary comforts. You are welcomed by a stunning open plan kitchen/dinner & reception space with ground floor WC and utility room, French doors open off this onto the lovely private garden. On the first floor there are two double bedrooms, one with en-suite shower rooms, and a separate family bathroom, the third bedroom is on the second floor. The property benefits from off street parking located at the side of the property. An excellent location, bordering Heme Hill, Dulwich Village & Camberwell, easy access for green spaces including Ruskin, Brockwell & Dulwich Park. Catchment for sought after primary and secondary schools, excellent