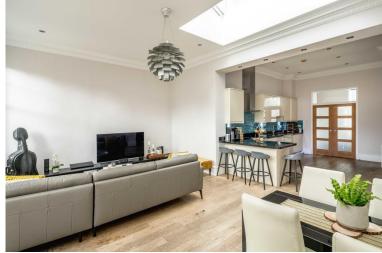

£980,000

Denhill house was formerly a grand detached Victoria house, converted into four freehold houses back in 2010, offering a perfect blend of period features and contemporary comforts. You are welcomed by a stunning open plan kitchen/dinner & reception space with ground floor WC and utility room, French doors open off this onto the lovely private garden. On the first floor there are two double bedrooms, one with en-suite shower rooms, and a separate family bathroom, the third bedroom is on the second floor. The property benefits from off street parking located at the side of the property. An excellent location, bordering Heme Hill, Dulwich Village & Camberwell, easy access for green spaces including Ruskin, Brockwell & Dulwich Park. Catchment for sought after primary and secondary schools, excellent