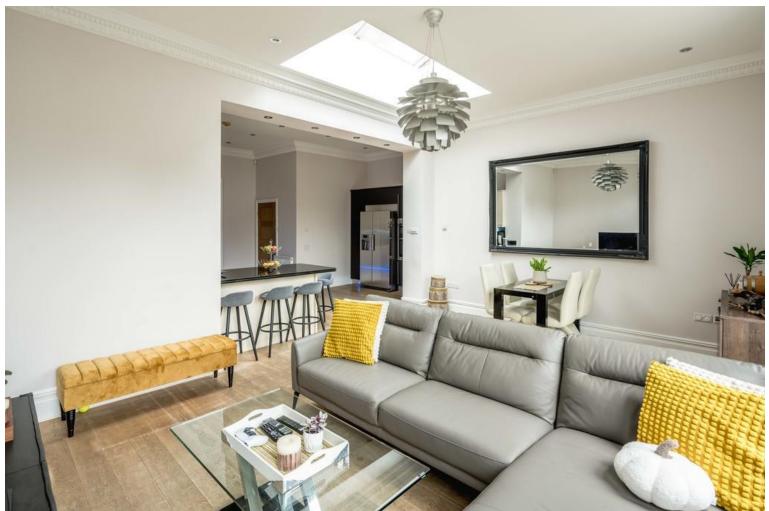

£980,000

Denhill house was formerly a grand detached Victoria house, converted into four freehold houses back in 2010, offering a perfect blend of period features and contemporary comforts. You are welcomed by a stunning open plan kitchen/dinner & reception space with ground floor WC and utility room, French doors open off this onto the lovely private garden. On the first floor there are two double bedrooms, one with en-suite shower rooms, and a separate family bathroom, the third bedroom is on the second floor. The property benefits from off street parking located at the side of the property. An excellent location, bordering Heme Hill, Dulwich Village & Camberwell, easy access for green spaces including Ruskin, Brockwell & Dulwich Park. Catchment for sought after primary and secondary schools, excellent