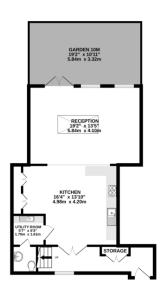

TOTAL FLOOR AREA: 1259 sq.ft. (117.0 sq.m.) approx.

mpt has been made to ensure the accuracy of the floorplan contained here, meas

se rooms and any other lieus are approximate and no responsibility is taken for a

Whilst every attempt has been made to ensure the accuracy of the floorplan contained here, measurements of doors, windows, comms and any other teams are approximate and or responsibly is taken for any error, omission or mis statement. This plan is for illustrative purposes only and should be used as such by any prospective purchaser. The services, systems and appliances shown have not been tested and no guarantee as to their operability or efficiency can be given.