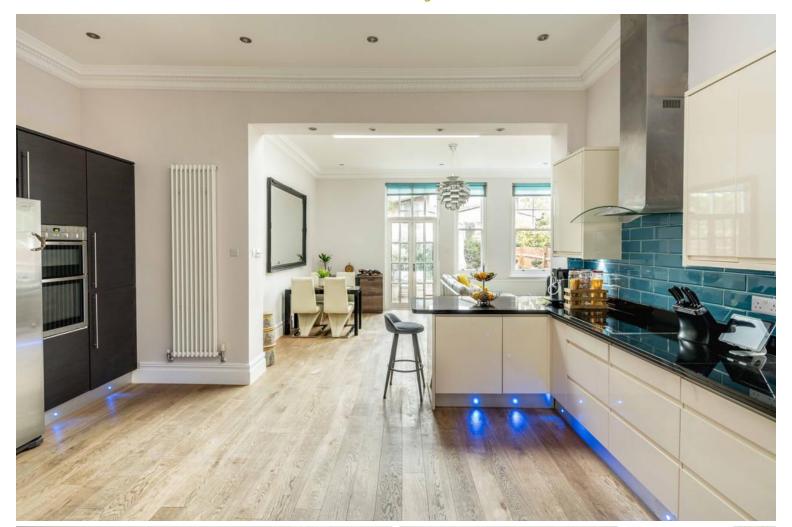

£980,000

Denhill house was formerly a grand detached Victoria house, converted into four freehold houses back in 2010, offering a perfect blend of period features and contemporary comforts. You are welcomed by a stunning open plan kitchen/dinner & reception space with ground floor WC and utility room, French doors open off this onto the lovely private garden. On the first floor there are two double bedrooms, one with en-suite shower rooms, and a separate family bathroom, the third bedroom is on the second floor. The property benefits from off street parking located at the side of the property. An excellent location, bordering Heme Hill, Dulwich Village & Camberwell, easy access for green spaces including Ruskin, Brockwell & Dulwich Park. Catchment for sought after primary and secondary schools, excellent