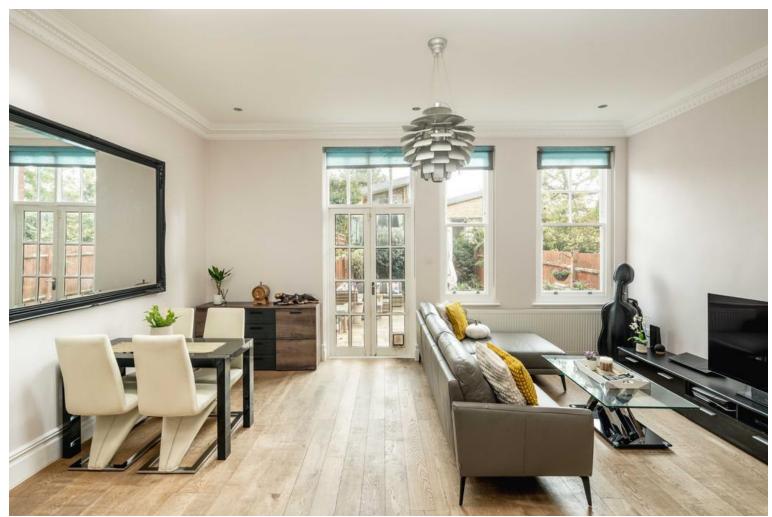

£980,000

Denhill house was formerly a grand detached Victoria house, converted into four freehold houses back in 2010, offering a perfect blend of period features and contemporary comforts. You are welcomed by a stunning open plan kitchen/dinner & reception space with ground floor WC and utility room, French doors open off this onto the lovely private garden. On the first floor there are two double bedrooms, one with en-suite shower rooms, and a separate family bathroom, the third bedroom is on the second floor. The property benefits from off street parking located at the side of the property. An excellent location, bordering Heme Hill, Dulwich Village & Camberwell, easy access for green spaces including Ruskin, Brockwell & Dulwich Park. Catchment for sought after primary and secondary schools, excellent