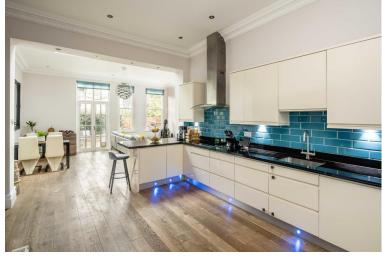

£980,000

Denhill house was formerly a grand detached Victoria house, converted into four freehold houses back in 2010, offering a perfect blend of period features and contemporary comforts. You are welcomed by a stunning open plan kitchen/dinner & reception space with ground floor WC and utility room, French doors open off this onto the lovely private garden. On the first floor there are two double bedrooms, one with en-suite shower rooms, and a separate family bathroom, the third bedroom is on the second floor. The property benefits from off street parking located at the side of the property. An excellent location, bordering Heme Hill, Dulwich Village & Camberwell, easy access for green spaces including Ruskin, Brockwell & Dulwich Park. Catchment for sought after primary and secondary schools, excellent