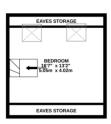

TOTAL FLOOR AREA: 1259 sq.ft. (117.0 sq.m.) approx.

mpt has been made to ensure the accuracy of the floorplan contained here, meas

se rooms and any other lieus are approximate and no responsibility is taken for a

Whilst every attempt has been made to ensure the accuracy of the floorplan contained here, measurements of doors, windows, comms and any other teams are approximate and or responsibly is taken for any error, omission or mis statement. This plan is for illustrative purposes only and should be used as such by any prospective purchaser. The services, systems and appliances shown have not been tested and no guarantee as to their operability or efficiency can be given.