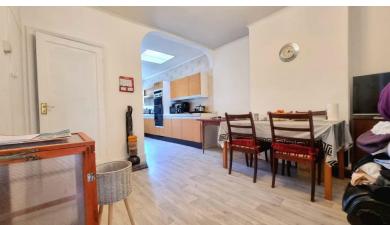

The house comprises a south facing, bay fronted reception room, an excellent sized dining room open to the extended kitchen fitted with appliances (including gas hob and double oven). The family bathroom is very spacious with a bath, W.C, basin and separate shower cubicle. Upstairs there are three generous bedrooms, two double and one large single room. The private rear garden is approximately 36ft in length.