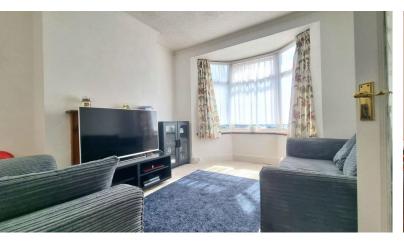

The house comprises a south facing, bay fronted reception room, an excellent sized dining room open to the extended kitchen fitted with appliances (including gas hob and double oven). The family bathroom is very spacious with a bath, W.C, basin and separate shower cubicle. Upstairs there are three generous bedrooms, two double and one large single room. The private rear garden is approximately 36ft in length.