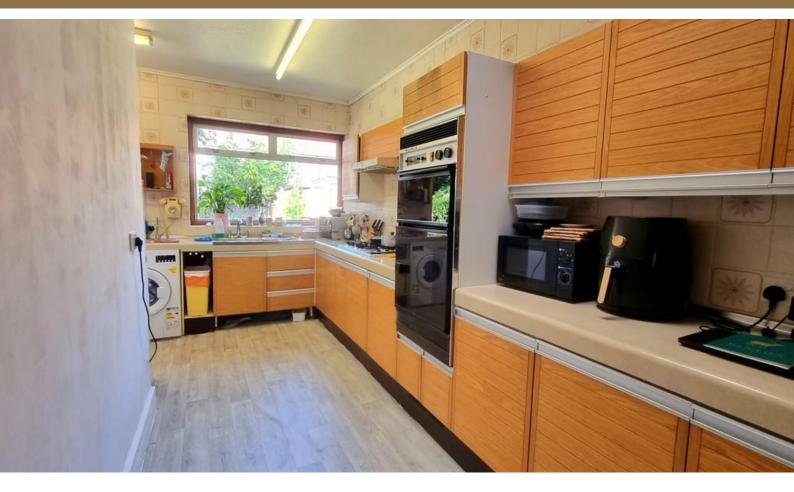

The house comprises a south facing, bay fronted reception room, an excellent sized dining room open to the extended kitchen fitted with appliances (including gas hob and double oven). The family bathroom is very spacious with a bath, W.C, basin and separate shower cubicle. Upstairs there are three generous bedrooms, two double and one large single room. The private rear garden is approximately 36ft in length.