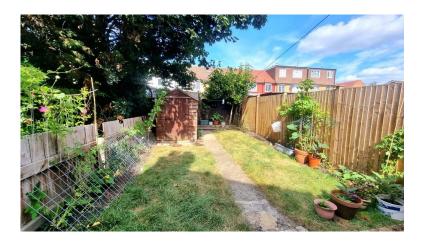

The house comprises a south facing, bay fronted reception room, an excellent sized dining room open to the extended kitchen fitted with appliances (including gas hob and double oven). The family bathroom is very spacious with a bath, W.C, basin and separate shower cubicle. Upstairs there are three generous bedrooms, two double and one large single room. The private rear garden is approximately 36ft in length.