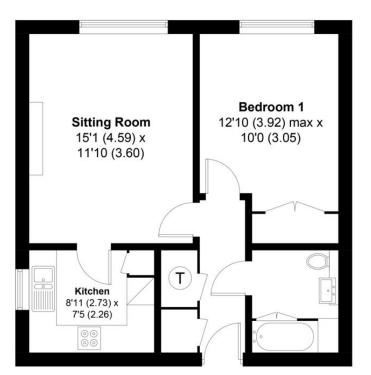

## 27, Cremorne Place, GU32 3EP APPROXIMATE GROSS INTERNAL AREA = 513 SQ FT / 47.7 SQ M

## **FIRST FLOOR**

This plan is for layout guidance only. Not drawn to scale unless stated. Windows and door openings are approximate. Whilst every care is taken in the preparation of this plan, please check all dimensions, shapes and compass bearings before making any decisions reliant upon them. Created by Emzo Marketing (ID1143874) Produced for Jacobs & Hunt - Petersfield