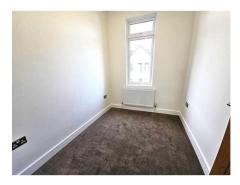

#### **Bedroom 3** 8'3" by 6'2" (2m 51cm x 1m 88cm)

Double glazed window to the front aspect, radiator, power points, tv point, new carpets.