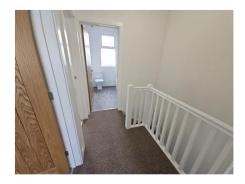

new carpets.

#### **Bedroom 2** 11'5" by 10'7" (3m 48cm by 3m 23cm), ()

Double glazed window to the rear aspect, radiator, power points, tv point, new carpets.

#### **Bedroom 3** 8'3" by 6'2" (2m 51cm x 1m 88cm)

Double glazed window to the front aspect, radiator, power points, tv point, new carpets.











## **Bathroom**

3 piece White suite comprising of a low level flush toilet, hand wash basin in vanity unit with mixer taps, P shaped panel enclosed bath with mixer taps, wall mounted rainfall mains shower over, tiled splash backs, heated towel rail, double glazed frosted window to the rear aspect, new lino flooring.

## Rear garden

Approx 60ft rear garden, mainly laid to lawn, paved patio, large decking area, outside tap, lights and double power points, gated side access.



























GROUND FLOOR 1ST FLOOR



of doors, worklows, sooms and any other items are approximate and no responsibility sit sales for any enter criticison or mis-statement. This plan is for illustrative purposes only and should be used as such by any grospective purchaser. The services, systems and agained as shown have not been feated and no guarantee as to their operability or efficiency can be given. Made with Memoriac 60004.