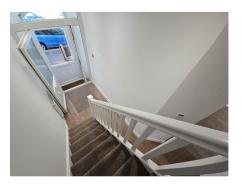

## **Hallway**

Stairs to first floor with new carpets, under stair cupboard x 2, radiator, new laminated wood flooring, power points, down lighters, doors to all rooms:

Double glazed bay window to the front aspect, ceiling rose, coving, power points, tv point, radiator x 2, new laminated wood flooring, down lighters, double glazed French doors to rear aspect, open to:

## First floor landing

Doors to all rooms, loft access, new carpets.