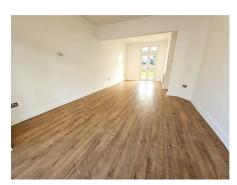

## **Hallway**

Stairs to first floor with new carpets, under stair cupboard x 2, radiator, new laminated wood flooring, power points, down lighters, doors to all rooms:

Double glazed bay window to the front aspect, ceiling rose, coving, power points, tv point, radiator x 2, new laminated wood flooring, down lighters, double glazed French doors to rear aspect, open to: