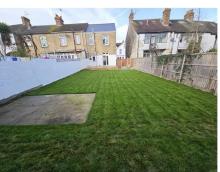

## Rear garden

Approx 60ft rear garden, mainly laid to lawn, paved patio, large decking area, outside tap, lights and double power points, gated side access.

GROUND FLOOR 1ST FLOOR

of doors, worklows, sooms and any other items are approximate and no responsibility sit sales for any enter criticison or mis-statement. This plan is for illustrative purposes only and should be used as such by any grospective purchaser. The services, systems and agained as shown have not been feated and no guarantee as to their operability or efficiency can be given. Made with Memoriac 60004.