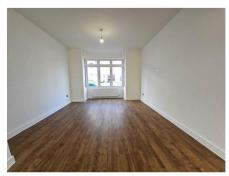

## **Hallway**

Stairs to first floor with new carpets, under stair cupboard x 2, radiator, new laminated wood flooring, power points, down lighters, doors to all rooms:

Double glazed bay window to the front aspect, ceiling rose, coving, power points, tv point, radiator x 2, new laminated wood flooring, down lighters, double glazed French doors to rear aspect, open to: