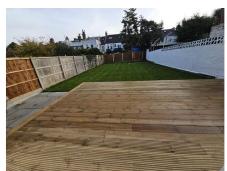

## Rear garden

Approx 60ft rear garden, mainly laid to lawn, paved patio, large decking area, outside tap, lights and double power points, gated side access.

GROUND FLOOR 1ST FLOOR

of doors, worklows, sooms and any other items are approximate and no responsibility sit sales for any enter criticison or mis-statement. This plan is for illustrative purposes only and should be used as such by any grospective purchaser. The services, systems and agained as shown have not been feated and no guarantee as to their operability or efficiency can be given. Made with Memoriac 60004.