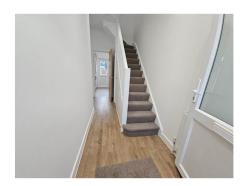

## **Hallway**

Stairs to first floor with new carpets, under stair cupboard x 2, radiator, new laminated wood flooring, power points, down lighters, doors to all rooms:

Double glazed bay window to the front aspect, ceiling rose, coving, power points, tv point, radiator x 2, new laminated wood flooring, down lighters, double glazed French doors to rear aspect, open to:

## First floor landing

Doors to all rooms, loft access, new carpets.