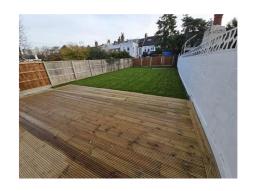

## Rear garden

Approx 60ft rear garden, mainly laid to lawn, paved patio, large decking area, outside tap, lights and double power points, gated side access.

GROUND FLOOR 1ST FLOOR

of doors, worklows, sooms and any other items are approximate and no responsibility sit sales for any enter criticison or mis-statement. This plan is for illustrative purposes only and should be used as such by any grospective purchaser. The services, systems and agained as shown have not been feated and no guarantee as to their operability or efficiency can be given. Made with Memoriac 60004.