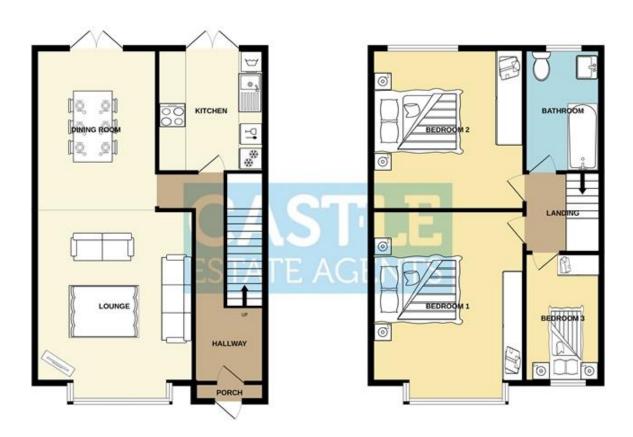

## **Hallway**

Stairs to first floor with new carpets, under stair cupboard x 2, radiator, new laminated wood flooring, power points, down lighters, doors to all rooms:

Double glazed bay window to the front aspect, ceiling rose, coving, power points, tv point, radiator x 2, new laminated wood flooring, down lighters, double glazed French doors to rear aspect, open to:

Down lighters, double glazed window and door to the rear aspect, radiator, grey eye level and base level units, roll top work surfaces, 4 ring induction hob with under oven and over extractor fan, stainless steel sink and single drainer with mixer taps, power points, new Lino flooring, new integral washing machine, fridge freezer and dish washer, tiled splash backs.

## First floor landing

Doors to all rooms, loft access, new carpets.

#### **Bedroom 1** 13' 7" by 10' 7" (4m 14cm by 3m 23cm), ()

Double glazed bay window to the front aspect, radiator, power points, tv point, new carpets.

#### **Bedroom 2** 11'5" by 10'7" (3m 48cm by 3m 23cm), ()

Double glazed window to the rear aspect, radiator, power points, tv point, new carpets.

#### **Bedroom 3** 8'3" by 6'2" (2m 51cm x 1m 88cm)

Double glazed window to the front aspect, radiator, power points, tv point, new carpets.

## **Bathroom**

3 piece White suite comprising of a low level flush toilet, hand wash basin in vanity unit with mixer taps, P shaped panel enclosed bath with mixer taps, wall mounted rainfall mains shower over, tiled splash backs, heated towel rail, double glazed frosted window to the rear aspect, new lino flooring.