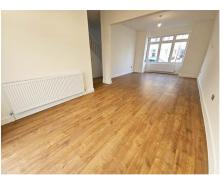

## **Hallway**

Stairs to first floor with new carpets, under stair cupboard x 2, radiator, new laminated wood flooring, power points, down lighters, doors to all rooms:

Double glazed bay window to the front aspect, ceiling rose, coving, power points, tv point, radiator x 2, new laminated wood flooring, down lighters, double glazed French doors to rear aspect, open to: