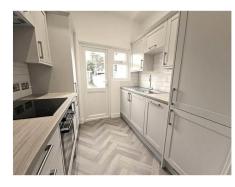

Down lighters, double glazed window and door to the rear aspect, radiator, grey eye level and base level units, roll top work surfaces, 4 ring induction hob with under oven and over extractor fan, stainless steel sink and single drainer with mixer taps, power points, new Lino flooring, new integral washing machine, fridge freezer and dish washer, tiled splash backs.