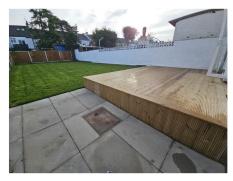

## Rear garden

Approx 60ft rear garden, mainly laid to lawn, paved patio, large decking area, outside tap, lights and double power points, gated side access.

GROUND FLOOR 1ST FLOOR

of doors, worklows, sooms and any other items are approximate and no responsibility sit sales for any enter criticison or mis-statement. This plan is for illustrative purposes only and should be used as such by any grospective purchaser. The services, systems and agained as shown have not been feated and no guarantee as to their operability or efficiency can be given. Made with Memoriac 60004.