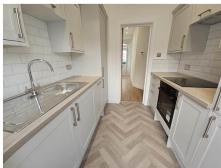

Down lighters, double glazed window and door to the rear aspect, radiator, grey eye level and base level units, roll top work surfaces, 4 ring induction hob with under oven and over extractor fan, stainless steel sink and single drainer with mixer taps, power points, new Lino flooring, new integral washing machine, fridge freezer and dish washer, tiled splash backs.