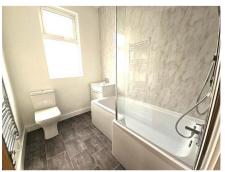

## **Bathroom**

3 piece White suite comprising of a low level flush toilet, hand wash basin in vanity unit with mixer taps, P shaped panel enclosed bath with mixer taps, wall mounted rainfall mains shower over, tiled splash backs, heated towel rail, double glazed frosted window to the rear aspect, new lino flooring.