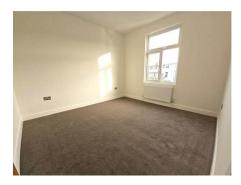

#### **Bedroom 2** 11'5" by 10'7" (3m 48cm by 3m 23cm), ()

Double glazed window to the rear aspect, radiator, power points, tv point, new carpets.