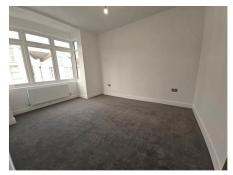

#### **Bedroom 1** 13' 7" by 10' 7" (4m 14cm by 3m 23cm), ()

Double glazed bay window to the front aspect, radiator, power points, tv point, new carpets.