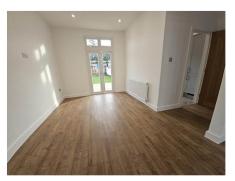

## **Hallway**

Stairs to first floor with new carpets, under stair cupboard x 2, radiator, new laminated wood flooring, power points, down lighters, doors to all rooms:

Double glazed bay window to the front aspect, ceiling rose, coving, power points, tv point, radiator x 2, new laminated wood flooring, down lighters, double glazed French doors to rear aspect, open to: