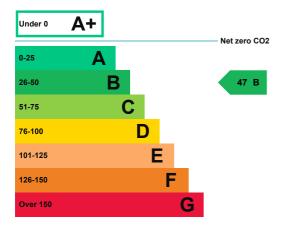

## **Energy rating and score**

This property's energy rating is B.

Properties get a rating from A+ (best) to G (worst) and a score.

The better the rating and score, the lower your property's carbon emissions are likely to be.

### How this property compares to others

Properties similar to this one could have ratings:

If newly built

If typical of the existing stock

23 A

68 C