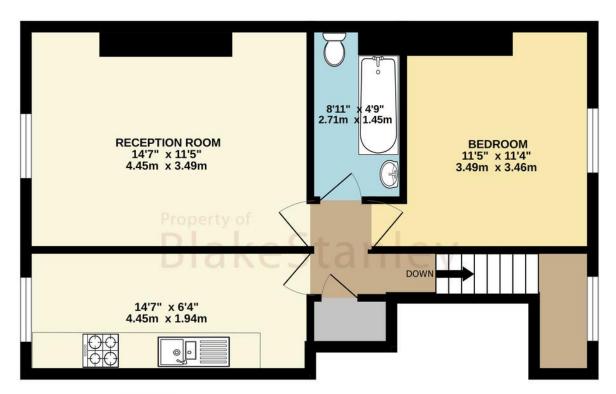

#### TOTAL FLOOR AREA: 510 sq.ft. (47.4 sq.m.) approx.

Whilst every attempt has been made to ensure the accuracy of the floorplan contained here, measurements of doors, windows, rooms and any other items are approximate and no responsibility is taken for any error, omission or mis-statement. This plan is for illustrative purposes only and should be used as such by any prospective purchaser. The services, systems and appliances shown have not been tested and no guarantee as to their operability or efficiency can be given.

Made with Metropix ©2024

2ND FLOOR 465 sq.ft. (43.2 sq.m.) approx.

1ST FLOOR 45 sq.ft. (4.2 sq.m.) approx.