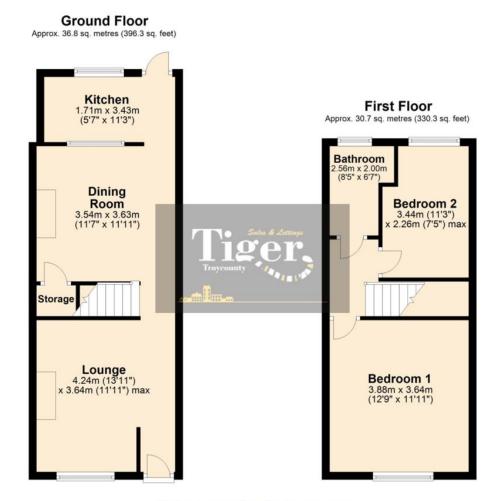

# 13 Imperial Street, , Blackpool

| _ |  |  |  |
|---|--|--|--|
| Γ |  |  |  |
|   |  |  |  |
| ı |  |  |  |
|   |  |  |  |
|   |  |  |  |
|   |  |  |  |
|   |  |  |  |
|   |  |  |  |
|   |  |  |  |
|   |  |  |  |
|   |  |  |  |
|   |  |  |  |
|   |  |  |  |
|   |  |  |  |
|   |  |  |  |
|   |  |  |  |
|   |  |  |  |
|   |  |  |  |
|   |  |  |  |
| l |  |  |  |
|   |  |  |  |
|   |  |  |  |
|   |  |  |  |
|   |  |  |  |
| l |  |  |  |
| l |  |  |  |
| l |  |  |  |
| L |  |  |  |
| _ |  |  |  |
| l |  |  |  |
|   |  |  |  |
|   |  |  |  |
|   |  |  |  |
|   |  |  |  |
|   |  |  |  |
|   |  |  |  |
|   |  |  |  |
|   |  |  |  |
|   |  |  |  |
|   |  |  |  |
|   |  |  |  |
|   |  |  |  |
|   |  |  |  |
|   |  |  |  |
|   |  |  |  |
|   |  |  |  |
|   |  |  |  |
|   |  |  |  |
|   |  |  |  |
|   |  |  |  |
|   |  |  |  |
|   |  |  |  |
|   |  |  |  |
|   |  |  |  |
|   |  |  |  |
|   |  |  |  |
| _ |  |  |  |
| - |  |  |  |
|   |  |  |  |
|   |  |  |  |
|   |  |  |  |
|   |  |  |  |
|   |  |  |  |
|   |  |  |  |
|   |  |  |  |
|   |  |  |  |
|   |  |  |  |
|   |  |  |  |

## 13 Imperial Street, , Blackpool

13 Imperial Street, Blackpool