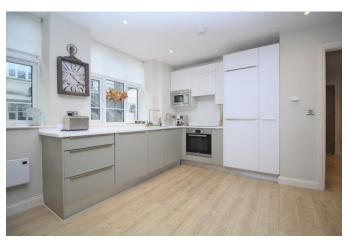

One of the highlights of this property is its spacious open plan kitchen sitting room. This design allows for a seamless flow between the kitchen and the living area, creating a bight and airy ambiance. The open plan layout also enhances the sense of space, making it ideal for entertaining guests or simply enjoying everyday activities.