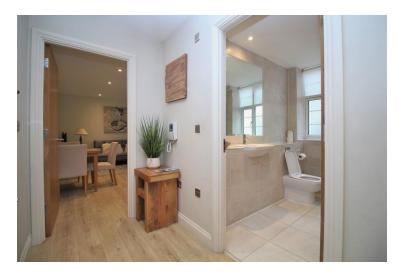

#### **GROUND FLOOR**

ENTRANCE HALL

SITTING ROOM/KITCHEN 18' 6" x 13' 4" (5.64m x 4.06m)

BATHROOM

BEDROOM 13' 1" x 9' 2" (3.99m x 2.79m)