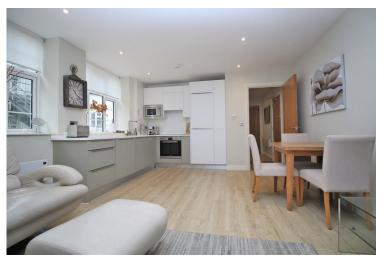

The interior of the apartment is in excellent condition, with attention given to maintaining a pleasing aesthetic. The walls, floors, and fixtures have been wellmaintained, ensuring a move-in ready experience for the new owner. The meticulous upkeep also suggests that the property has been well-cared for by the previous occupants.

One of the highlights of this property is its spacious open plan kitchen sitting room. This design allows for a seamless flow between the kitchen and the living area, creating a bight and airy ambiance. The open plan layout also enhances the sense of space, making it ideal for entertaining guests or simply enjoying everyday activities.