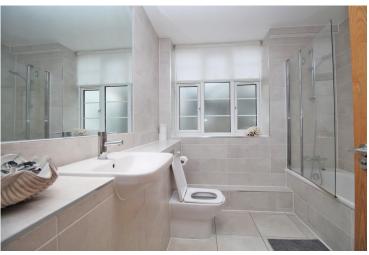

#### **GROUND FLOOR**

ENTRANCE HALL

SITTING ROOM/KITCHEN 18' 6" x 13' 4" (5.64m x 4.06m)

BATHROOM

BEDROOM 13' 1" x 9' 2" (3.99m x 2.79m)