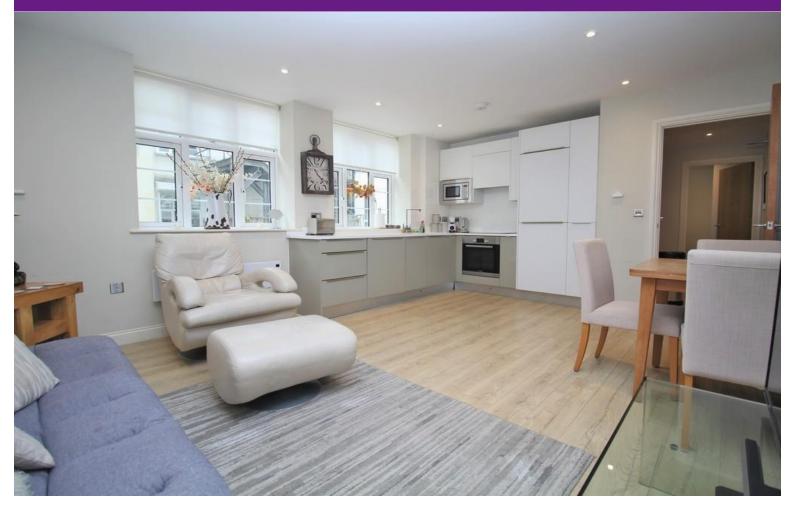

One of the highlights of this property is its spacious open plan kitchen sitting room. This design allows for a seamless flow between the kitchen and the living area, creating a bight and airy ambiance. The open plan layout also enhances the sense of space, making it ideal for entertaining guests or simply enjoying everyday activities.