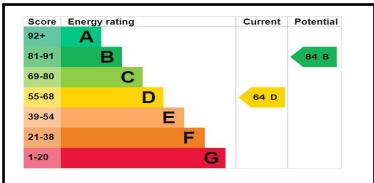

BN1 2DA

# Approximate Gross Internal Area = 45.5 sq m / 490 sq ft Bedroom 4.00 x 2.80 13'1 x 9'2 IN Sitting Room / Kitchen 5.65 x 4.07 18'6 x 13'4 Ground Floor

Illustration for identification purposes only, measurements are approximate, not to scale. Imageplansurveys @ 2024

### Accommodation

#### **GROUND FLOOR**

ENTRANCE HALL

SITTING ROOM/KITCHEN 18' 6" x 13' 4" (5.64m x 4.06m)

BATHROOM

BEDROOM 13' 1" x 9' 2" (3.99m x 2.79m)







## What to do next

If you would like to see this property internally, then please call Tel 01273 771111 or email us on westernrd@phillipsandstill.co.uk and we can arrange an appointment for you to view

After you have viewed this property, feel free to contact us regarding any questions you have or if you would like to place an offer on the property.



### Agents Note:

Whilst every care has been taken to prepare these sales particulars, they are for guidance purposes only. All measurements are approximate are for general guidance purposes only and whilst every care has been taken to ensure their accuracy, they should not be relied upon and potential buyers are advised to recheck the measurements.



# Helpful Buying Information

We recognise that buying a property is a big commitment and therefore recommend that you visit the local authority website (contact the branch for details) and the following websites for more helpful information about the property and local area before proceeding:

www.environment-agency.gov.uk www.landregistry.gov.uk www.gov.uk/green-deal-energy-saving-measures www.homeoffice.gov.uk www.helptobuy.org.uk www.f