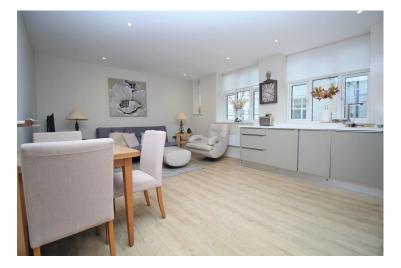

One of the highlights of this property is its spacious open plan kitchen sitting room. This design allows for a seamless flow between the kitchen and the living area, creating a bight and airy ambiance. The open plan layout also enhances the sense of space, making it ideal for entertaining guests or simply enjoying everyday activities.