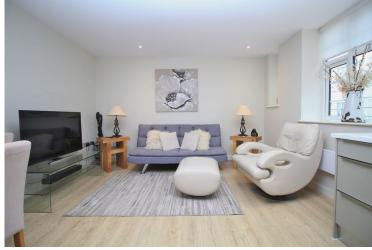

One of the highlights of this property is its spacious open plan kitchen sitting room. This design allows for a seamless flow between the kitchen and the living area, creating a bight and airy ambiance. The open plan layout also enhances the sense of space, making it ideal for entertaining guests or simply enjoying everyday activities.

#### **GROUND FLOOR**

ENTRANCE HALL

SITTING ROOM/KITCHEN 18' 6" x 13' 4" (5.64m x 4.06m)

BATHROOM

BEDROOM 13' 1" x 9' 2" (3.99m x 2.79m)