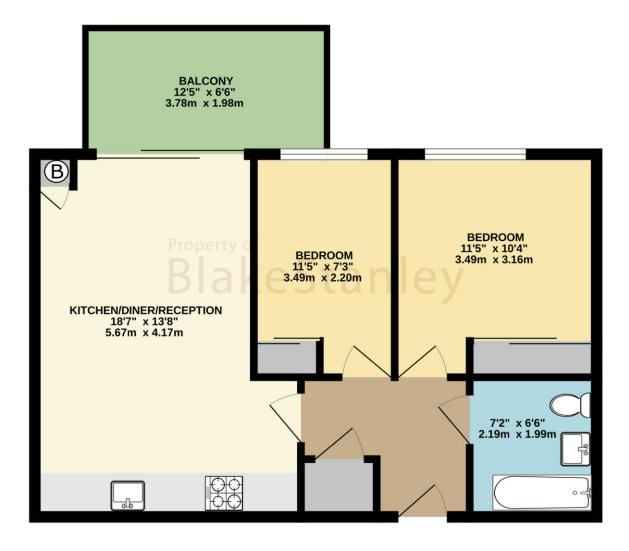

#### SECOND FLOOR 560 sq.ft. (52.0 sq.m.) approx.

TOTAL FLOOR AREA: 560 sq.ft. (52.0 sq.m.) approx. Whist every attempt has been made to ensure the accuracy of the floorplan contained here, measurements of doors, windows, rooms and any other items are approximate and no responsibility is taken for any eror, omission or mis-statement. This plan is for illustrative purposes only and should be used as such by any prospective purchaser. The services, systems and appliances shown have not been tested and no guarantee as to their operability or efficiency can be given. Made with Metropix €2025