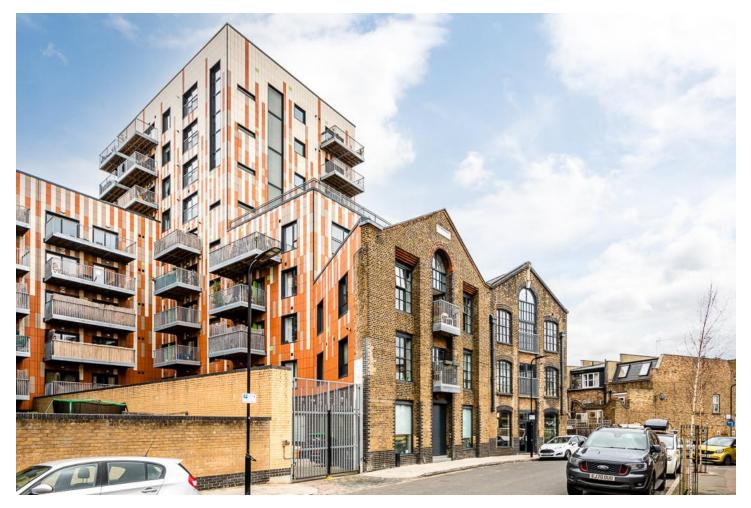

## **Cresset Road, E9**

Blakestanley are pleased to present this two bedroom apartment within an old ceramic factory conversion located in the heart of Hackney, next to the thriving Well Street. The property comprises a spacious open-plan reception/kitchen/diner with a private balcony, two double bedrooms with ample built in storage, and a three piece bathroom suite. Benefits include two communal secure bike storage units in the basement and a communal roof terrace on the fifth floor. Located a short walk away from the green open spaces of Well Street Common & Victoria Park, as well as the cafes, bars & restaurants of Victoria Park Village. Homerton Overground is close by, putting the rest of London within easy reach. Being sold chain free.