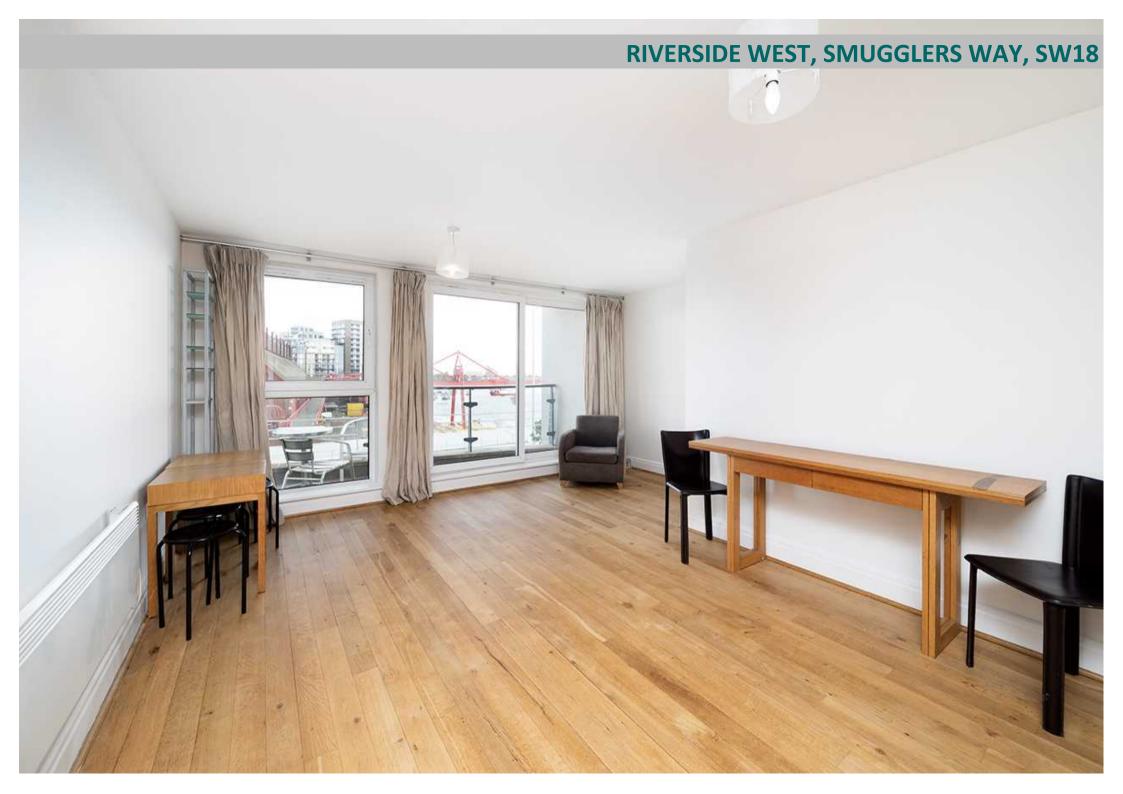

## Description

A fantastic two double bedroom, two bathroom fifth floor apartment situated within this exclusive riverside development. The flat comprises a bright reception/dining room with access to a sunny balcony, contemporary fully equipped modern kitchen, master bedroom with fitted wardrobe and en-suite shower room, second double bedroom and bathroom with shower over bath. The property further benefits from secure entry phone system, 24 hour concierge and 3 Gb broadband service for residents (by separate negotiation).

RIVERSIDE WEST, SMUGGLERS WAY, SW18

Modern two bed two bath flat with stunning river views