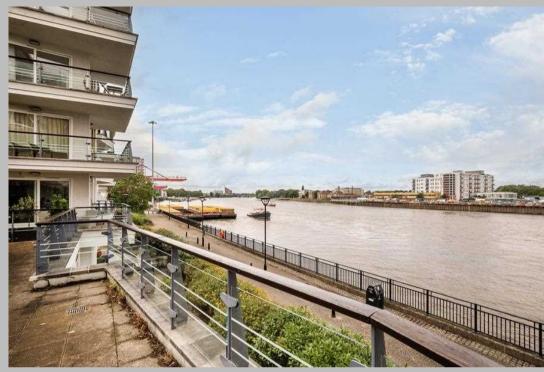

## Situation

Smugglers Way is close to Wandsworth Bridge and overlooks the River Thames. The riverside walk has a number of shops and cafes located within the development. The area benefits from a main-line station Wandsworth Town which is 11 minutes to Waterloo Station (Jubilee, Northern, Bakerloo lines, British Rail) and central London. By road, the nearest main route is the A3 and South Circular (A205) for routes in and out of London.