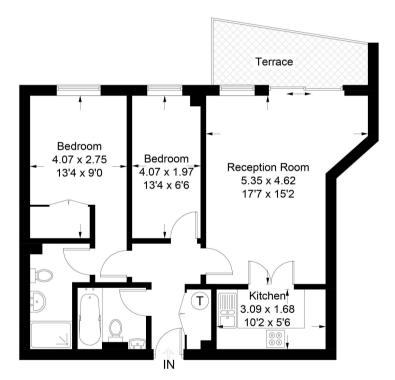

Parking: Secure by sep neg

Approximate Gross Internal Area = 62 sq m / 667 sq ft

Illustration for identification purposes only, measurements are approximate, not to scale.

Copyright © M2 Property Limited (ID346611)