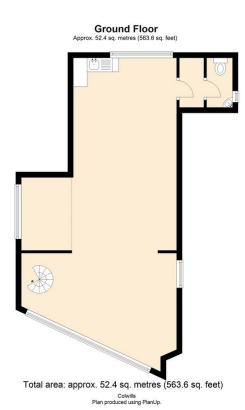

#### **RETAIL SPACE 1**

12' 1 (Max)" x 10' 11" (3.68m x 3.33m) A light and spacious retail space with full width double gazed window to the front elevation. Spiral staircase to the entrance.

#### **RETAIL SPACE TWO**

22' 8" x 12' 2" (6.91m x 3.71m) Two steps lead up to the higher level, with window to the side and rear elevation, worksurface with inset stainless steel sink and side drainer.

**STORAGE CUPBOARD** 5' 10" x 2' 11" (1.78m x 0.89m)

#### WC

5' 10" x 3' 1" (1.78m x 0.94m) pedestal WC and corner, wall mounted wash hand basin. Window to the side elevation.

FLOOR PLANS & MAPS Please note that if floor plans are displayed they are intended as a general guide

32 Queen Street Bude, Cornwall **EX23 8BB**