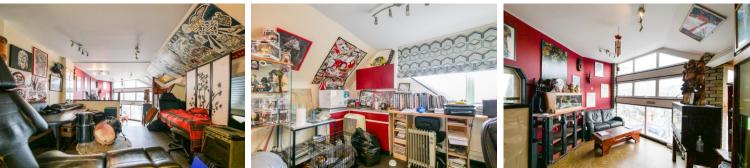

#### **RETAIL SPACE 1**

12' 1 (Max)" x 10' 11" (3.68m x 3.33m) A light and spacious retail space with full width double gazed window to the front elevation. Spiral staircase to the entrance.

#### **RETAIL SPACE TWO**

22' 8" x 12' 2" (6.91m x 3.71m) Two steps lead up to the higher level, with window to the side and rear elevation, worksurface with inset stainless steel sink and side drainer.