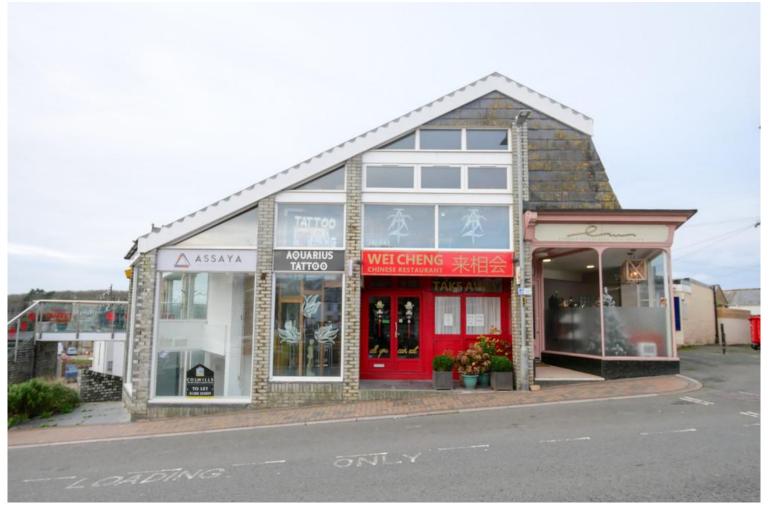

# Aquarius Tattoo, 5 Belle Vue

### Bude, Cornwall, EX23 8JL

- First floor retail/office space
- Town centre location
- New lease to be arranged
- Available Early 2025
- No ingoing premium

£500 pcm

## Aquarius Tattoo, 5 Belle Vue, Bude, Cornwall, EX23 8JL

Leasehold premise situated on the one way system through the busy thriving coastal resort of Bude and therefore in a prime trading location, lending itself to a variety of retail purposes. Bude lies on the North Cornish coastline and offers