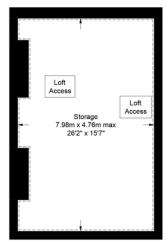

# Florence Street, N1

Loft Storage - Reduced Headroom = 419 sq ft / 39.0 sq m Total = 1374 sq ft / 127.7 sq m

Loft

= Reduced headroom below 1.5m / 5'0

**Ground Floor** 

Study / Storage 2.25m x 1.70m max

Reception Room

4.90m x 3.97m max

16'1" x 13'0"

This plan is for layout guidance only. Not drawn to scale unless stated. Windows and door openings are approximate. Whilst every care is taken in the preparation of this plan, please check all dimensions shapes and compass bearings before making any decisions reliant upon them. (ID1116732)