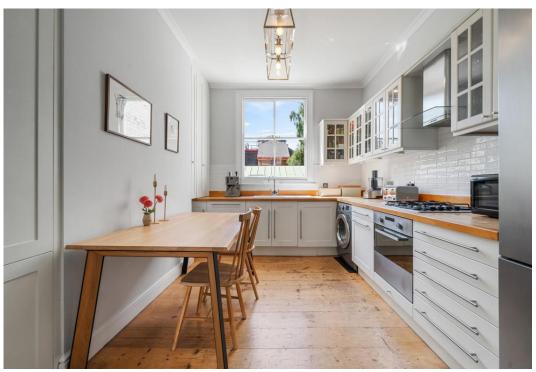

# Florence Street

£1,200,000

Positioned in the heart of Islington, this remarkable residence spans the top two levels of a stunning Victorian conversion. Sunfilled and generously proportioned, the apartment features an upper ground floor entrance with an office/storage area on the lower half landing. The first floor boasts a spacious living area perfect for entertaining with 3m high ceilings and large windows, complemented by wide hardwood floors. The well-appointed kitchen offers ample bench space, appliances, and storage. Upstairs, a bright bathroom suite separates the living and bedroom spaces. The large master bedroom includes a wall-to-wall built-in cupboard, while the second spacious bedroom provides access to a 419 sqft loft storage space. Located on quiet Florence Street, moments from Upper Street, Highbury Fields, and excellent cafes, pubs and restaurants, the property is well-connected by Highbury & Islington (Victoria Line, Overground), Essex Road, and Angel stations.