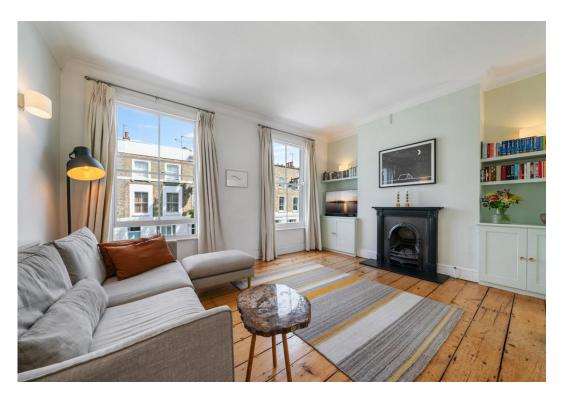

# Florence Street

£1,200,000

Positioned in the heart of Islington, this remarkable residence spans the top two levels of a stunning Victorian conversion. Sunfilled and generously proportioned, the apartment features an upper ground floor entrance with an office/storage area on the lower half landing. The first floor boasts a spacious living area perfect for entertaining with 3m high ceilings and large windows, complemented by wide hardwood floors. The well-appointed kitchen offers ample bench space, appliances, and storage. Upstairs, a bright bathroom suite separates the living and bedroom spaces. The large master bedroom includes a wall-to-wall built-in cupboard, while the second spacious bedroom provides access to a 419 sqft loft storage space. Located on quiet Florence Street, moments from Upper Street, Highbury Fields, and excellent cafes, pubs and restaurants, the property is well-connected by Highbury & Islington (Victoria Line, Overground), Essex Road, and Angel stations.