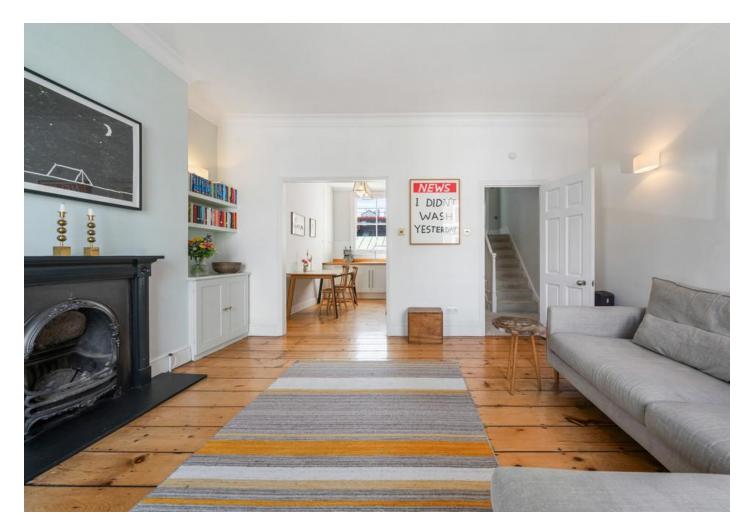

# Florence Street

£1,200,000

Positioned in the heart of Islington, this remarkable residence spans the top two levels of a stunning Victorian conversion. Sunfilled and generously proportioned, the apartment features an upper ground floor entrance with an office/storage area on the lower half landing. The first floor boasts a spacious living area perfect for entertaining with 3m high ceilings and large windows, complemented by wide hardwood floors. The well-appointed kitchen offers ample bench space, appliances, and storage. Upstairs, a bright bathroom suite separates the living and bedroom spaces. The large master bedroom includes a wall-to-wall built-in cupboard, while the second spacious bedroom provides access to a 419 sqft loft storage space. Located on quiet Florence Street, moments from Upper Street, Highbury Fields, and excellent cafes, pubs and restaurants, the property is well-connected by Highbury & Islington (Victoria Line, Overground), Essex Road, and Angel stations.