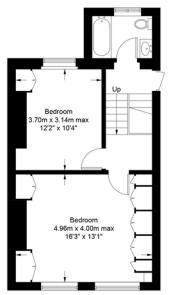

# Florence Street, N1

Loft Storage - Reduced Headroom = 419 sq ft / 39.0 sq m Total = 1374 sq ft / 127.7 sq m

Loft

= Reduced headroom below 1.5m / 5'0

**Ground Floor** 

Study / Storage 2.25m x 1.70m max

Reception Room

4.90m x 3.97m max

16'1" x 13'0"

This plan is for layout guidance only. Not drawn to scale unless stated. Windows and door openings are approximate. Whilst every care is taken in the preparation of this plan, please check all dimensions shapes and compass bearings before making any decisions reliant upon them. (ID1116732)