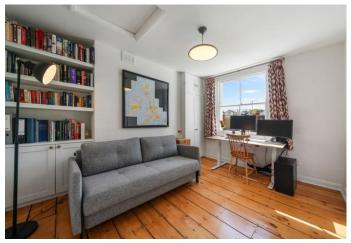

# Florence Street

£1,200,000

Positioned in the heart of Islington, this remarkable residence spans the top two levels of a stunning Victorian conversion. Sunfilled and generously proportioned, the apartment features an upper ground floor entrance with an office/storage area on the lower half landing. The first floor boasts a spacious living area perfect for entertaining with 3m high ceilings and large windows, complemented by wide hardwood floors. The well-appointed kitchen offers ample bench space, appliances, and storage. Upstairs, a bright bathroom suite separates the living and bedroom spaces. The large master bedroom includes a wall-to-wall built-in cupboard, while the second spacious bedroom provides access to a 419 sqft loft storage space. Located on quiet Florence Street, moments from Upper Street, Highbury Fields, and excellent cafes, pubs and restaurants, the property is well-connected by Highbury & Islington (Victoria Line, Overground), Essex Road, and Angel stations.