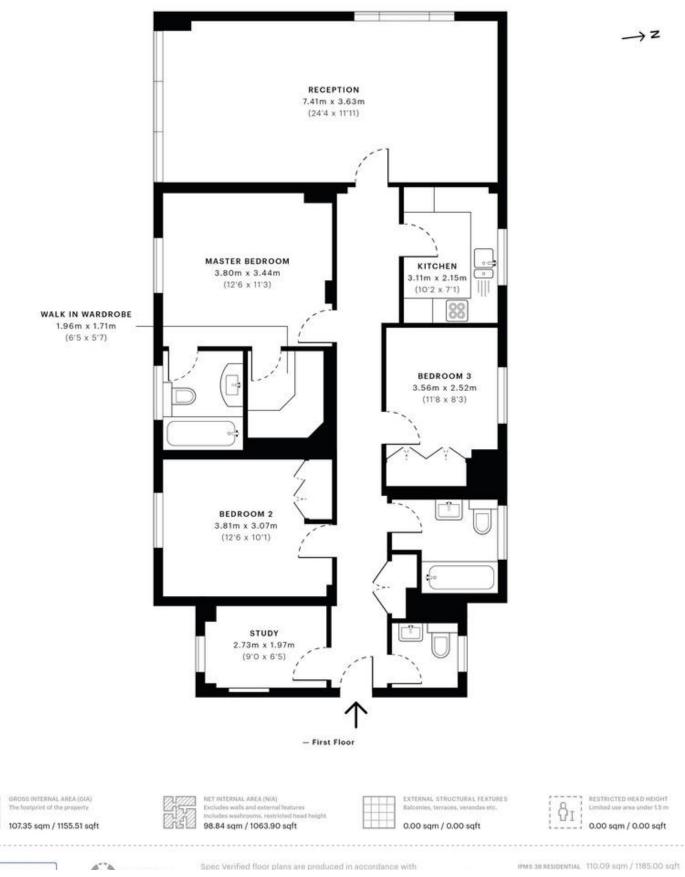

-

Boydell Court, NW8

LASER SCAN POINTS 39,611,055

CAPTURE DATE 29/07/2020

GROSS INTERNAL AREA

107.35 sqm / 1155.51 sqft

MONEY LAUNDERING REGULATIONS 2003: Intending purchasers will be asked to produce identification documentation at a later stage and we would ask for your co-operation in order that there will be no delay in agreeing the sale.