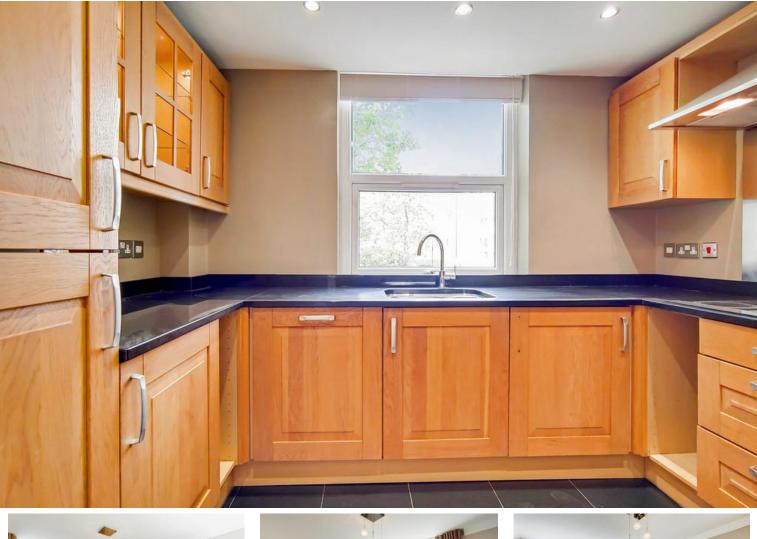

Boydell Court, St. Johns Wood NW8

£5,633 pcm

Mile are delighted to bring this stunning 1st-floor apartment to the market, offering 1155 sq ft of luxurious living space within the heart of St Johns Wood.

- Heating & Hot Water Included
- Popular Gated Development
- Air Conditioning
- Available 2nd April
- Gorgeous 1st Floor Flat

- Close to Regents Park
- Flooded with Natural Light
- Private Parking
- Pet Friendly
- Viewing Recommended