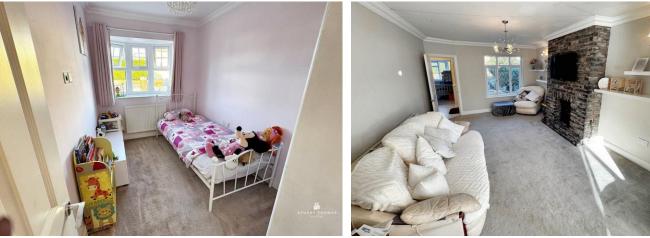

#### BEDROOM TWO

A good size second bedroom. Double glazed bay window to front. Carpet. Radiator. Skirting. Coving.

# LOUNGE

A good size lounge diner with a double glazed bay window to front aspect. Brick feature fireplace. Radiator. Carpet. Archway to dining area with patio doors leading to garden.