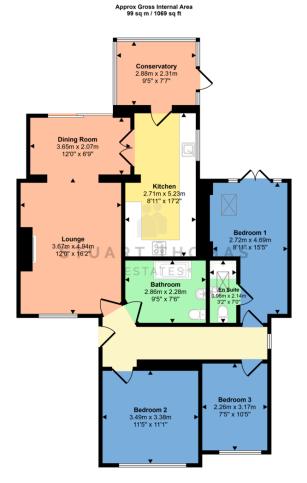

## ENTRANCE HALL

A bright and spacious hall with panel detail and multiple concealed wall storage. Triple Column Horizontal Traditional Radiator. Marble effect tiled flooring. Coving and skirting. Access to loft.

# LOUNGE

A good size lounge diner with a double glazed bay window to front aspect. Brick feature fireplace. Radiator. Carpet. Archway to dining area with patio doors leading to garden.

# KITCHEN

Smooth ceiling with spotlight insets. Window to side aspect. Range of white gloss eye and base level units with black granite surfaces with inset one and a half bowl sink drainer. Inset 4 ring induction hob with stainless steel extractor over and electric oven under. Integrated dishwasher. Space for fridge/freezer. Space for washing machine. Tiled splashbacks. Cupboard housing boiler. Double glazed door to:

# LEAN TO

Lean to with built in seating with hidden storage. Wood effect laminate flooring.

# BEDROOM ON E

Skimmed ceiling with vaulted ceiling double glazed window. Carpet. Double column vertical radiator. Double glazed French doors to rear aspect leading to garden. Door to:

## ENSUITE

A beautiful bright, and modern ensuite, fully tiled to all visible walls. Wall mounted shower panel tower with additional hand held shower attachment. Wall mounted stainless steel towel rail. White gloss tiled floor. WC with concealed cistern. Wall mounted sink with mixer tap.

#### BEDROOM TWO

A good size second bedroom. Double glazed bay window to front. Carpet. Radiator. Skirting. Coving.

# BEDROOM THREE

Double glazed bay window to front. Carpet. Radiator. Skirting. Coving. Access to part boarded loft.

## GARDEN

The rear garden commencing with patio area leading on to lawn. Shed to remain. Gated side access.

# BATHROOM

A bespoke four piece suit comprising large bath with chrome taps and separate handheld shower attachment and tap. WC with concealed cistern. Built in shelving. Oval counter top wash basins with chrome mixer tap, storage below and mirror with concealed Jack & Jill storage joining with ensuite.

#### FRONT GARDEN

There is parking for several vehicles at the front of the property.

This floorplan is only for illustrative purposes and is not to scale. Measurements of rooms, doors, windows, and any items are approximate and no responsibility is taken for any error, omission or mis-statement. Loons of items such as bathroom suites are representations only and may not look like the real items. Made with Made Snapp 360.