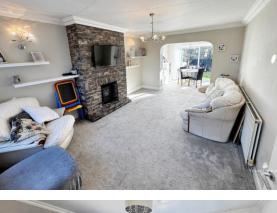

# LOUNGE

A good size lounge diner with a double glazed bay window to front aspect. Brick feature fireplace. Radiator. Carpet. Archway to dining area with patio doors leading to garden.