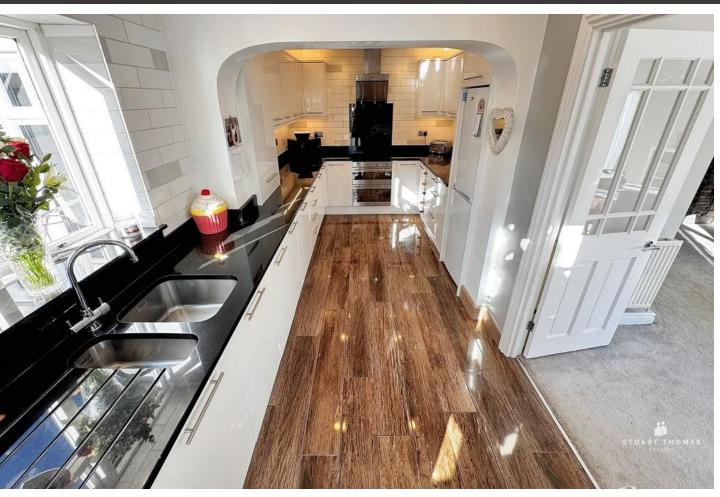

# KITCHEN

Smooth ceiling with spotlight insets. Window to side aspect. Range of white gloss eye and base level units with black granite surfaces with inset one and a half bowl sink drainer. Inset 4 ring induction hob with stainless steel extractor over and electric oven under. Integrated dishwasher. Space for fridge/freezer. Space for washing machine. Tiled splashbacks. Cupboard housing boiler. Double glazed door to: