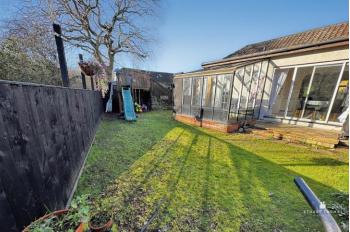

## GARDEN

The rear garden commencing with patio area leading on to lawn. Shed to remain. Gated side access.