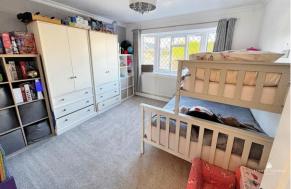

#### BEDROOM TWO

A good size second bedroom. Double glazed bay window to front. Carpet. Radiator. Skirting. Coving.

# BEDROOM THREE

Double glazed bay window to front. Carpet. Radiator. Skirting. Coving. Access to part boarded loft.