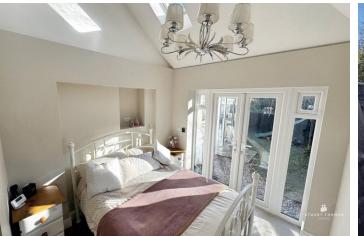

# BEDROOM ON E

Skimmed ceiling with vaulted ceiling double glazed window. Carpet. Double column vertical radiator. Double glazed French doors to rear aspect leading to garden. Door to: