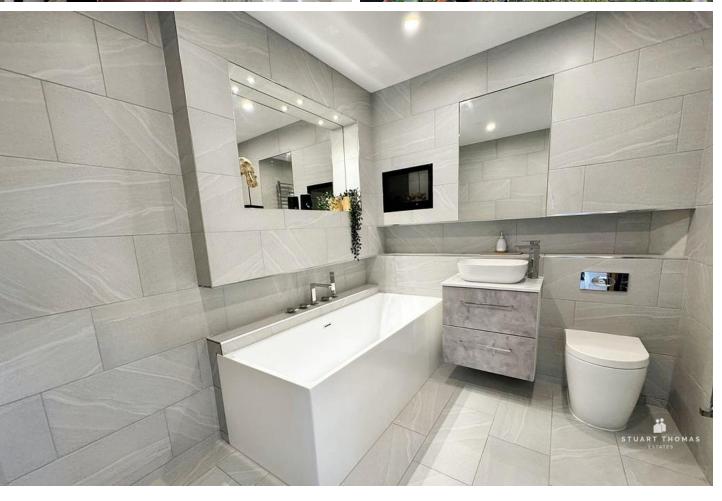

# BATHROOM

A bespoke four piece suit comprising large bath with chrome taps and separate handheld shower attachment and tap. WC with concealed cistern. Built in shelving. Oval counter top wash basins with chrome mixer tap, storage below and mirror with concealed Jack & Jill storage joining with ensuite.