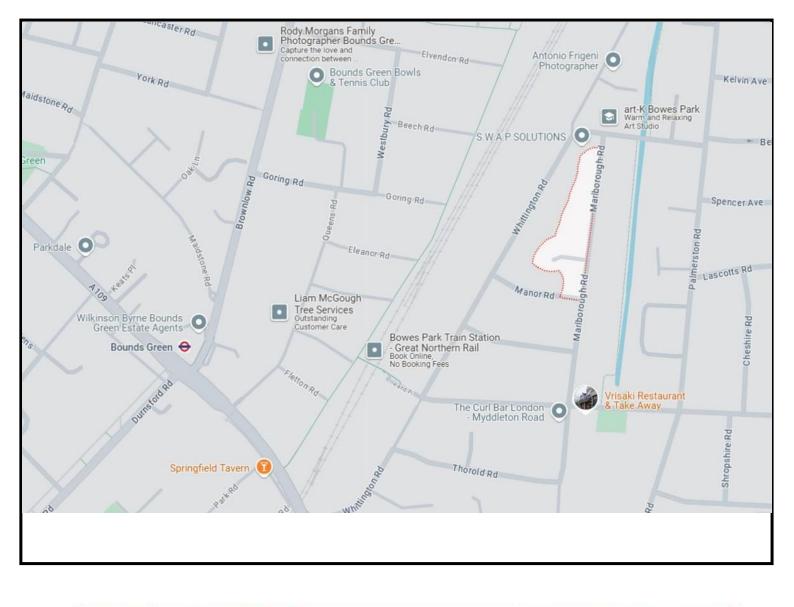

### £250,000 SOF

Located in the sought-after area of Bowes Park, this well-presented first-floor studio flat offers a bright and airy open-plan living space, a modern fitted kitchen with ample storage, and a modern bathroom. The property also benefits from off street parking, a rare advantage in this vibrant neighborhood. With excellent transport links, including Bowes Park railway station and Bounds Green Underground (Piccadilly Line) just a short walk away, commuting to Central London is effortless. Surrounded by independent cafes, shops, on the populst Myddleton road, this charming studio is perfect for first-time buyers, professionals, or investors looking for a convenient and desirable location. Early viewing is highly recommended.