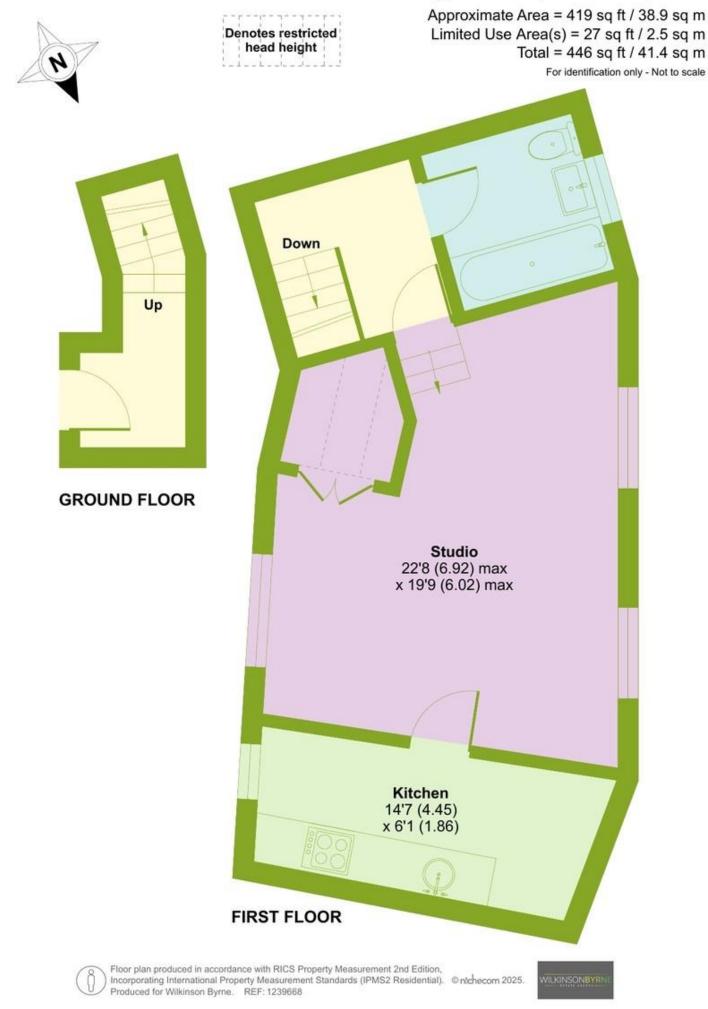

### £250,000 SOF

Located in the sought-after area of Bowes Park, this well-presented first-floor studio flat offers a bright and airy open-plan living space, a modern fitted kitchen with ample storage, and a modern bathroom. The property also benefits from off street parking, a rare advantage in this vibrant neighborhood. With excellent transport links, including Bowes Park railway station and Bounds Green Underground (Piccadilly Line) just a short walk away, commuting to Central London is effortless. Surrounded by independent cafes, shops, on the populst Myddleton road, this charming studio is perfect for first-time buyers, professionals, or investors looking for a convenient and desirable location. Early viewing is highly recommended.