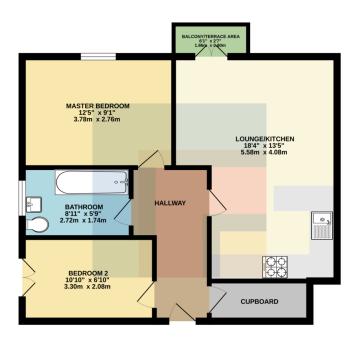

#### 18' 3" x 13' 4" (5.58m x 4.08m)

Carpet to flooring of lounge. Pendant light fitting. Double glazed doors opening onto terraced area. Two wall mounted electric heaters. Power points. Modern kitchen with a range of wall, base and drawer units with worktops over incorporating stainless steel sink with drainer and mixer tap over and electric hob with extractor above and oven beneath. Vinly flooring. Integrated appliances such as washing machine, dishwasher and fridge/freezer. Tiled splashback. Power points.

#### **BEDROOM ONE**

12' 4" x 9' 0" (3.78m x 2.76m) Carpet to floor. Pendant light fitting. Double glazed window. Wall mounted electric heater. Power points.

#### **BEDROOM TWO**

10' 9" x 6' 9" (3.30m x 2.08m) Carpet to floor. Double glazed doors opening to Juliet balcony. Wall mounted electric heater. Pendant light fitting. Power points.

#### BATHROOM

8' 11" x 5' 8" (2.72m x 1.74m) Tiled flooring and partially tiled walls. WC. Pedestal wash hand basin with mixer tap over. Panelled bath with mixer tap

## EDWARD ENGLAND WHARF, LLOYD GEORGE AVENUE, CARDIFF BAY, CF10 4QL

**GROUND FLOOR** 