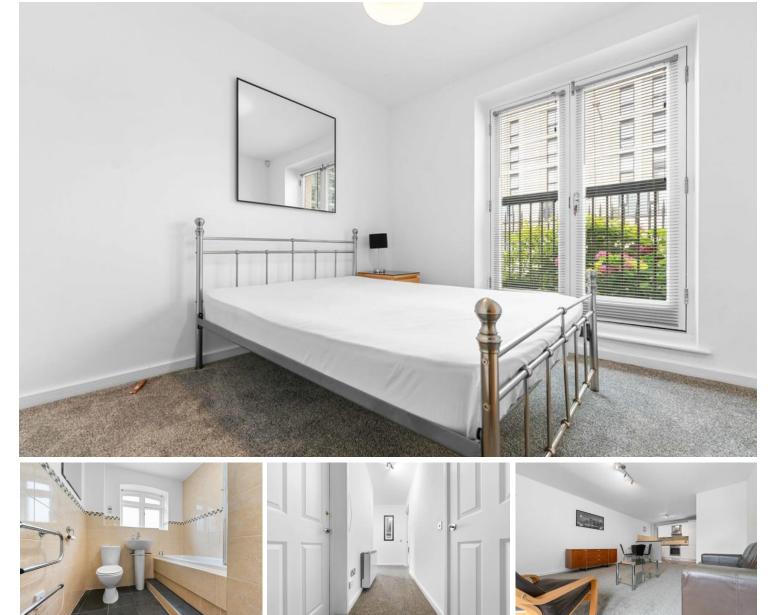

#### **BEDROOM ONE**

12' 4" x 9' 0" (3.78m x 2.76m) Carpet to floor. Pendant light fitting. Double glazed window. Wall mounted electric heater. Power points.

#### BATHROOM

8' 11" x 5' 8" (2.72m x 1.74m) Tiled flooring and partially tiled walls. WC. Pedestal wash hand basin with mixer tap over. Panelled bath with mixer tap