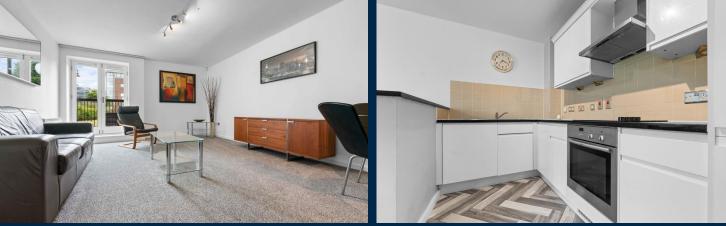

#### LOUNGE/KITCHEN

#### 18' 3" x 13' 4" (5.58m x 4.08m)

Carpet to flooring of lounge. Pendant light fitting. Double glazed doors opening onto terraced area. Two wall mounted electric heaters. Power points. Modern kitchen with a range of wall, base and drawer units with worktops over incorporating stainless steel sink with drainer and mixer tap over and electric hob with extractor above and oven beneath. Vinly flooring. Integrated appliances such as washing machine, dishwasher and fridge/freezer. Tiled splashback. Power points.