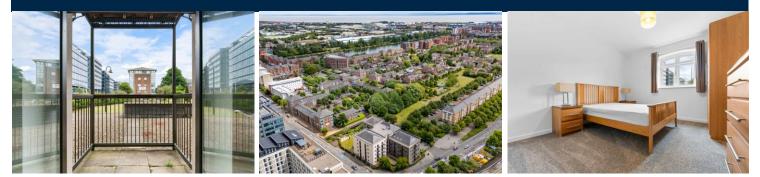

#### **BEDROOM TWO**

10' 9" x 6' 9" (3.30m x 2.08m) Carpet to floor. Double glazed doors opening to Juliet balcony. Wall mounted electric heater. Pendant light fitting. Power points.

#### TERRACE

Paved outside space, overlooking the communal gardens. Accessed from the living room.

#### COMMUNAL GARDENS

Laid to lawn, with paved seating area.