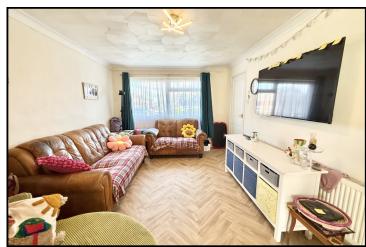

Accommodation and approximate room sizes:

- Entrance Hall: Wide entrance with large storage space.
- Lounge/Dining Room: A good sized room with large window to front aspect and Patio doors leading to sunny rear garden.
- Kitchen: Range of floor and wall cupboards. Built-in high level double oven. Gas hob with extractor fan over. Plumbing for washing machine & dishwasher. Space for fridge/freezer and tumble dryer. Side door to garden.
- Converted Garage Room: Housing gas combination boiler (installed 2023).
- Landing: Storage cupboard. Large window at top of stairs. Hatch to insulated loft space.
- Bedroom 1: Large room with built-in wardrobe. PVCu double-glazed window to front aspect
- Bedroom 2: Built in Wardrobe. PVCu double-glazed window to rear aspect
- Bedroom 3: Storage cupboard. PVCu double-glazed window to front aspect
- Bathroom: Panelled bath with mixer tap & shower attachment. Wash basin & WC
- Gas Central Heating (system untested).
- Garden Room with light and power
- Long Driveway with ample 'off road' parking,
- Rear garden has an area of patio and decking, and the rest laid to lawn. Large sheds.
- Council Tax Band 'C'
- Energy Rating 'tbc'