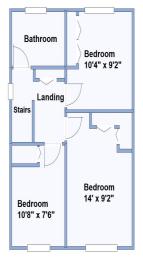

Accommodation and approximate room sizes:

- Entrance Hall: Wide entrance with large storage space.
- Lounge/Dining Room: A good sized room with large window to front aspect and Patio doors leading to sunny rear garden.
- Kitchen: Range of floor and wall cupboards. Built-in high level double oven. Gas hob with extractor fan over. Plumbing for washing machine & dishwasher. Space for fridge/freezer and tumble dryer. Side door to garden.
- Converted Garage Room: Housing gas combination boiler (installed 2023).
- Landing: Storage cupboard. Large window at top of stairs. Hatch to insulated loft space.
- Bedroom 1: Large room with built-in wardrobe. PVCu double-glazed window to front aspect
- Bedroom 2: Built in Wardrobe. PVCu double-glazed window to rear aspect
- Bedroom 3: Storage cupboard. PVCu double-glazed window to front aspect
- Bathroom: Panelled bath with mixer tap & shower attachment. Wash basin & WC
- Gas Central Heating (system untested).
- Garden Room with light and power
- Long Driveway with ample 'off road' parking,
- Rear garden has an area of patio and decking, and the rest laid to lawn. Large sheds.
- Council Tax Band 'C'
- Energy Rating 'tbc'

This drawing has been prepared for diagrammatic purpose only. All measurements are approximate. Not to scale.