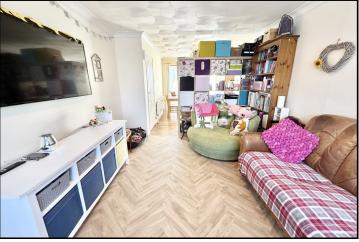

Accommodation and approximate room sizes:

- Entrance Hall: Wide entrance with large storage space.
- Lounge/Dining Room: A good sized room with large window to front aspect and Patio doors leading to sunny rear garden.
- Kitchen: Range of floor and wall cupboards. Built-in high level double oven. Gas hob with extractor fan over. Plumbing for washing machine & dishwasher. Space for fridge/freezer and tumble dryer. Side door to garden.
- Converted Garage Room: Housing gas combination boiler (installed 2023).
- Landing: Storage cupboard. Large window at top of stairs. Hatch to insulated loft space.
- Bedroom 1: Large room with built-in wardrobe. PVCu double-glazed window to front aspect
- Bedroom 2: Built in Wardrobe. PVCu double-glazed window to rear aspect
- Bedroom 3: Storage cupboard. PVCu double-glazed window to front aspect
- Bathroom: Panelled bath with mixer tap & shower attachment. Wash basin & WC
- Gas Central Heating (system untested).
- Garden Room with light and power
- Long Driveway with ample 'off road' parking,
- Rear garden has an area of patio and decking, and the rest laid to lawn. Large sheds.
- Council Tax Band 'C'
- Energy Rating 'tbc'