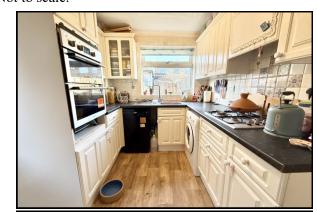

Accommodation and approximate room sizes:

- Entrance Hall: Wide entrance with large storage space.
- Lounge/Dining Room: A good sized room with large window to front aspect and Patio doors leading to sunny rear garden.
- Kitchen: Range of floor and wall cupboards. Built-in high level double oven. Gas hob with extractor fan over. Plumbing for washing machine & dishwasher. Space for fridge/freezer and tumble dryer. Side door to garden.
- Converted Garage Room: Housing gas combination boiler (installed 2023).
- Landing: Storage cupboard. Large window at top of stairs. Hatch to insulated loft space.
- Bedroom 1: Large room with built-in wardrobe. PVCu double-glazed window to front aspect
- Bedroom 2: Built in Wardrobe. PVCu double-glazed window to rear aspect
- Bedroom 3: Storage cupboard. PVCu double-glazed window to front aspect
- Bathroom: Panelled bath with mixer tap & shower attachment. Wash basin & WC
- Gas Central Heating (system untested).
- Garden Room with light and power
- Long Driveway with ample 'off road' parking,
- Rear garden has an area of patio and decking, and the rest laid to lawn. Large sheds.
- Council Tax Band 'C'
- Energy Rating 'tbc'