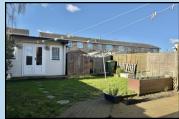

Accommodation and approximate room sizes:

- Entrance Hall: Wide entrance with large storage space.
- Lounge/Dining Room: A good sized room with large window to front aspect and Patio doors leading to sunny rear garden.
- Kitchen: Range of floor and wall cupboards. Built-in high level double oven. Gas hob with extractor fan over. Plumbing for washing machine & dishwasher. Space for fridge/freezer and tumble dryer. Side door to garden.
- Converted Garage Room: Housing gas combination boiler (installed 2023).
- Landing: Storage cupboard. Large window at top of stairs. Hatch to insulated loft space.
- Bedroom 1: Large room with built-in wardrobe. PVCu double-glazed window to front aspect
- Bedroom 2: Built in Wardrobe. PVCu double-glazed window to rear aspect
- Bedroom 3: Storage cupboard. PVCu double-glazed window to front aspect
- Bathroom: Panelled bath with mixer tap & shower attachment. Wash basin & WC
- Gas Central Heating (system untested).
- Garden Room with light and power
- Long Driveway with ample 'off road' parking,
- Rear garden has an area of patio and decking, and the rest laid to lawn. Large sheds.
- Council Tax Band 'C'
- Energy Rating 'tbc'