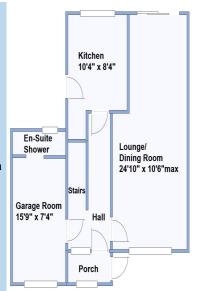

Accommodation and approximate room sizes:

- Entrance Hall: Wide entrance with large storage space.
- Lounge/Dining Room: A good sized room with large window to front aspect and Patio doors leading to sunny rear garden.
- Kitchen: Range of floor and wall cupboards. Built-in high level double oven. Gas hob with extractor fan over. Plumbing for washing machine & dishwasher. Space for fridge/freezer and tumble dryer. Side door to garden.
- Converted Garage Room: Housing gas combination boiler (installed 2023).
- Landing: Storage cupboard. Large window at top of stairs. Hatch to insulated loft space.
- Bedroom 1: Large room with built-in wardrobe. PVCu double-glazed window to front aspect
- Bedroom 2: Built in Wardrobe. PVCu double-glazed window to rear aspect
- Bedroom 3: Storage cupboard. PVCu double-glazed window to front aspect
- Bathroom: Panelled bath with mixer tap & shower attachment. Wash basin & WC
- Gas Central Heating (system untested).
- Garden Room with light and power
- Long Driveway with ample 'off road' parking,
- Rear garden has an area of patio and decking, and the rest laid to lawn. Large sheds.
- Council Tax Band 'C'
- Energy Rating 'tbc'

This drawing has been prepared for diagrammatic purpose only. All measurements are approximate. Not to scale.