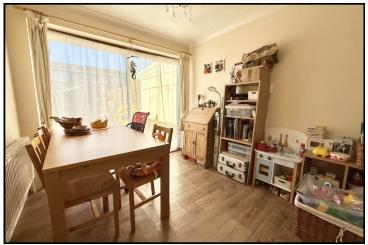

Accommodation and approximate room sizes:

- Entrance Hall: Wide entrance with large storage space.
- Lounge/Dining Room: A good sized room with large window to front aspect and Patio doors leading to sunny rear garden.
- Kitchen: Range of floor and wall cupboards. Built-in high level double oven. Gas hob with extractor fan over. Plumbing for washing machine & dishwasher. Space for fridge/freezer and tumble dryer. Side door to garden.
- Converted Garage Room: Housing gas combination boiler (installed 2023).
- Landing: Storage cupboard. Large window at top of stairs. Hatch to insulated loft space.
- Bedroom 1: Large room with built-in wardrobe. PVCu double-glazed window to front aspect
- Bedroom 2: Built in Wardrobe. PVCu double-glazed window to rear aspect
- Bedroom 3: Storage cupboard. PVCu double-glazed window to front aspect
- Bathroom: Panelled bath with mixer tap & shower attachment. Wash basin & WC
- Gas Central Heating (system untested).
- Garden Room with light and power
- Long Driveway with ample 'off road' parking,
- Rear garden has an area of patio and decking, and the rest laid to lawn. Large sheds.
- Council Tax Band 'C'
- Energy Rating 'tbc'