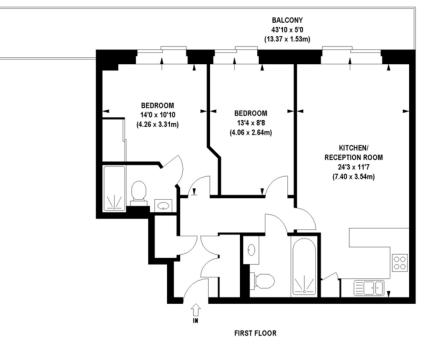

APPROX. GROSS INTERNAL FLOOR AREA 734 SQ FT / 68 SQ M

Illustration for identification purposes only, not to scale All measurements are maximum, and includes wardrobes and window bays where applicable Prepared by Pixangle ©. Tel 020 8870 2118