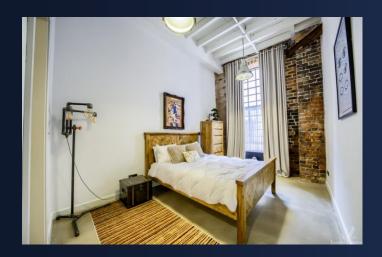

The refurbishment of Comet Works was completed in 2017 features polished concrete floors and under floor heating with a very 'on trend' kitchen and bathroom fit out, that are complimented by the retained original features such as exposed beams and brickwork. The property and parking space are entered by electric gates.