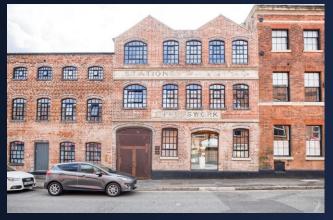

The refurbishment of Comet Works was completed in 2017 features polished concrete floors and under floor heating with a very 'on trend' kitchen and bathroom fit out, that are complimented by the retained original features such as exposed beams and brickwork. The property and parking space are entered by electric gates.

A short walk will take you to Snow Hill Station, the Jewellery Quarter or the city centre. The nearest metro stop is a five minute walk with trams to Wolverhampton and Five Ways.

Tenure: Share Of Freehold - 999 Years from 2017