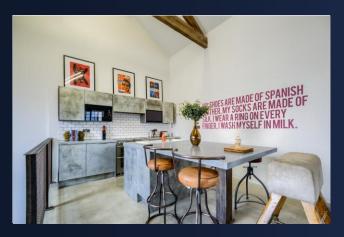

## **Property Description**

DESCRIPTION \*\*SHARE OF THE FREEHOLD\*\* Offering accommodation over two floors the property has a large open plan living / dining room on the first floor all of the wall art and bespoke unique signage is included. This impressive property would suit an artisan or someone who thinks outside the box.

The refurbishment of Comet Works was completed in 2017 features polished concrete floors and under floor heating with a very 'on trend' kitchen and bathroom fit out, that are complimented by the retained original features such as exposed beams and brickwork. The property and parking space are entered by electric gates.