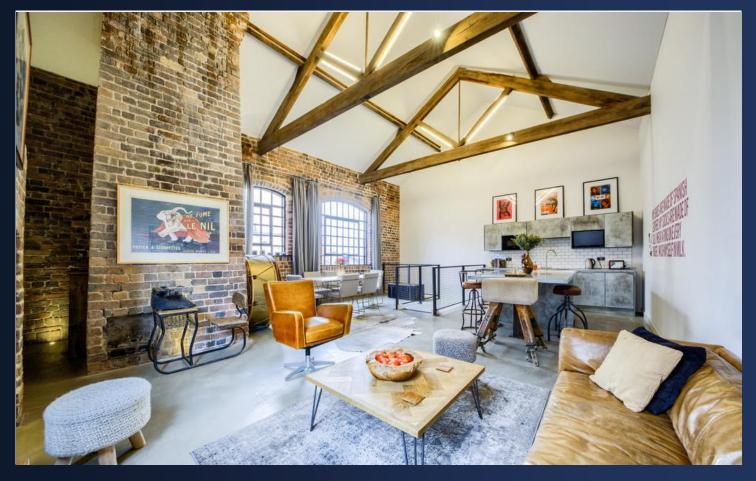

## **Property Description**

DESCRIPTION \*\*SHARE OF THE FREEHOLD\*\* Offering accommodation over two floors the property has a large open plan living / dining room on the first floor all of the wall art and bespoke unique signage is included. This impressive property would suit an artisan or someone who thinks outside the box.

The refurbishment of Comet Works was completed in 2017 features polished concrete floors and under floor heating with a very 'on trend' kitchen and bathroom fit out, that are complimented by the retained original features such as exposed beams and brickwork. The property and parking space are entered by electric gates.