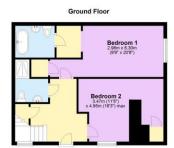

## Floor Layout

## Total approx. floor area 1,192 sq ft (111 sq m)

Whilst every attempt has been made to ensure the accuracy of the floor plan contained here, measurements of doors, windows, rooms and any other items are approximate and no responsibility is taken for any error, omission, or mis-statement. This plan is for illustrative purposes only and should be used as such by any prospective purchaser. The services, systems and appliances shown have not been tested and no guarantee as to their operability or efficiency can be given. Made with Metropix ©2019.