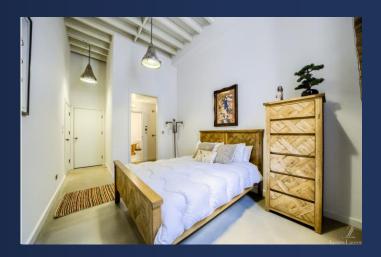

The refurbishment of Comet Works was completed in 2017 features polished concrete floors and under floor heating with a very 'on trend' kitchen and bathroom fit out, that are complimented by the retained original features such as exposed beams and brickwork. The property and parking space are entered by electric gates.