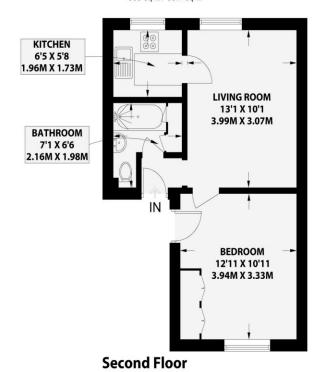

**KITCHEN** Large stainless steel bowl sink with mixer taps and drainer and tiled splashback to rear, vinyl work surfaces with cupboards below and matching eye level cupboards, four ring 'Hotpoint' electric hob with oven below, space for washing machine, cupboard housing electric meters, UPVC double glazed windows with easterly aspect

**LIVING ROOM** UPVC double glazed windows with easterly aspect, electric radiator.

**BEDROOM** UPVC double glazed windows with Westerly aspect, electric ladder style radiator, fitted wardrobes, separate cupboard housing water tank.

**BATHROOM** Comprising panelled bath with shower over being tiled throughout, two storage cupboards, extractor fan, pedestal wash hand basin, low level w.c.

**OUTGOINGS** Share of freehold Remainder of a 999 year lease Service charge 2023 was £484 for the year

## LANSDOWNE STREET

HOVE

363 sq ft / 33.7 sq m

363 sq ft / 33.7 sq m

writhutston and identification purposes only and in not to scale. Distinctions and terraces are illustrative only and excluded from all area that the plans are for inflation purposes only and are not to scale.