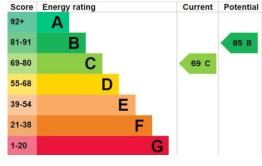

.

**BEDROOM** UPVC double glazed windows with Westerly aspect, electric ladder style radiator, fitted wardrobes, separate cupboard housing water tank.

**BATHROOM** Comprising panelled bath with shower over being tiled throughout, two storage cupboards, extractor fan, pedestal wash hand basin, low level w.c.

**OUTGOINGS** Share of freehold Remainder of a 999 year lease Service charge 2023 was £484 for the year

## LANSDOWNE STREET

HOVE

363 sq ft / 33.7 sq m



363 sq ft / 33.7 sq m

writhutston and identification purposes only and in not to scale. Distinctions and terraces are illustrative only and excluded from all area that the plans are for inflation purposes only and are not to scale.

ion purposes only and in not to scale.

If I have been a considered from all area or to consi





Portslade Branch
48 Boundary Road, Portslade BN3 4EF
portslade@whitlockandheaps.co.uk
01273 422706