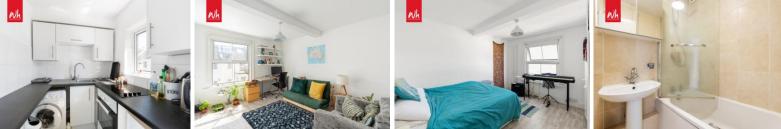

**KITCHEN** Large stainless steel bowl sink with mixer taps and drainer and tiled splashback to rear, vinyl work surfaces with cupboards below and matching eye level cupboards, four ring 'Hotpoint' electric hob with oven below, space for washing machine, cupboard housing electric meters, UPVC double glazed windows with easterly aspect

**LIVING ROOM** UPVC double glazed windows with easterly aspect, electric radiator.

**BEDROOM** UPVC double glazed windows with Westerly aspect, electric ladder style radiator, fitted wardrobes, separate cupboard housing water tank.

**BATHROOM** Comprising panelled bath with shower over being tiled throughout, two storage cupboards, extractor fan, pedestal wash hand basin, low level w.c.

**OUTGOINGS** Share of freehold Remainder of a 999 year lease Service charge 2023 was £484 for the year