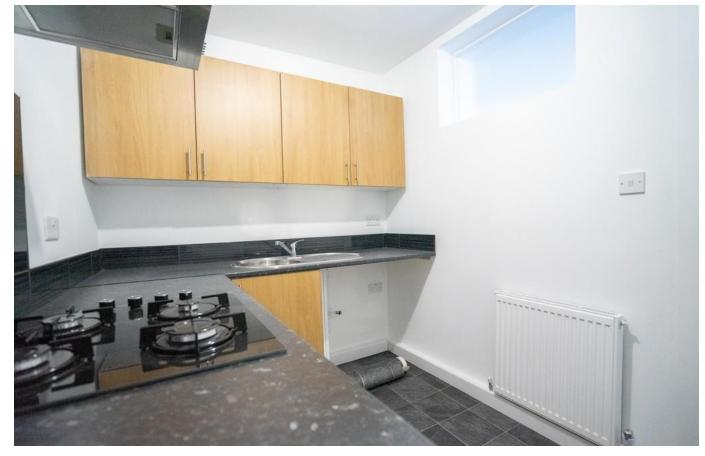

#### **KITCHEN**

2' 80" x 2' 05" (2.64m x 0.74m) Fitted walls & base unit, work surfaces, single drainer sink, built in electric oven and built in gas hob with an extractor hood, space for a washing machine and a radiator.