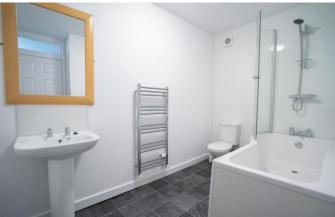

## **BATHROOM**

3' 10" x 1' 79" (1.17m x 2.31m) Cladded walls, white bathroom suite, paneled bath with shower over, pedestal wash hand basin with mirror above, low level w.c, radiator and extractor fan