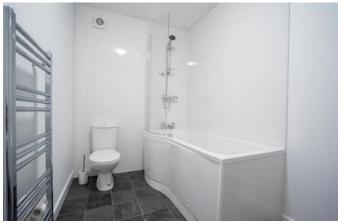

## **BATHROOM**

3' 10" x 1' 79" (1.17m x 2.31m) Cladded walls, white bathroom suite, paneled bath with shower over, pedestal wash hand basin with mirror above, low level w.c, radiator and extractor fan