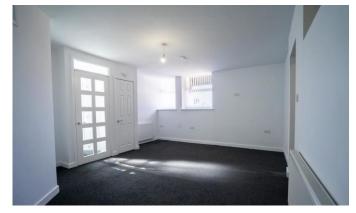

#### **ENTRANCE PORCH**

Double glazed entrance door and double glazed windows to the front

### LOUNGE/DINER

 $6' 85'' \times 4' 35'' (3.99 \, \text{m} \times 2.11 \, \text{m})$  Bay window to the side, storage heater, radiator, fusebox, stopcock and a cupboard with the boiler in