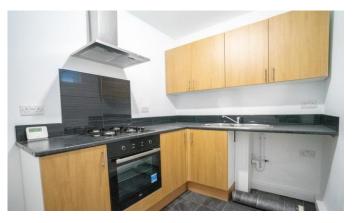

#### **KITCHEN**

2' 80" x 2' 05" (2.64m x 0.74m) Fitted walls & base unit, work surfaces, single drainer sink, built in electric oven and built in gas hob with an extractor hood, space for a washing machine and a radiator.