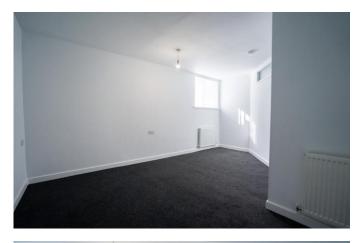

#### **MASTER BEDROOM**

 $5' 06'' \times 3' 92'' (1.68m \times 3.25m)$  Window to front and a radiator.