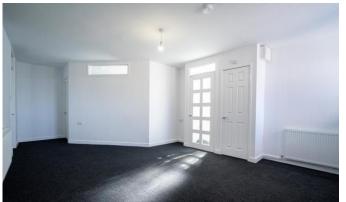

#### **ENTRANCE PORCH**

Double glazed entrance door and double glazed windows to the front

### LOUNGE/DINER

 $6' 85'' \times 4' 35'' (3.99 \, \text{m} \times 2.11 \, \text{m})$  Bay window to the side, storage heater, radiator, fusebox, stopcock and a cupboard with the boiler in