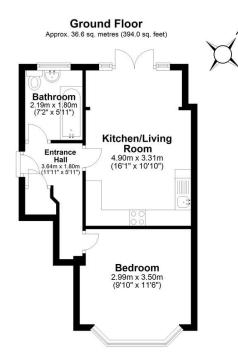

The ground floor contains; double bedroom with bay window, stylish bathroom, modern open-plan kitchen / living room with double doors leading to the private garden.

To the exterior there is a good sized garden with decked area and side access.