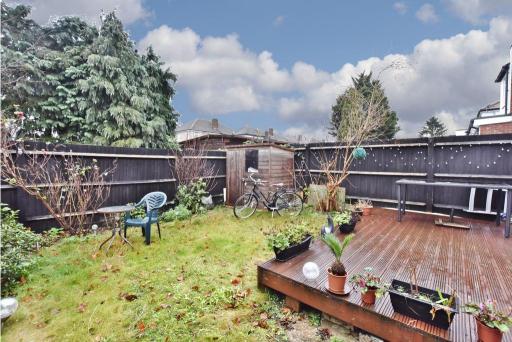

The ground floor contains; double bedroom with bay window, stylish bathroom, modern open-plan kitchen / living room with double doors leading to the private garden.

To the exterior there is a good sized garden with decked area and side access.