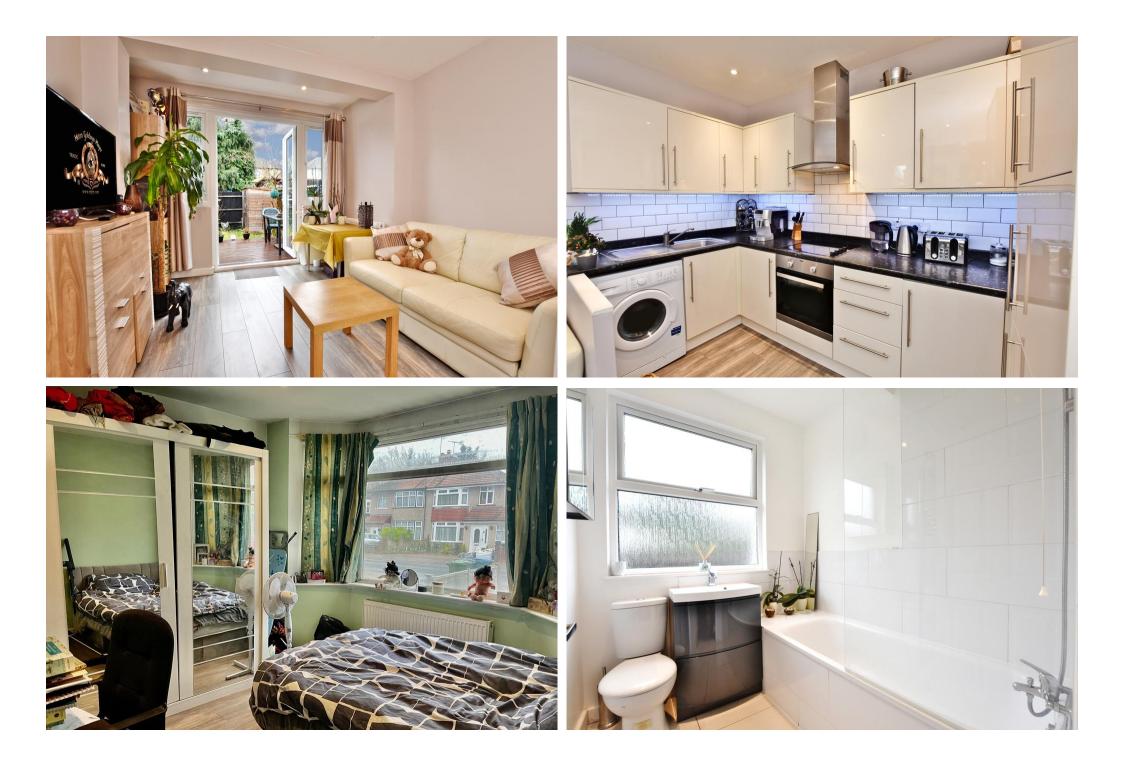

The ground floor contains; double bedroom with bay window, stylish bathroom, modern open-plan kitchen / living room with double doors leading to the private garden.

To the exterior there is a good sized garden with decked area and side access.