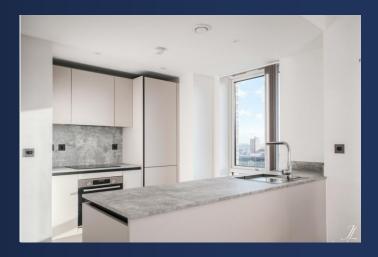

## **Property Description**

DESCRIPTION A truly unique, one bedroom, one bathroom apartment within the Snow Hill Wharf development. Located on the fifteenth, boasting a private balcony with unparalleled city views. An open plan kitchen/living, all with the convenience of residence gym, lounge, concierge and much more. A must view.

GENERAL • Laminated Karndean Korlok flooring to hallway, kitchen and living room

- · Carpets to bedrooms
- · Veneer ash-stained apartment front doors
- Dark grey laminate internal doors
- · Multi-point high security door locking system to entrance door with spy hole
- ${\color{red} \bullet Dark\ bronze\ ironmongery\ throughout}$
- Fitted wardrobe to bedroom 1
- Bosch freestanding washer / dryer
- 10-year LABC warranty from date of legal completion
- 2-year St Joseph warranty
- 250-year lease
- · Communal heating system to all apartments
- Oak staircase with glass balustrade and oak handrail