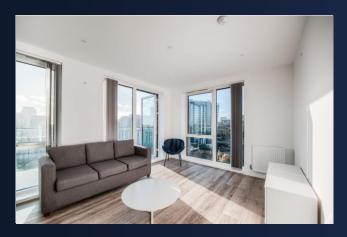

## **Property Description**

DESCRIPTION A truly unique, one bedroom, one bathroom apartment within the Snow Hill Wharf development. Located on the fifteenth, boasting a private balcony with unparalleled city views. An open plan kitchen/living, all with the convenience of residence gym, lounge, concierge and much more. A must view.

GENERAL • Laminated Karndean Korlok flooring to hallway, kitchen and living room

- · Carpets to bedrooms
- · Veneer ash-stained apartment front doors
- Dark grey laminate internal doors
- · Multi-point high security door locking system to entrance door with spy hole
- ${\color{red} \bullet Dark\ bronze\ ironmongery\ throughout}$
- Fitted wardrobe to bedroom 1
- Bosch freestanding washer / dryer
- 10-year LABC warranty from date of legal completion
- 2-year St Joseph warranty
- 250-year lease
- · Communal heating system to all apartments
- Oak staircase with glass balustrade and oak handrail