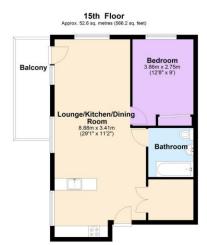

## Floor Layout

Total area: approx. 52.6 sq. metres (566.2 sq. feet)

## Total approx. floor area 566 sq ft (53 sq m)

Whilst every attempt has been made to ensure the accuracy of the floor plan contained here, measurements of doors, windows, rooms and any other items are approximate and no responsibility is taken for any error, omission, or mis-statement. This plan is for illustrative purposes only and should be used as such by any prospective purchaser. The services, systems and appliances shown have not been tested and no guarantee as to their operability or efficiency can be given. Made with Metropix