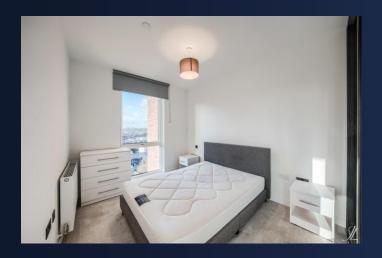

## **Property Description**

DESCRIPTION A truly unique, one bedroom, one bathroom apartment within the Snow Hill Wharf development. Located on the fifteenth, boasting a private balcony with unparalleled city views. An open plan kitchen/living, all with the convenience of residence gym, lounge, concierge and much more. A must view.

GENERAL • Laminated Karndean Korlok flooring to hallway, kitchen and living room

- · Carpets to bedrooms
- · Veneer ash-stained apartment front doors
- Dark grey laminate internal doors
- · Multi-point high security door locking system to entrance door with spy hole
- ${\color{red} \bullet Dark\ bronze\ ironmongery\ throughout}$
- Fitted wardrobe to bedroom 1
- Bosch freestanding washer / dryer
- 10-year LABC warranty from date of legal completion
- 2-year St Joseph warranty
- 250-year lease
- · Communal heating system to all apartments
- Oak staircase with glass balustrade and oak handrail